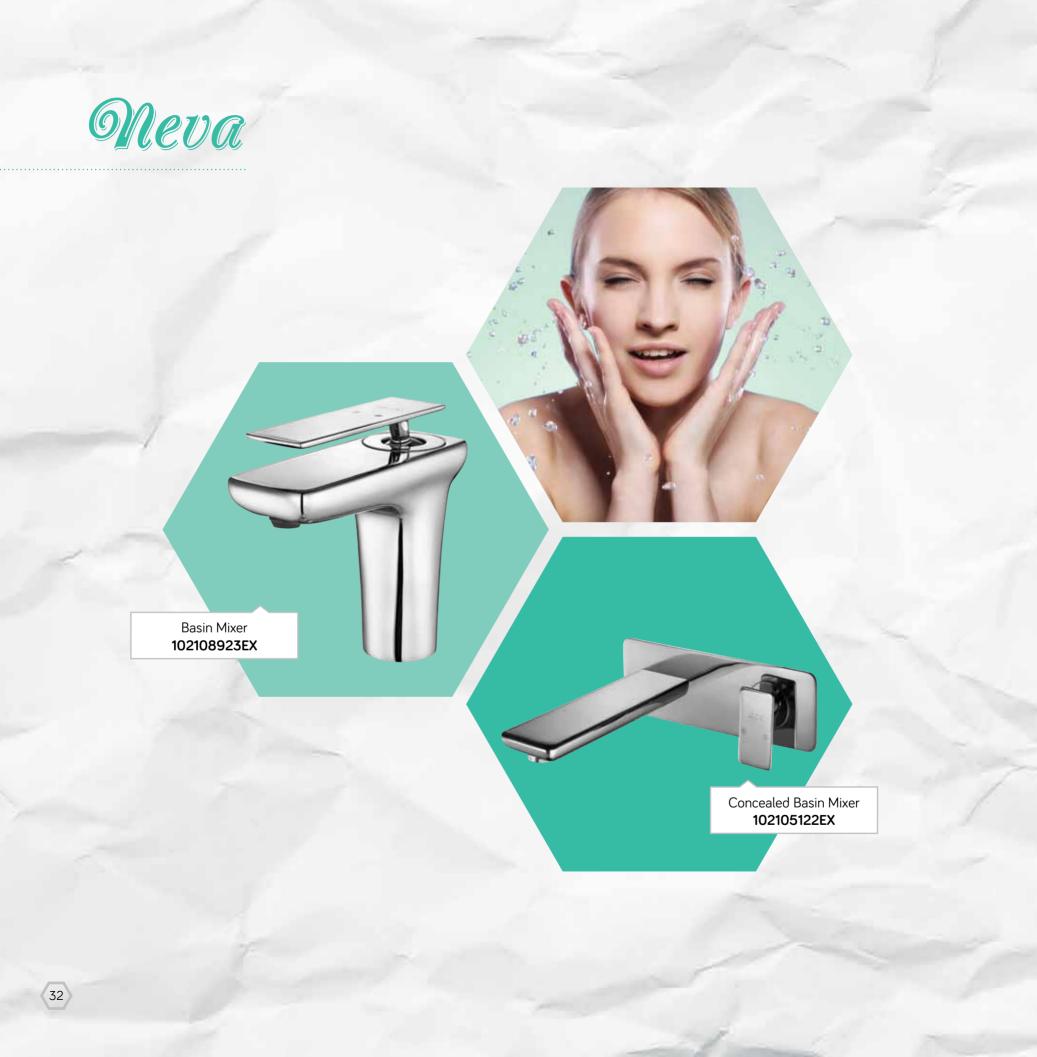

Grca

Orca Series that provides a holistic style in the bathrooms with unique combination of ceramics and furniture is the gift for who want to have the natural beauties at their bathrooms at any time.

Neva Series, designed to appeal the new generation technological lines in the world of design, serves the perfect combination of form from circular to rectangular. Neva Series combining the new lines with the previous design of E.C.A is the new favorite of bathrooms.

Meva

Neva Series completely cleared of the details and designed to addresse the new generation technological lines is extremely environmentalist due to its feature of less flow.

茶

Natura Series bringing modernity to your wet spaces by virtue of its minimalist and uncomplicated form reflects a part of nature to your bathrooms thanks to its feature of free water flow.