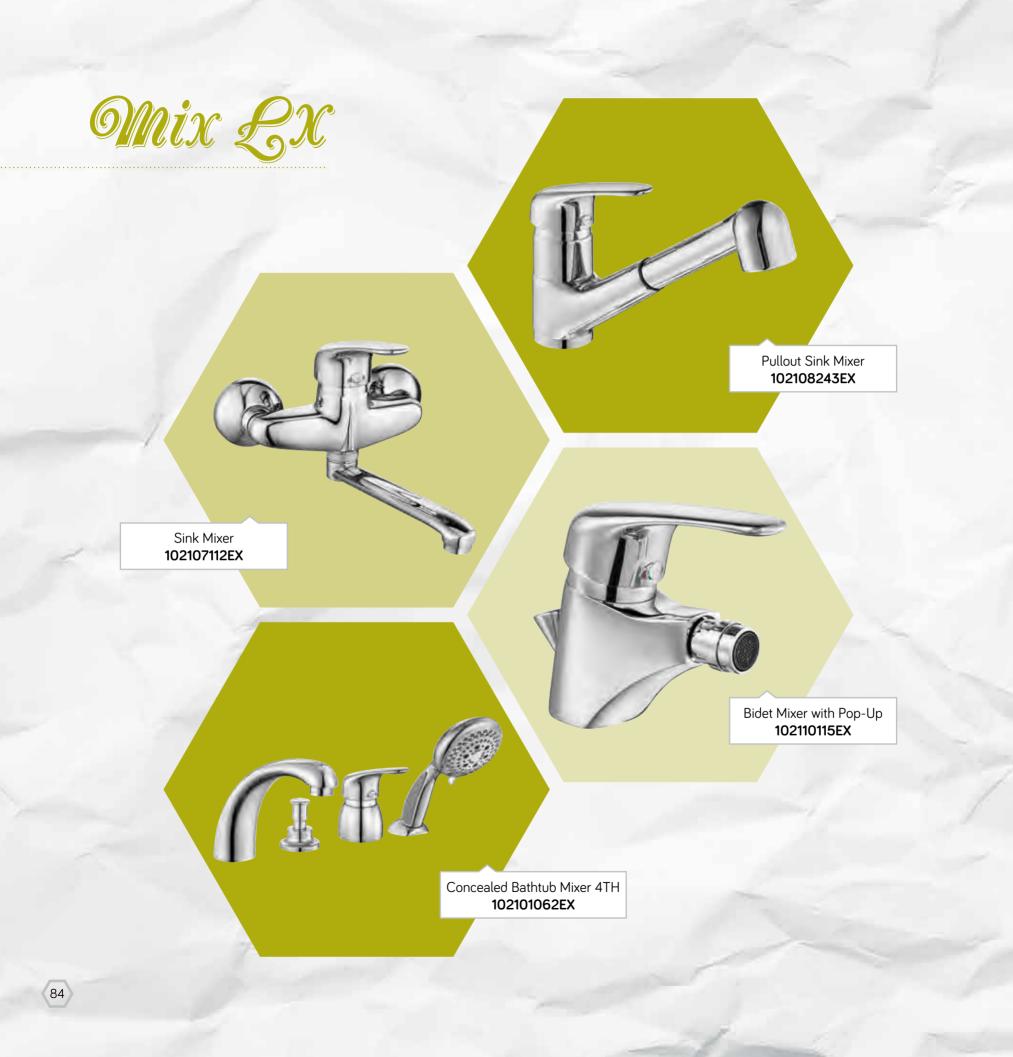

TE.T.A

\*

Mix LX Series as a combination point of classical design with organic lines reflects the most practical feature of a cult and superior product.

C.C.A.

Mix EX

> While providing a wide range of products directing water due to its organic form, it serves to ecological balance completely.