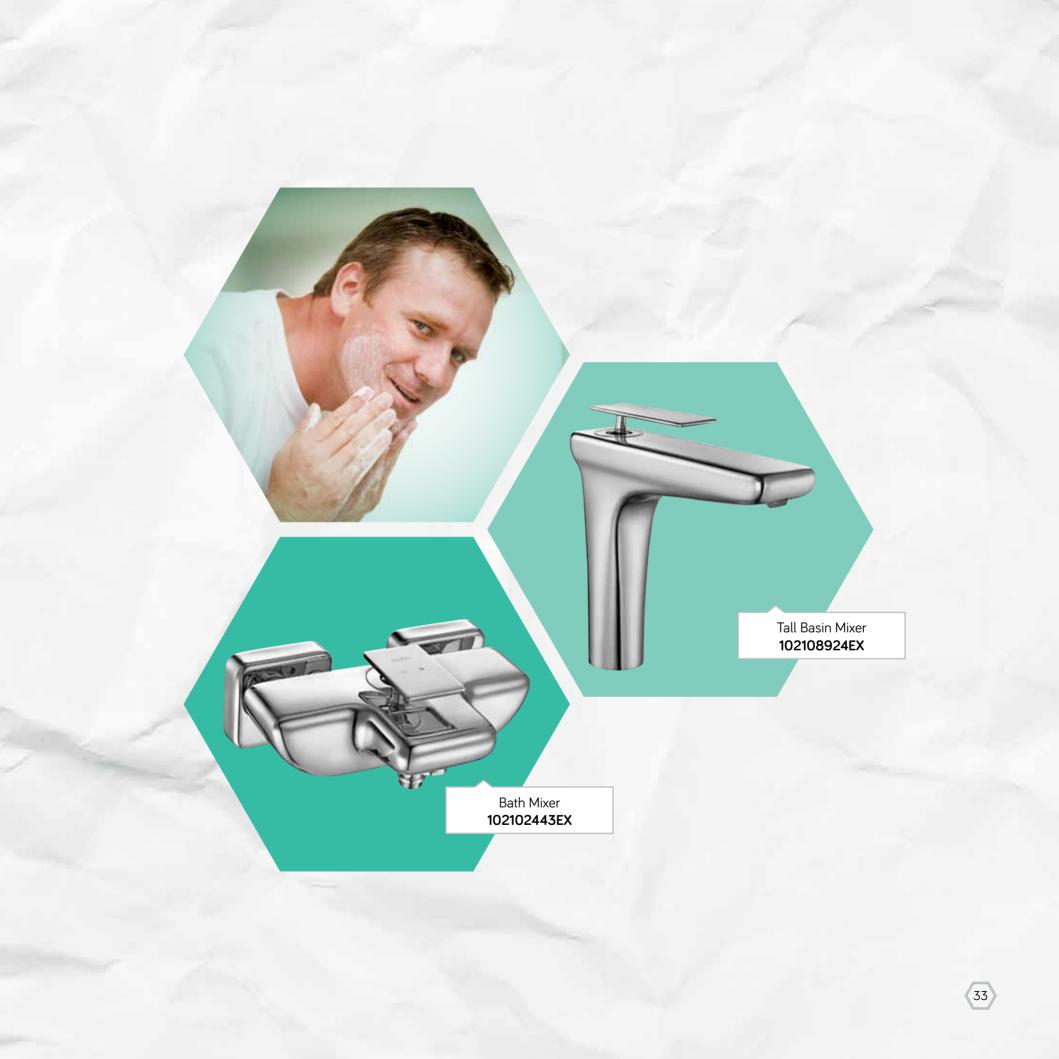

Meva

Neva Series completely cleared of the details and designed to addresse the new generation technological lines is extremely environmentalist due to its feature of less flow.

茶

Natura Series bringing modernity to your wet spaces by virtue of its minimalist and uncomplicated form reflects a part of nature to your bathrooms thanks to its feature of free water flow.

## Matura

Natura Series designed with uncomplicated and genuine lines provides all spaces with contemporary stylishness as well as comfort and functionality due to such attractive feature.

38

\* \*

FA

E.C.A Mina Series is the new leader of minimalism with its simple and modest lines is designed to serve functionality with circular, angular and geometrical forms. Due to its "cold water position" present in the bathroom and shower mixers, it provides maximum water and energy saving without hand burning.