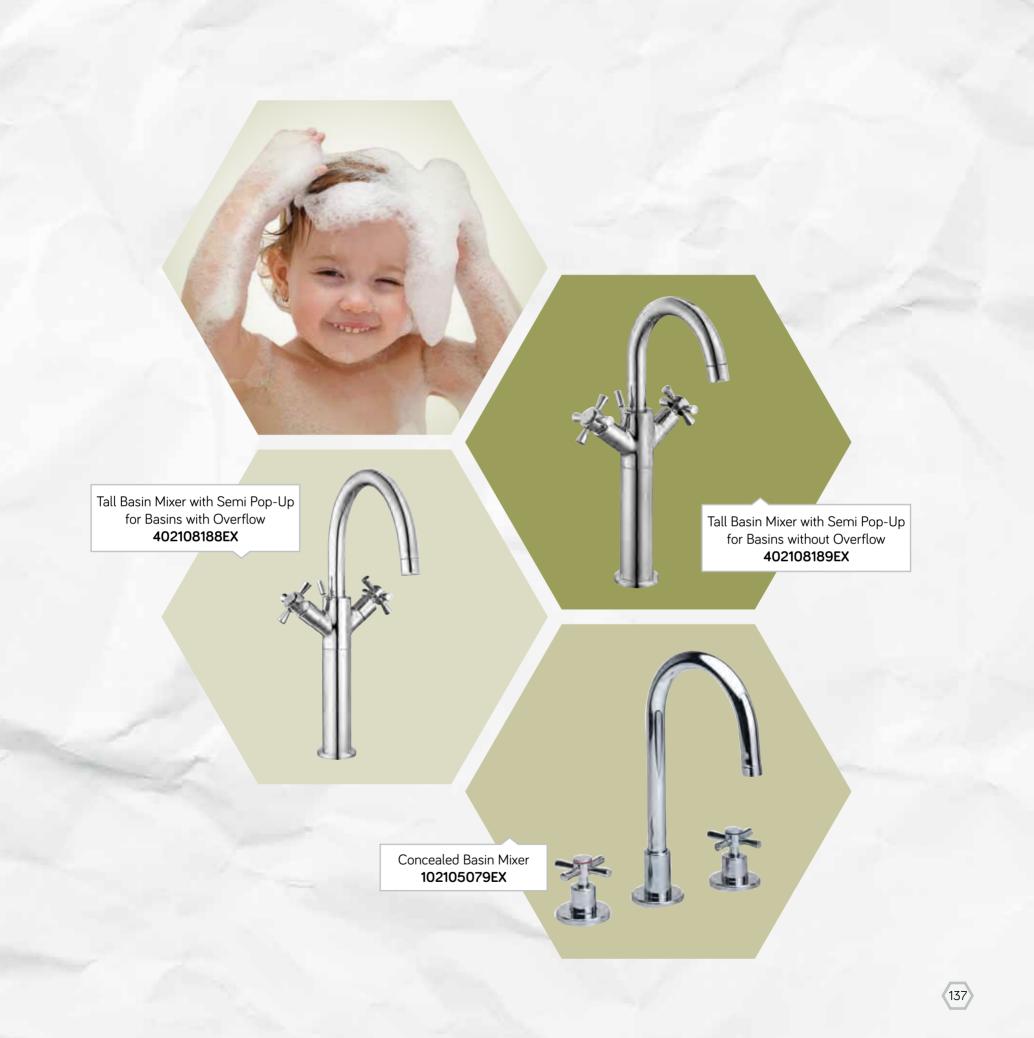

129

Quadrille Series, an essential design of classical bathrooms, was designed to meet all your needs with a wide range of alternative products. This product with ceramic headwork and two hand wheels addresses distinctive preferences as well as comfort of user.

Quadrille

Opening-closing mechanism of hand wheel which is extremely stylish has also rather simple control... Quadrille Series that is designed with cylindrical and angular form ensures a perfect fit by adding value to classic bathrooms due to its different options of coating.