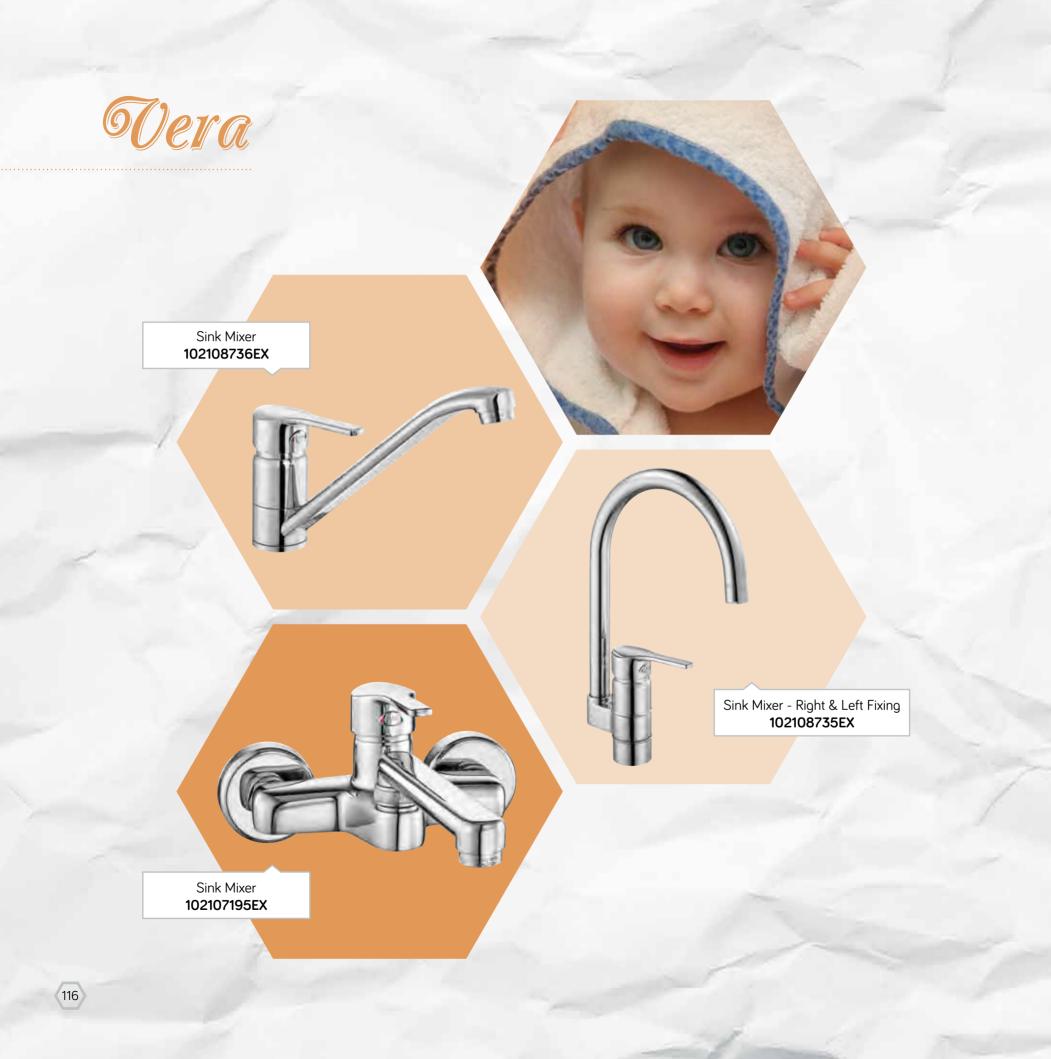

## Tolosa

Tolosa Series with increased ergonomics due to high level between the spout and handle achieves to be in compliance with all bathrooms thanks to its minimal lines.

(CEA)

ECA

Regarding its combined rational and organic form, Vera Series offer aesthetics and comfort together and turns wet places into stylish living areas.

E.C.A

Vera

Vera Series, as one of the most favorite product groups of E.C.A, enables you to have your dream bathrooms and kitchens due to its wide options fitting to all kinds of places. Vera Series is also distinctive with its simple design which makes it long lasting.