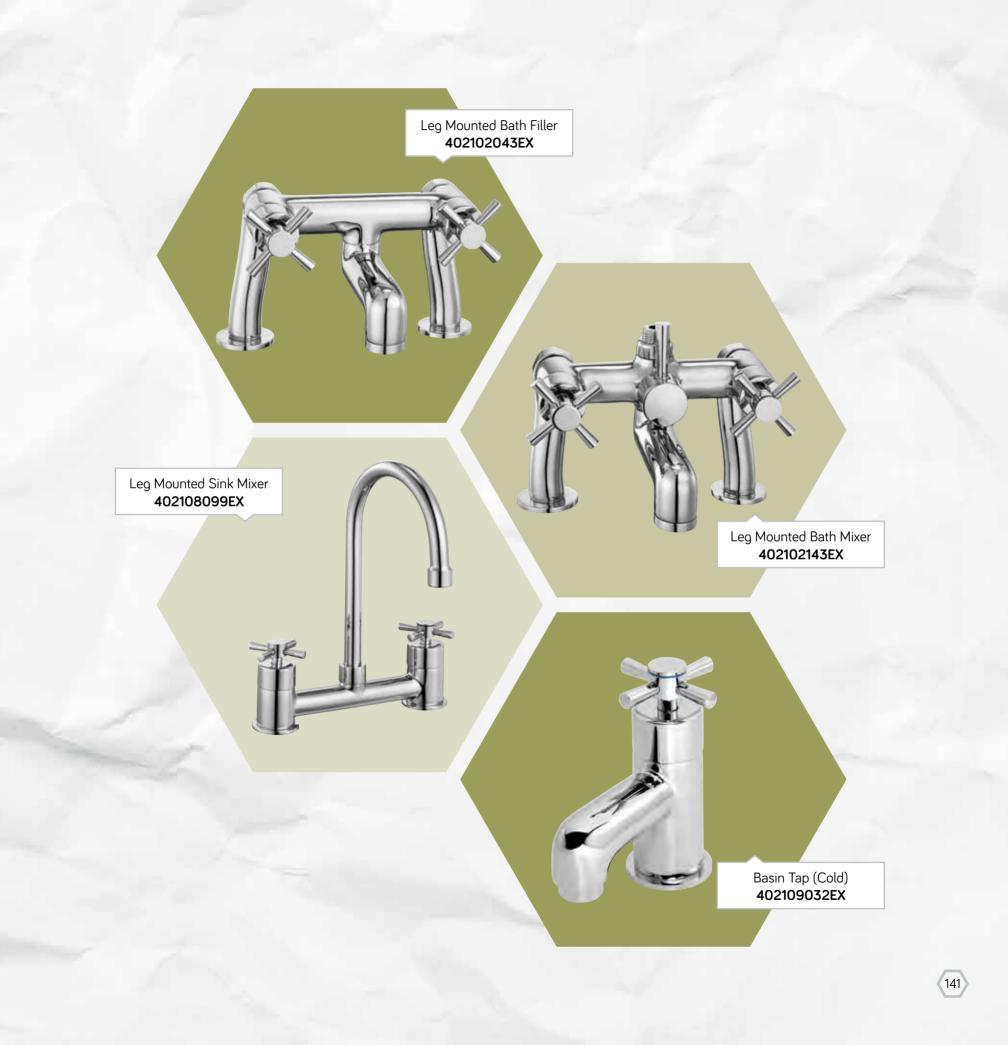

129

Quadrille Series, an essential design of classical bathrooms, was designed to meet all your needs with a wide range of alternative products. This product with ceramic headwork and two hand wheels addresses distinctive preferences as well as comfort of user.

Quadrille

Opening-closing mechanism of hand wheel which is extremely stylish has also rather simple control... Quadrille Series that is designed with cylindrical and angular form ensures a perfect fit by adding value to classic bathrooms due to its different options of coating.