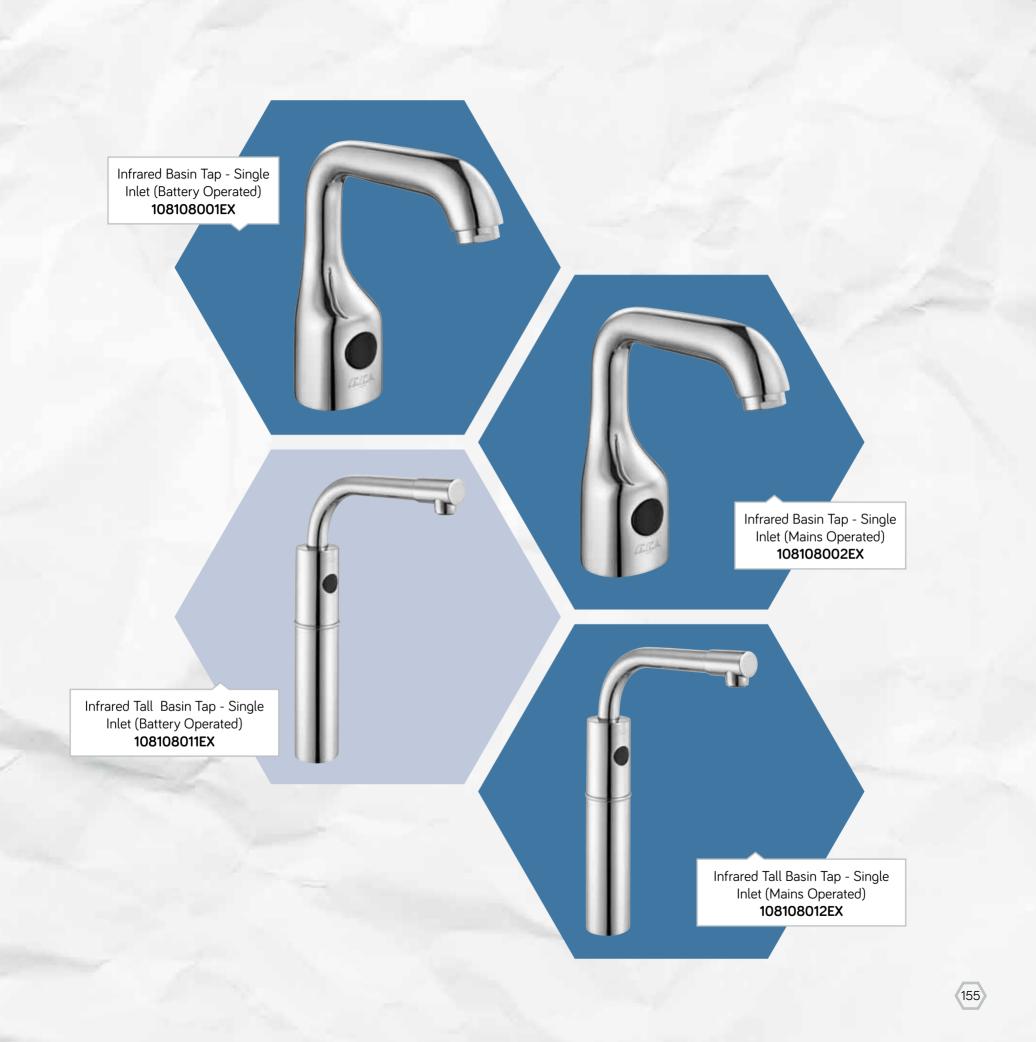

Technological Products

E.G.A

Infrared Basin Taps E.C.A's infrared faucets perceive your hands without touching; thus starts and ends the operation when you draw back your hands. Particularly for the common areas, it provides distinguished hygiene as well as hundreds of tons of water saving.

> The products that provide maximum water and energy savings are offered with variable options whether single or double water inlet as well as electric or battery-powered alternatives.

Now, you have the chance to use two different mixers at any desired temperature at the same time. E.C.A thermostatic mixers eliminating the effect of hot and cold water pressure waves provide you with the comfort of using the water at temperature you adjusted.