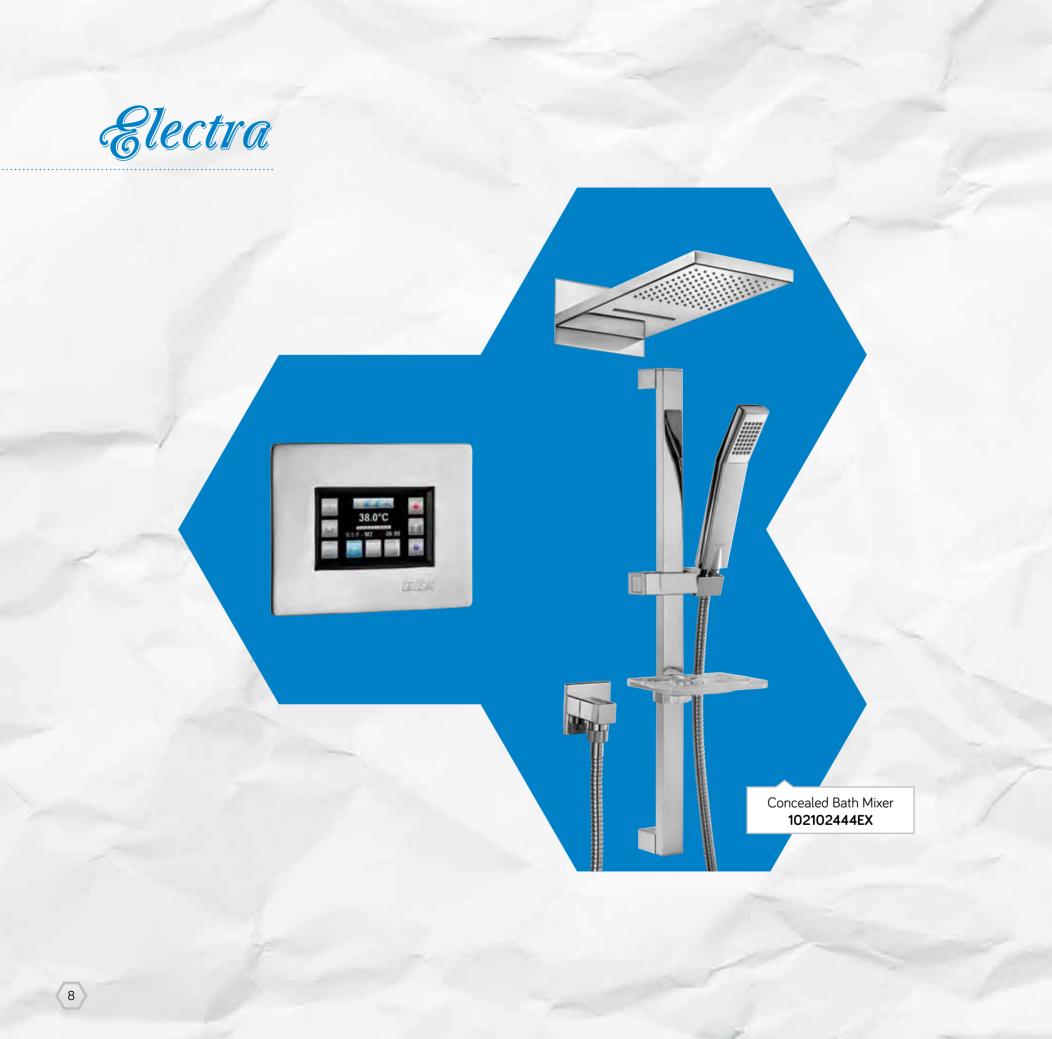

# Special Series

Electra Series representing the digital use in Faucet Industry is a complete leader of the new generation due to its sharp-line, exceptional, wide and flat form.

## Electra

1

Let's imagine a mixer that immediately runs after you touch the control display buttons, enables you to adjust and keep the temperature of the water with +/- options; even the water runs out at intervals of 10-20 seconds, thus saves the water for the next generations.

Primemix Series removes the necessity of readjustment of the temperature each time due to its patented special cartridge enabling you to adjust the water flow and temperature adjustment individually.