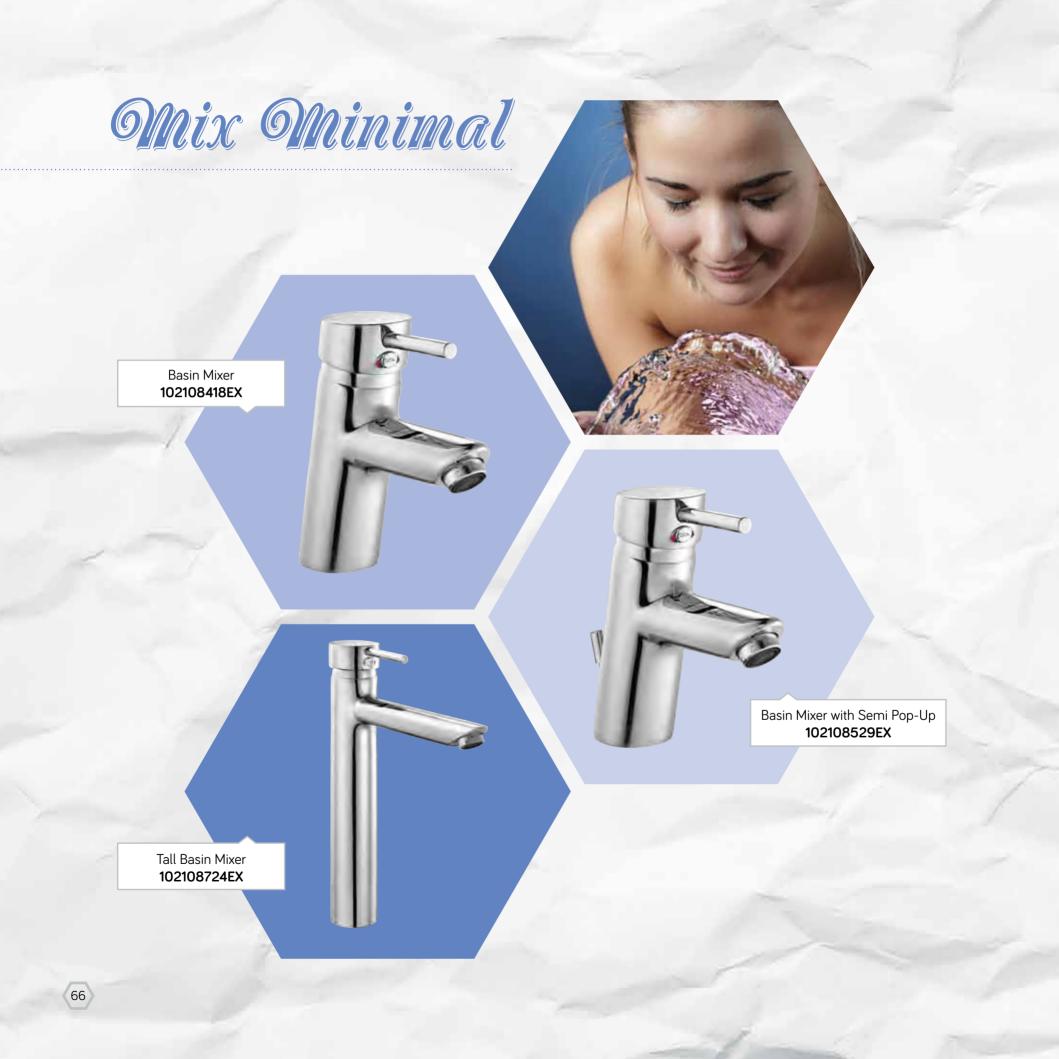

> The years spent have never affected its elegance and aesthetics. Mix 2000 Series is the best choice for who seek for unique combination of comfort, stylish appearance and functionality.

Mix Minimal Series refreshing the atmosphere in bathrooms and kitchens draw the attention of the people because of its high quality minimalist and geometric form.

E.C.A

Mix Minimal

> While it is providing significant amount of saving thanks to its temperature and flow limitator, it proves itself as an irreplaceable part of a modern life. Mix Minimal Series is the best integration of comfort, stylish appearance and functionality.