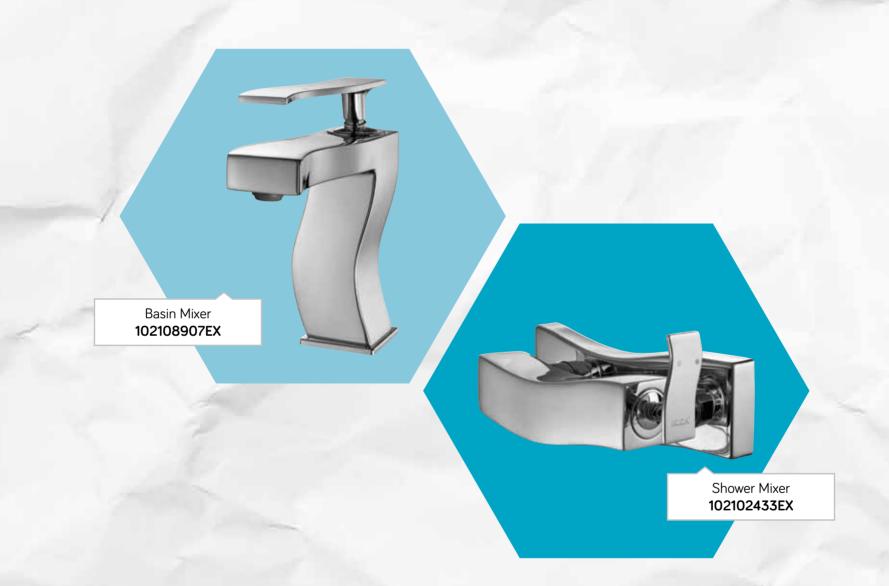

### Marine

Marine Series produced aiming to bring dynamism into the bathrooms is the most aesthetical form of the meaning and vital importance of the water in life.

Floor Mounted Bath Mixer 102162005EX

Diagonal Series bearing modern lines produced with sharp lines in a distinctive geometric design is intended for a functional use enabling the user to make the adjustments of temperature and flow rate separately.

### Diagonal

A different form that looks like a "Z letter" on the output end represents the main character of the product with an original appearance at the same time. Style, functionality and comfort are combined with each other in Diagonal Series for you to change your life and your bathrooms.