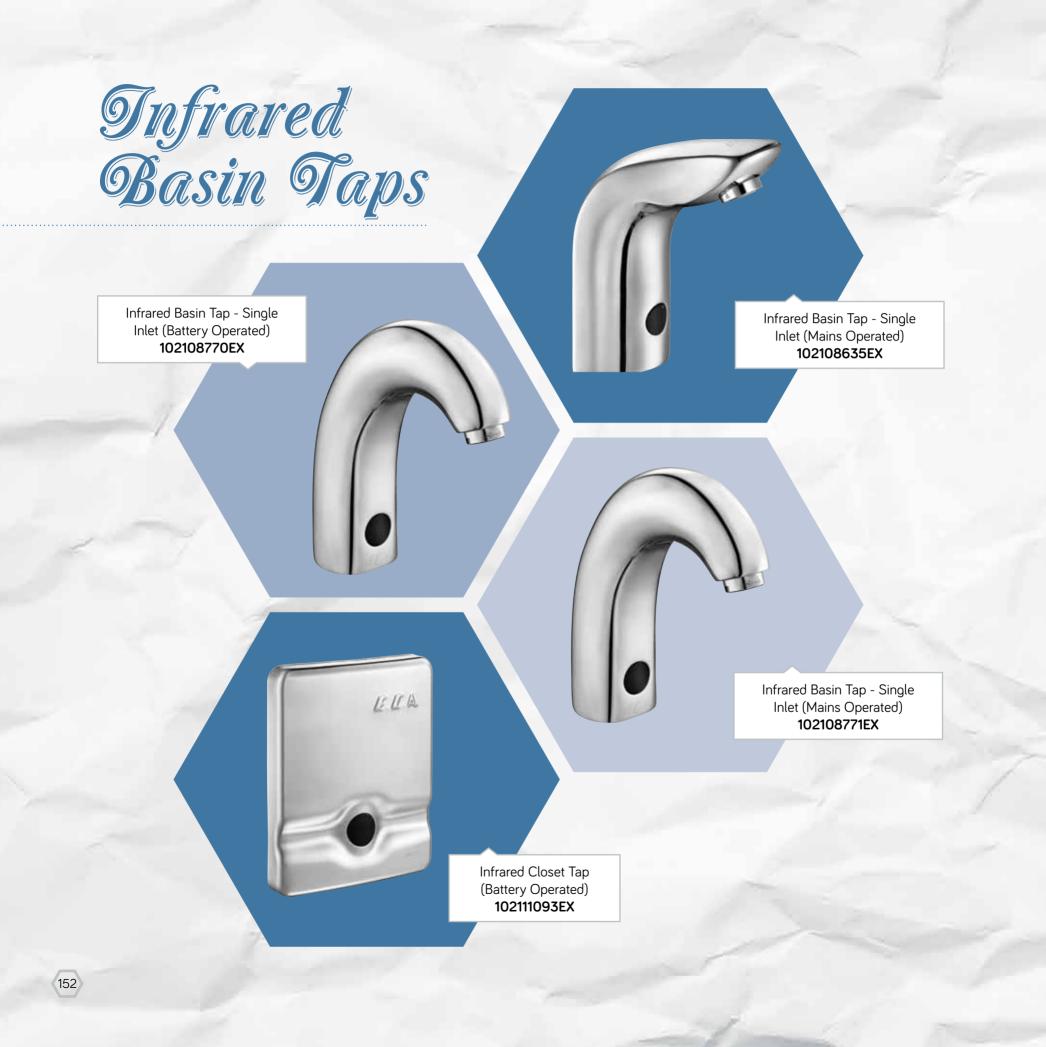

Technological Products

E.G.A

Infrared Basin Taps E.C.A's infrared faucets perceive your hands without touching; thus starts and ends the operation when you draw back your hands. Particularly for the common areas, it provides distinguished hygiene as well as hundreds of tons of water saving.

> The products that provide maximum water and energy savings are offered with variable options whether single or double water inlet as well as electric or battery-powered alternatives.

Now, you have the chance to use two different mixers at any desired temperature at the same time. E.C.A thermostatic mixers eliminating the effect of hot and cold water pressure waves provide you with the comfort of using the water at temperature you adjusted.