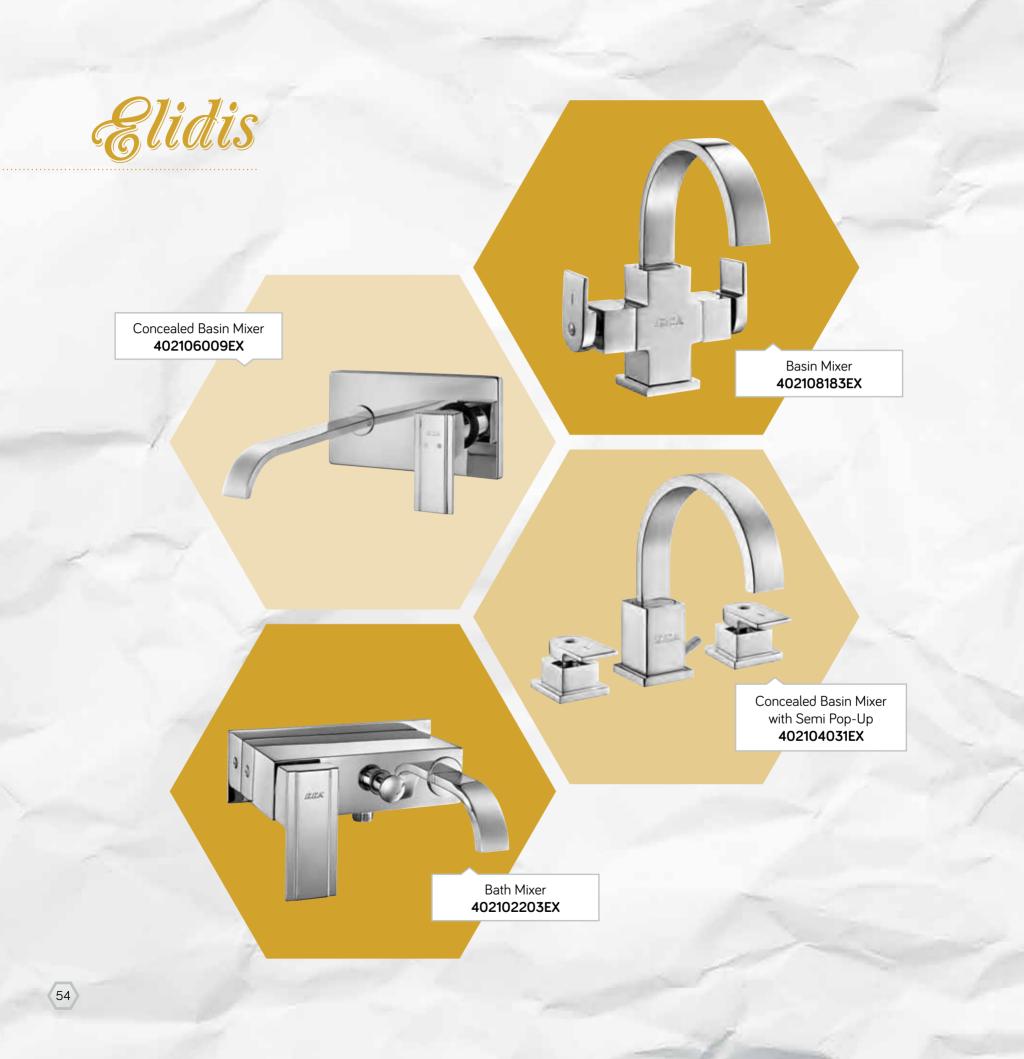

45

Elidis Series pointing the selective preferences due to its simple and absolute lines, takes the best place in the product portfolio as the leader of minimalist movement in our era.

Elidis

> Elidis Series continues to act as a gem in the bathrooms since it has angular form and proportions.

> > 53

Mix 2000 Mix 2000 Series, as favorite in the places due to its organic and user friendly structure, provides the user with water saving up to 50% due to its two-stage special cartridge, smart lime cleaning aerator with flow limitator.