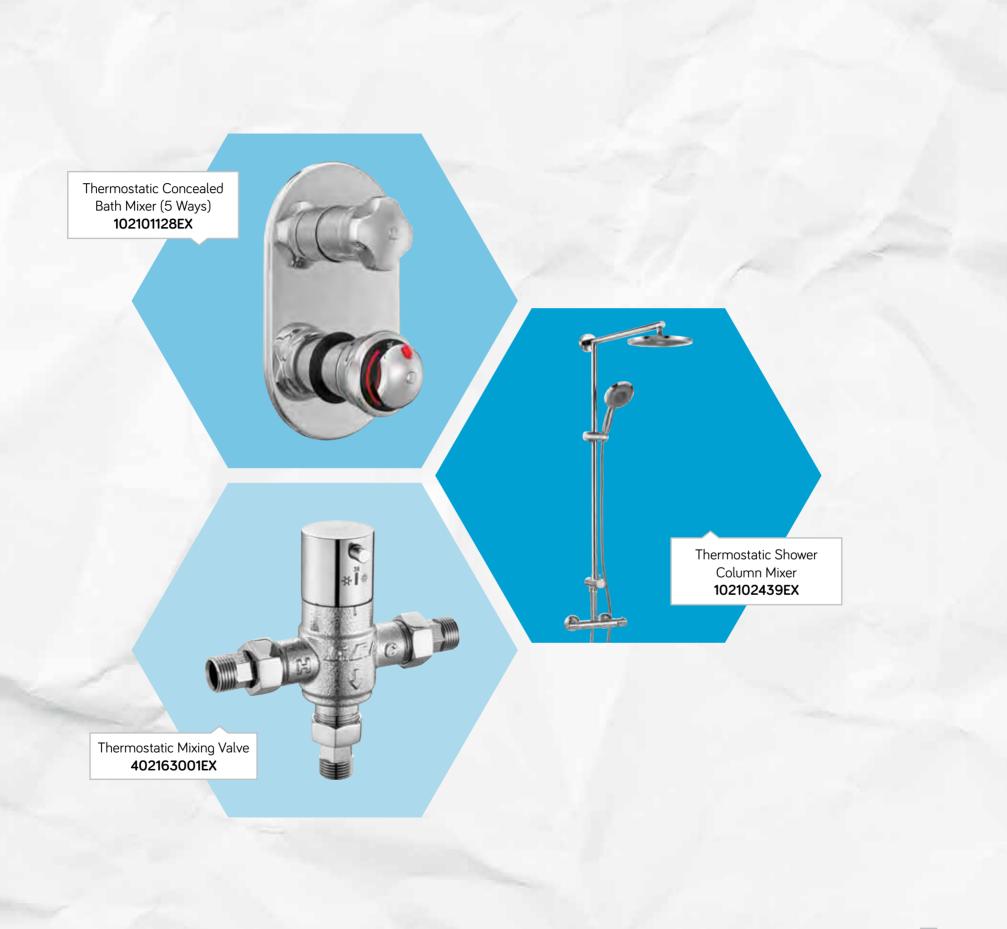

> The products that provide maximum water and energy savings are offered with variable options whether single or double water inlet as well as electric or battery-powered alternatives.

Now, you have the chance to use two different mixers at any desired temperature at the same time. E.C.A thermostatic mixers eliminating the effect of hot and cold water pressure waves provide you with the comfort of using the water at temperature you adjusted.

## Thermostatic

Water flowing out thanks to the red safety button installed on thermostatic mixers is limited to a safe degree e.g. 38°C. Both cost efficiency and full comfort are the advantages of thermostatic series keeping the water flow at desired temperature.

## Shower Systems

The shower systems designed by E.C.A for a distinctive pleasure of shower are intended to make you feel a priceless pleasure of shower.

91

1E

Shower Columns

> While rectangular or round cross section and heat-insulated water columns are adapting to every preference and every bathroom, angular and round rain-flow shower heads make you feel the pleasure of rain at any time in your bathroom. Thanks to different diameters multi-function hand shower sets making two times of shower pleasure, all energy of drops is conveyed to your body.