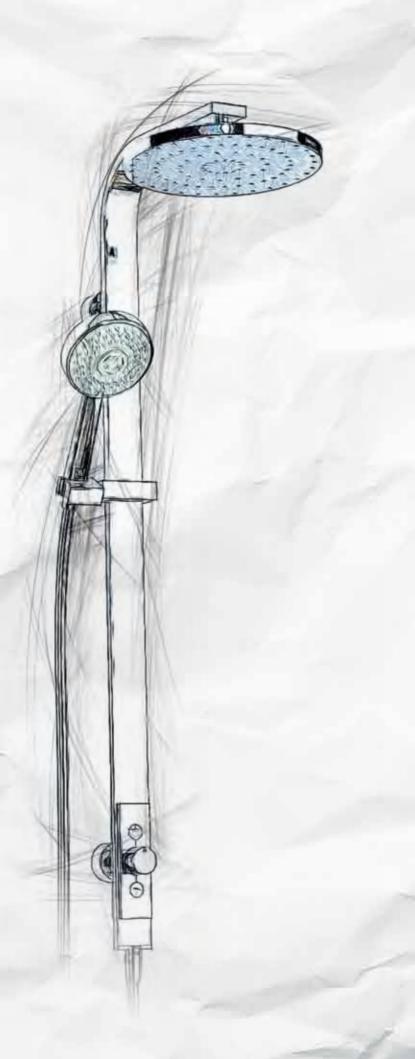

## Shower Systems

The shower systems designed by E.C.A for a distinctive pleasure of shower are intended to make you feel a priceless pleasure of shower.

91

1E

Shower Columns

> While rectangular or round cross section and heat-insulated water columns are adapting to every preference and every bathroom, angular and round rain-flow shower heads make you feel the pleasure of rain at any time in your bathroom. Thanks to different diameters multi-function hand shower sets making two times of shower pleasure, all energy of drops is conveyed to your body.