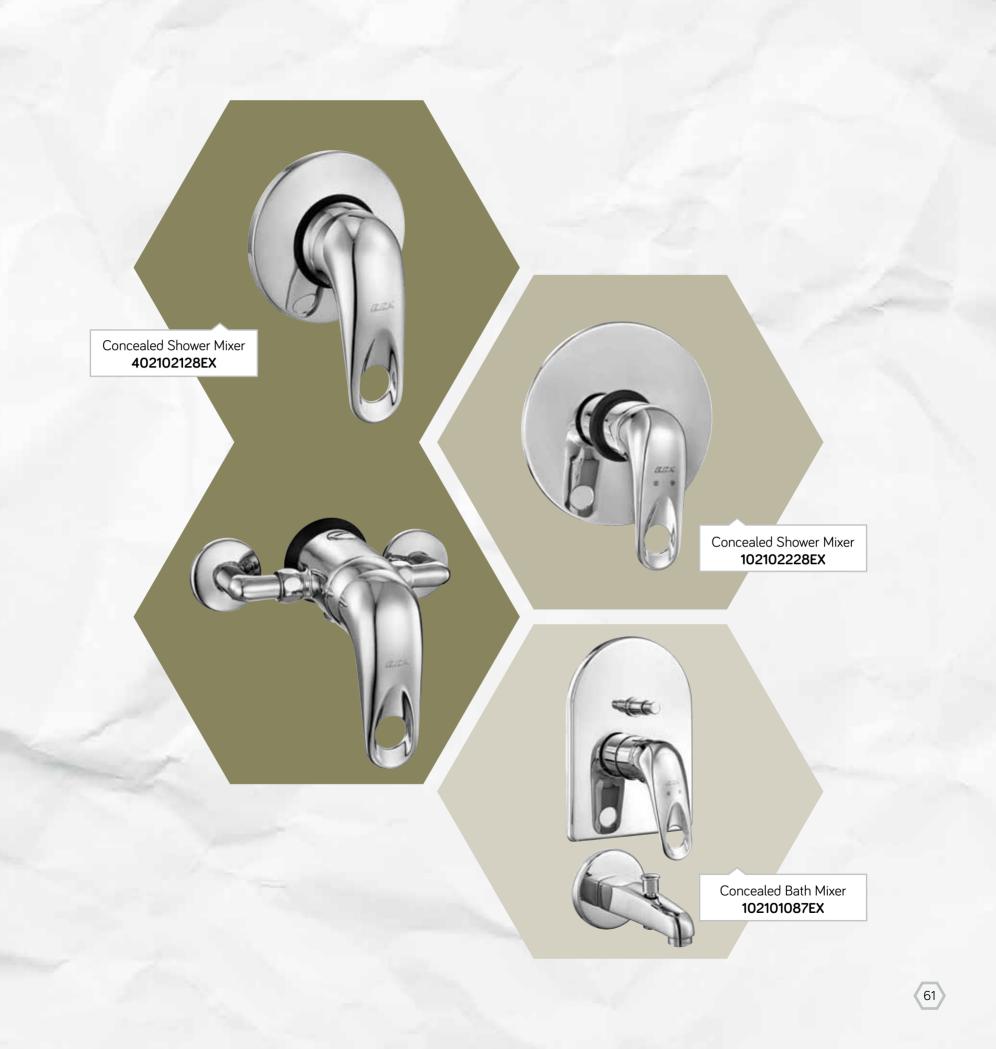

> > 53

Mix 2000 Mix 2000 Series, as favorite in the places due to its organic and user friendly structure, provides the user with water saving up to 50% due to its two-stage special cartridge, smart lime cleaning aerator with flow limitator.

> The years spent have never affected its elegance and aesthetics. Mix 2000 Series is the best choice for who seek for unique combination of comfort, stylish appearance and functionality.

Mix Minimal Series refreshing the atmosphere in bathrooms and kitchens draw the attention of the people because of its high quality minimalist and geometric form.