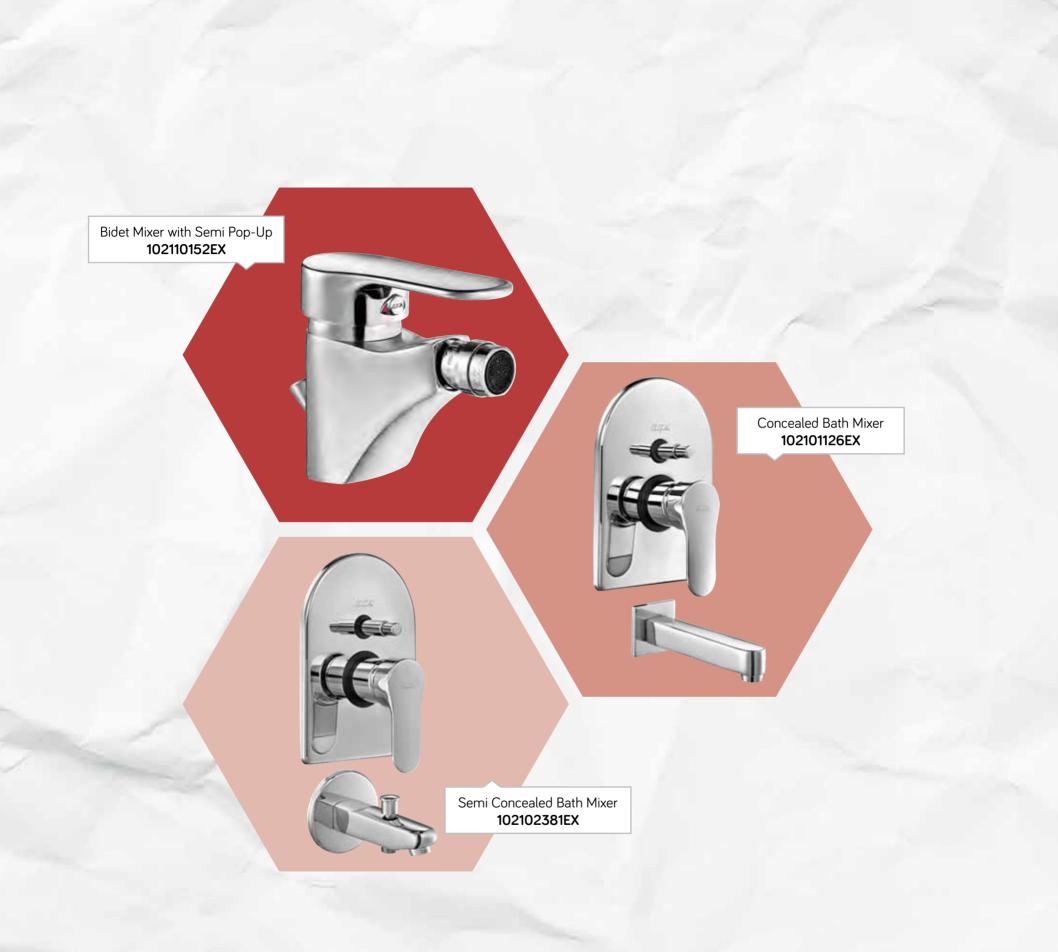

(EEA)

While the combination of handle and body is reflecting complimentary harmony, the vivid and fluid lines ensure dynamism.

E.G.A.

Defne Series provides a higher value for wet spaces due to its wide range of products and elegance reflection of simple characteristic. It is referancing the selective preferences due to its soften geometric lines and original design.

E.C.A

Defne

Defne Series, as an ultimate throughput of combination of minimalism with organic design, is an attractive and stylish product as well as cost efficient significantly.

(cra)

Caro Series designed with sharp lines is reflecting the simple and smooth appearance of cubic design. Taking the name from the angular form, Caro Series provides the mixer with an enjoyable characteristic due to its boat-shaped curved form besides its elite line. Caro Series, resembling a boat gently swaying at sea on a windy day, is also user friendly due to its improved technology.