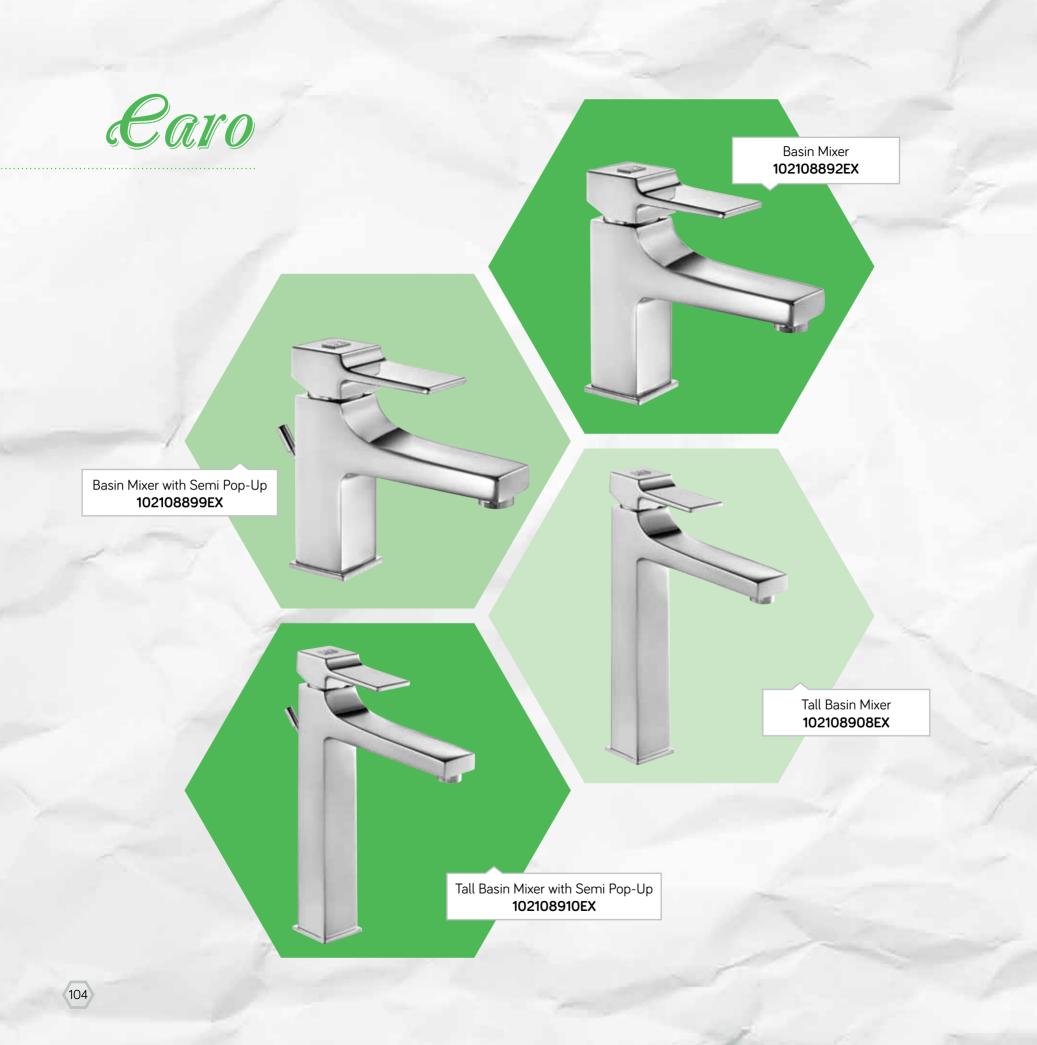

E.C.A

Defne

Defne Series, as an ultimate throughput of combination of minimalism with organic design, is an attractive and stylish product as well as cost efficient significantly.

(cra)

Caro Series designed with sharp lines is reflecting the simple and smooth appearance of cubic design. Taking the name from the angular form, Caro Series provides the mixer with an enjoyable characteristic due to its boat-shaped curved form besides its elite line. Caro Series, resembling a boat gently swaying at sea on a windy day, is also user friendly due to its improved technology.

Caro

It is a special user friendly product with special cartridge having adjustable temperature and flow limitator, cost efficiency with water and energy saving and adjustable specifications by only removing the top cap without demounting the lever. Caro Series is an ideal product for modern and attractive bathrooms due to its geometric and slightly cubic form.