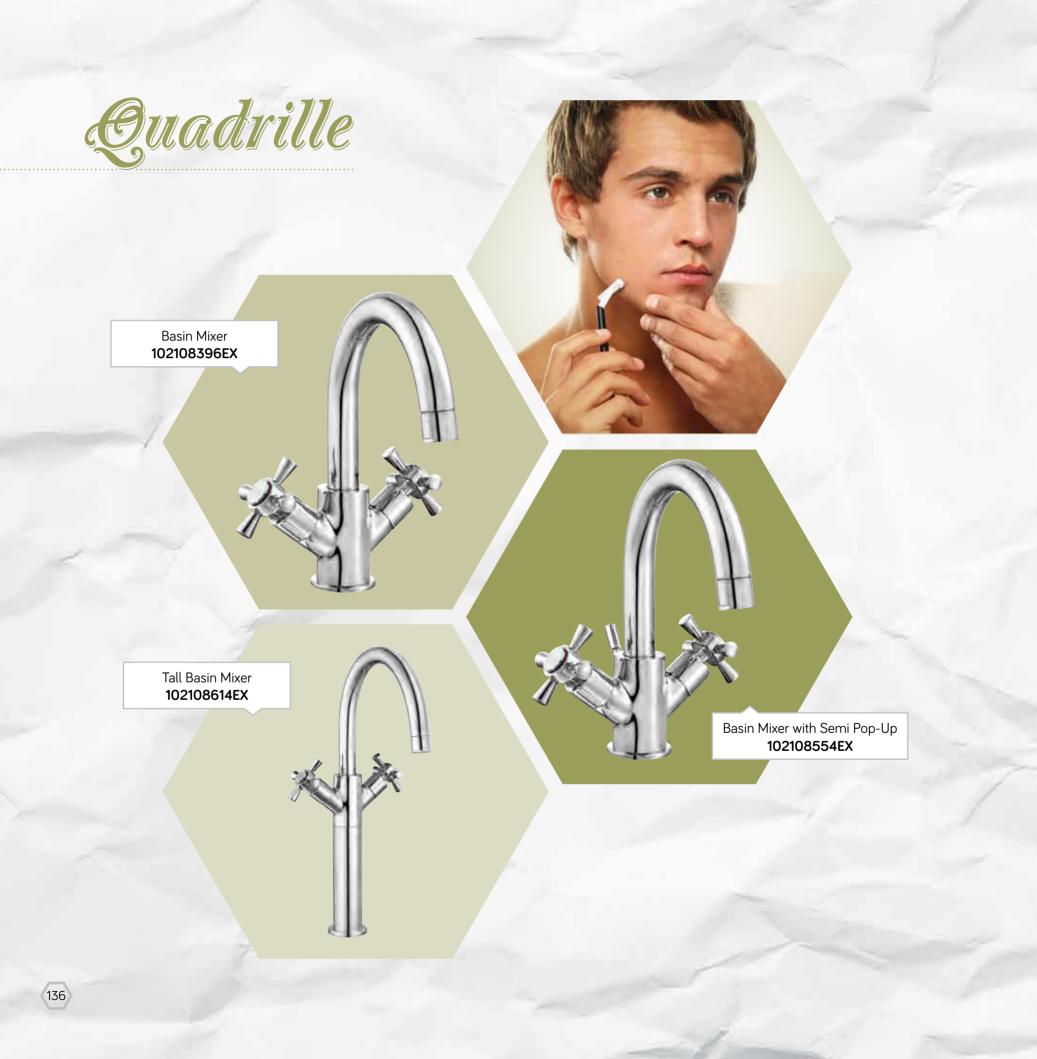

129

Quadrille Series, an essential design of classical bathrooms, was designed to meet all your needs with a wide range of alternative products. This product with ceramic headwork and two hand wheels addresses distinctive preferences as well as comfort of user.

Quadrille

Opening-closing mechanism of hand wheel which is extremely stylish has also rather simple control... Quadrille Series that is designed with cylindrical and angular form ensures a perfect fit by adding value to classic bathrooms due to its different options of coating.