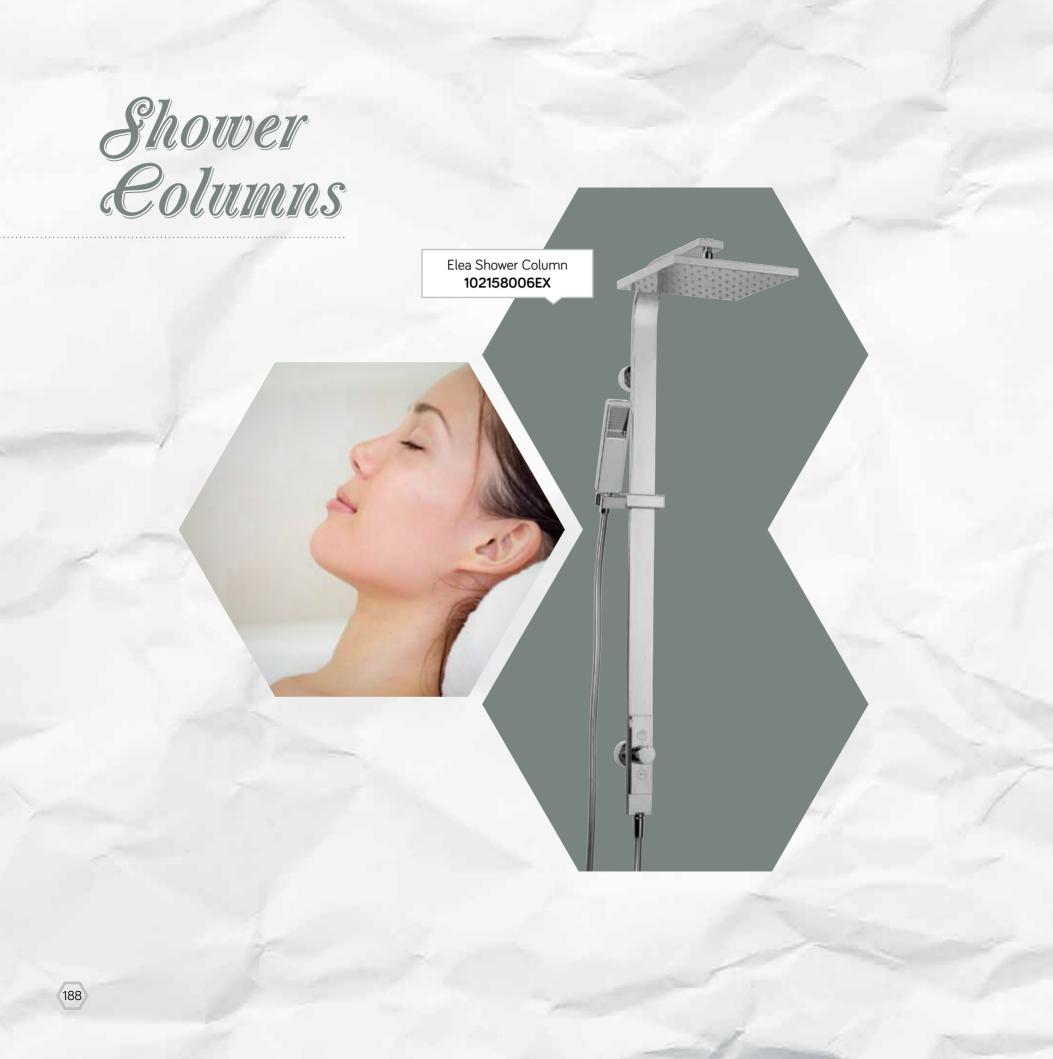

## Shower Systems

The shower systems designed by E.C.A for a distinctive pleasure of shower are intended to make you feel a priceless pleasure of shower.

91

1E

Shower Columns

> While rectangular or round cross section and heat-insulated water columns are adapting to every preference and every bathroom, angular and round rain-flow shower heads make you feel the pleasure of rain at any time in your bathroom. Thanks to different diameters multi-function hand shower sets making two times of shower pleasure, all energy of drops is conveyed to your body.