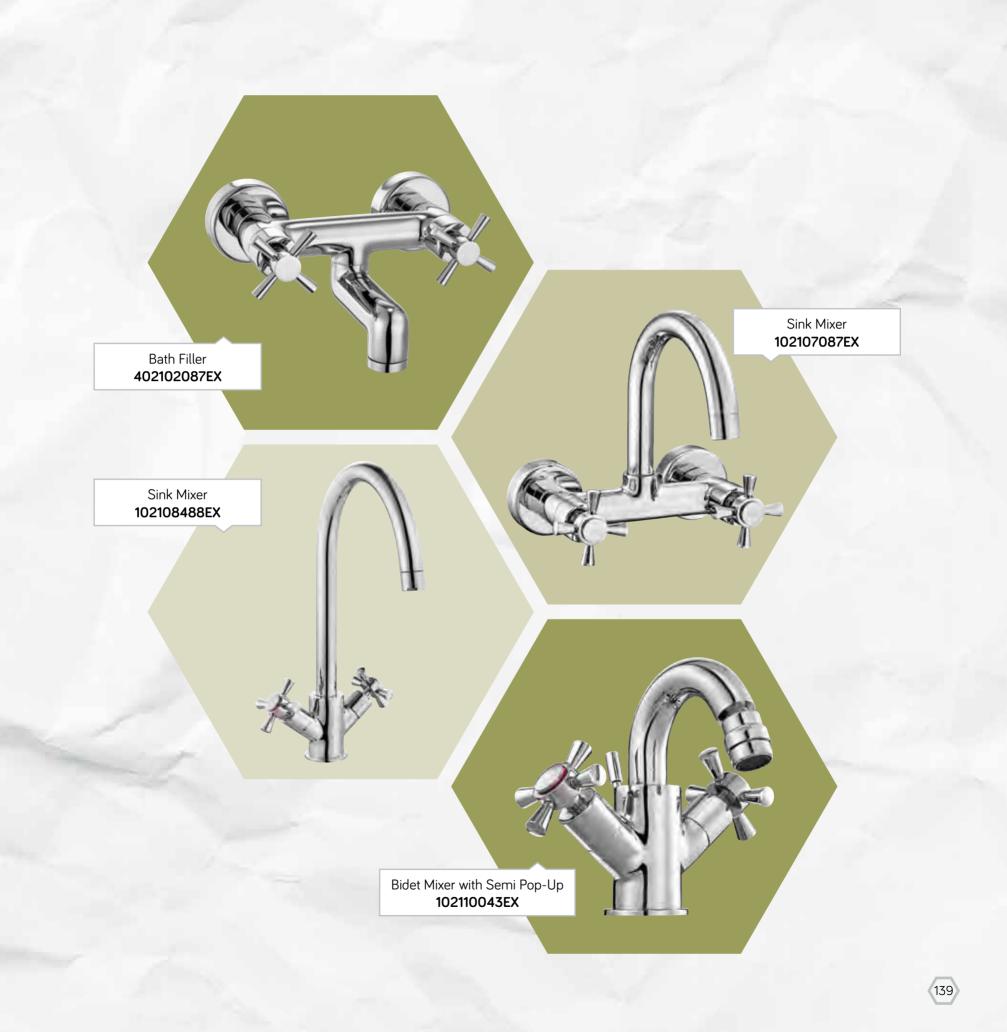

129

Quadrille Series, an essential design of classical bathrooms, was designed to meet all your needs with a wide range of alternative products. This product with ceramic headwork and two hand wheels addresses distinctive preferences as well as comfort of user.

Quadrille

Opening-closing mechanism of hand wheel which is extremely stylish has also rather simple control... Quadrille Series that is designed with cylindrical and angular form ensures a perfect fit by adding value to classic bathrooms due to its different options of coating.