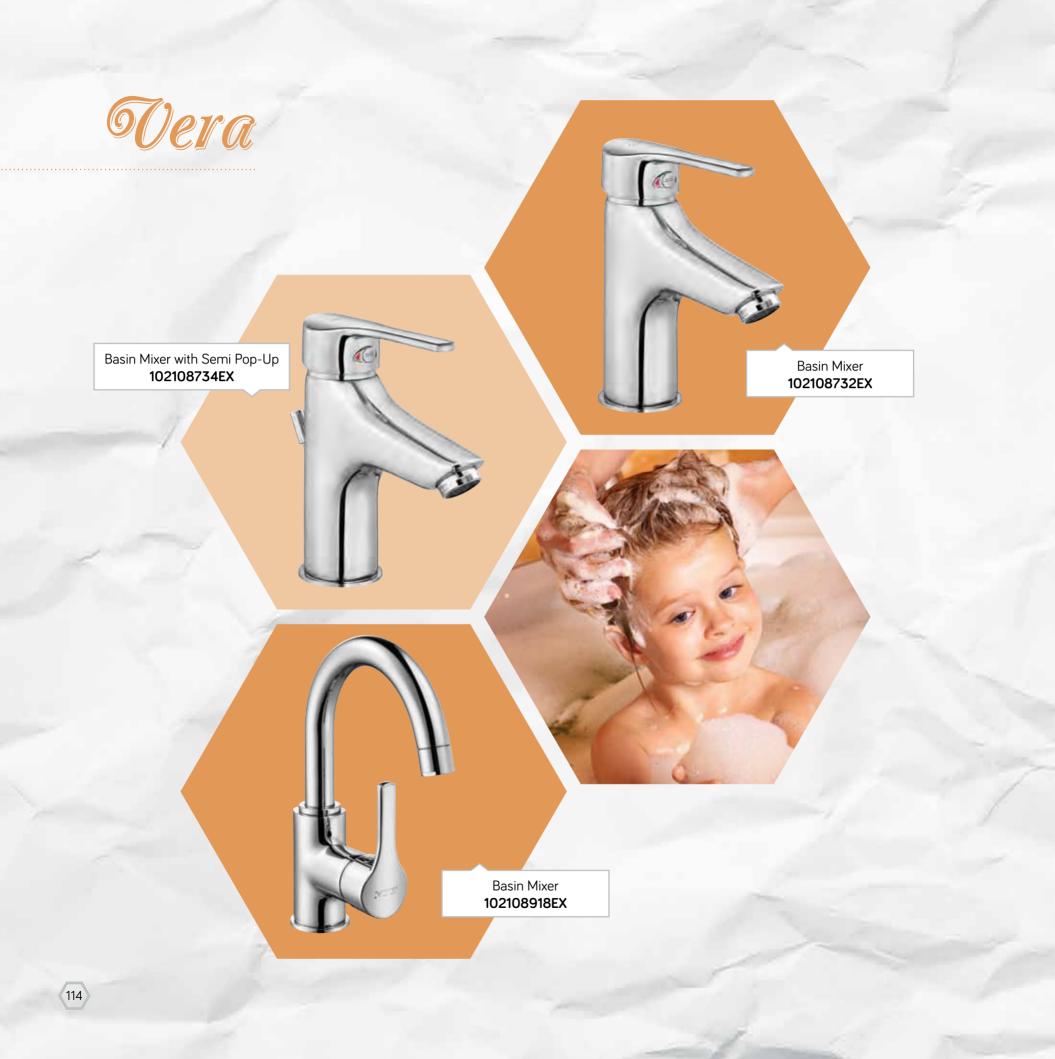

## Tolosa

Tolosa Series with increased ergonomics due to high level between the spout and handle achieves to be in compliance with all bathrooms thanks to its minimal lines.

(CEA)

ECA

Regarding its combined rational and organic form, Vera Series offer aesthetics and comfort together and turns wet places into stylish living areas.

E.C.A

Vera

Vera Series, as one of the most favorite product groups of E.C.A, enables you to have your dream bathrooms and kitchens due to its wide options fitting to all kinds of places. Vera Series is also distinctive with its simple design which makes it long lasting.