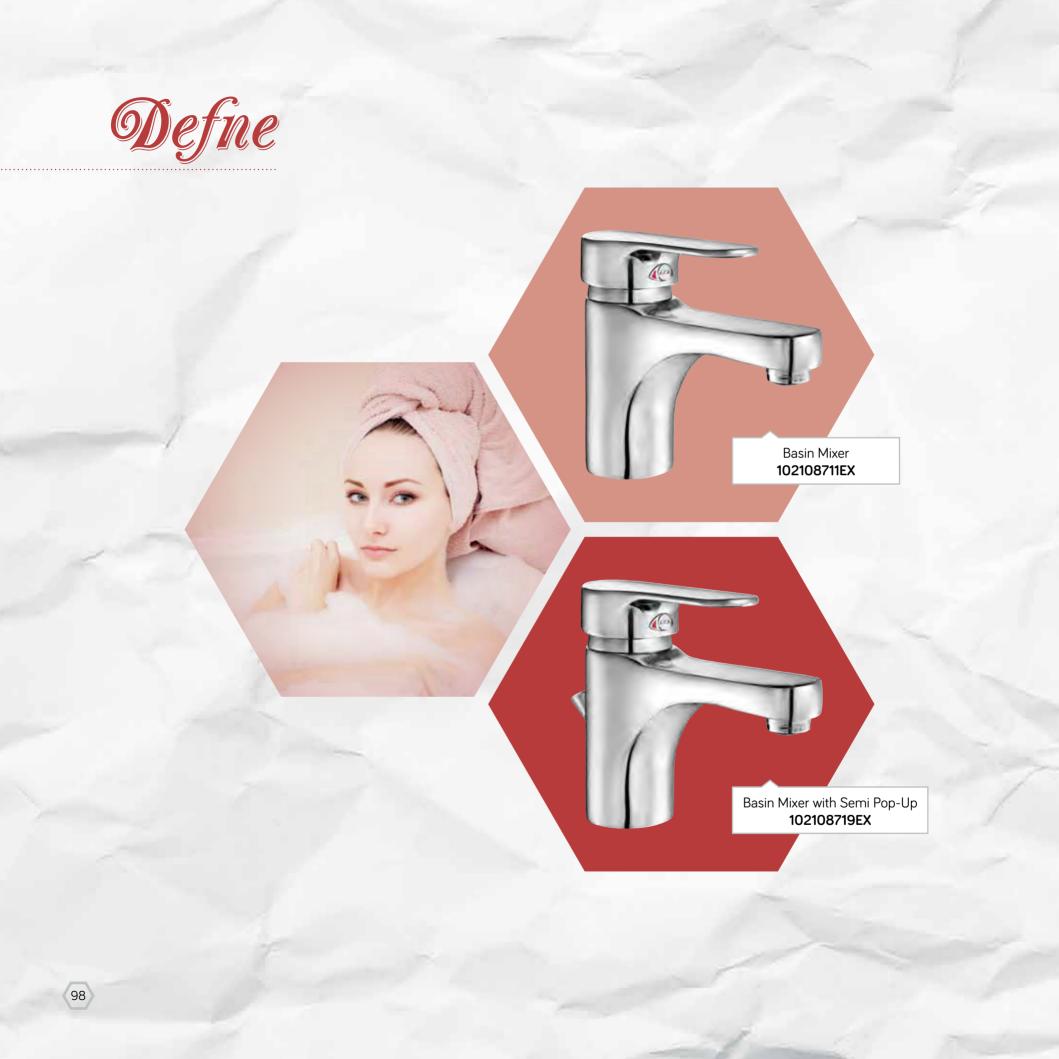

(EEA)

While the combination of handle and body is reflecting complimentary harmony, the vivid and fluid lines ensure dynamism.

E.G.A.

Defne Series provides a higher value for wet spaces due to its wide range of products and elegance reflection of simple characteristic. It is referancing the selective preferences due to its soften geometric lines and original design.

E.C.A

Defne

Defne Series, as an ultimate throughput of combination of minimalism with organic design, is an attractive and stylish product as well as cost efficient significantly.

(cra)

Caro Series designed with sharp lines is reflecting the simple and smooth appearance of cubic design. Taking the name from the angular form, Caro Series provides the mixer with an enjoyable characteristic due to its boat-shaped curved form besides its elite line. Caro Series, resembling a boat gently swaying at sea on a windy day, is also user friendly due to its improved technology.