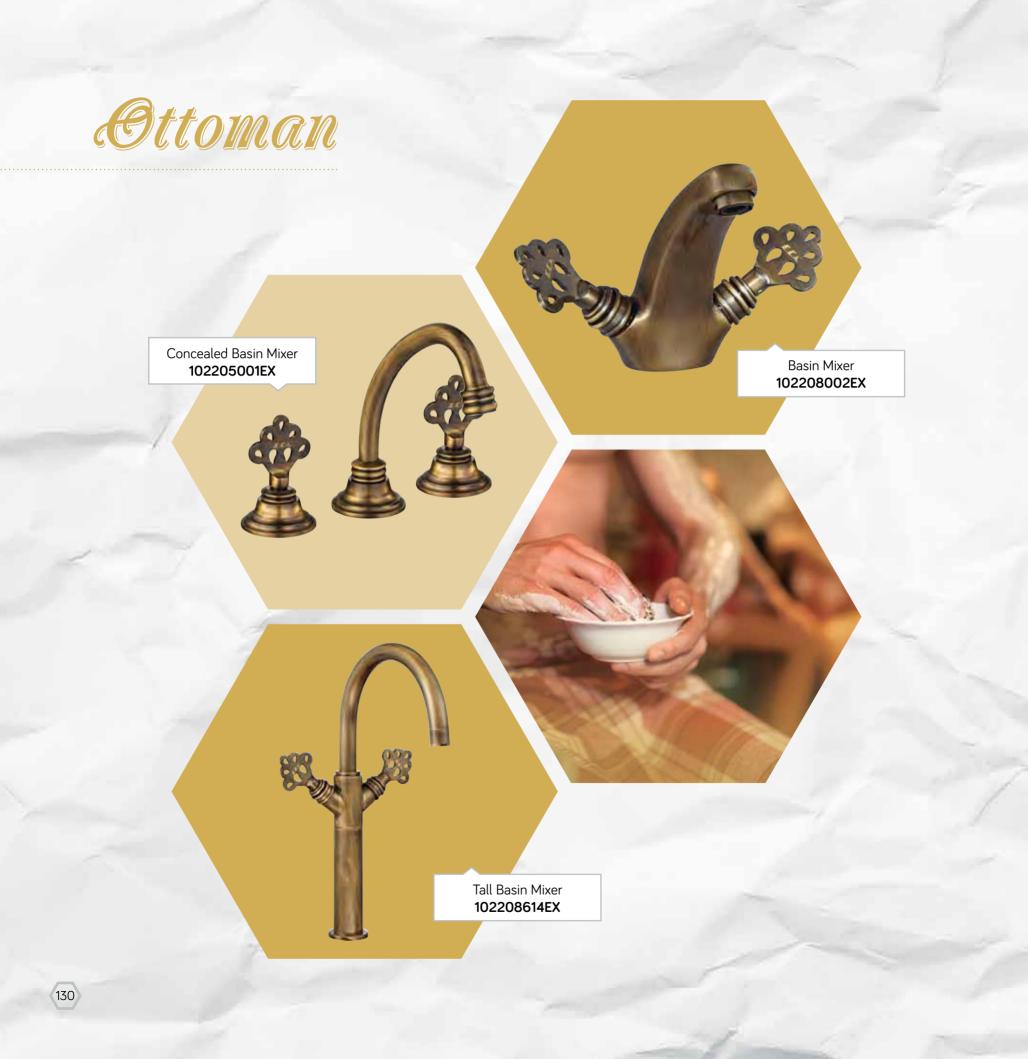

## Double Handle Series

Specially designed Ottoman Series is intended to make the users feel the pleasure of traditional Turkish Bath (Hammam) with its ceramic headwork and double hand wheels.

## Ottoman

Ottoman Series which is lacquer coated with classic design is offering you unique pleasure of having bath specific to traditional palaces at any time at your own house bearing the quality and assurance of E.C.A