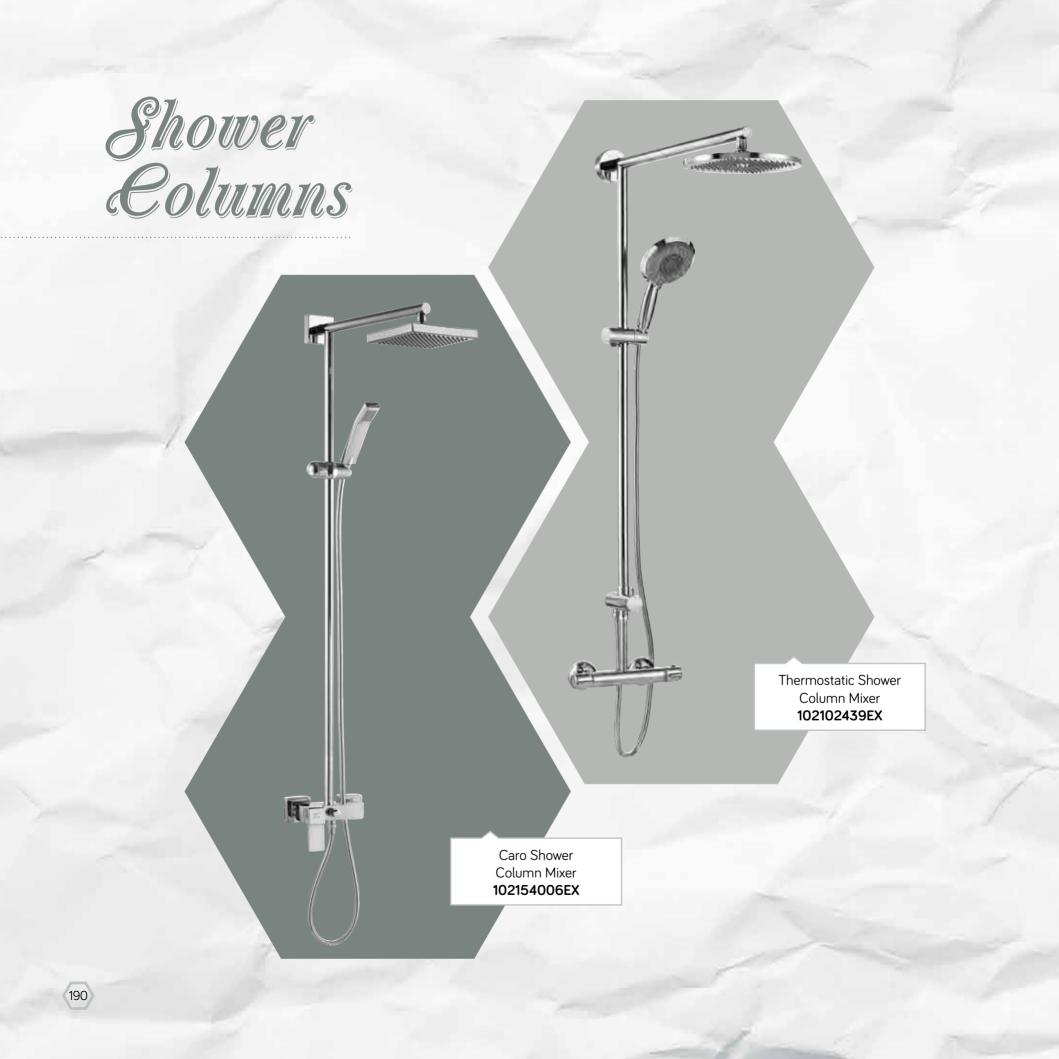

## Shower Systems

The shower systems designed by E.C.A for a distinctive pleasure of shower are intended to make you feel a priceless pleasure of shower.

91

1E

Shower Columns

> While rectangular or round cross section and heat-insulated water columns are adapting to every preference and every bathroom, angular and round rain-flow shower heads make you feel the pleasure of rain at any time in your bathroom. Thanks to different diameters multi-function hand shower sets making two times of shower pleasure, all energy of drops is conveyed to your body.