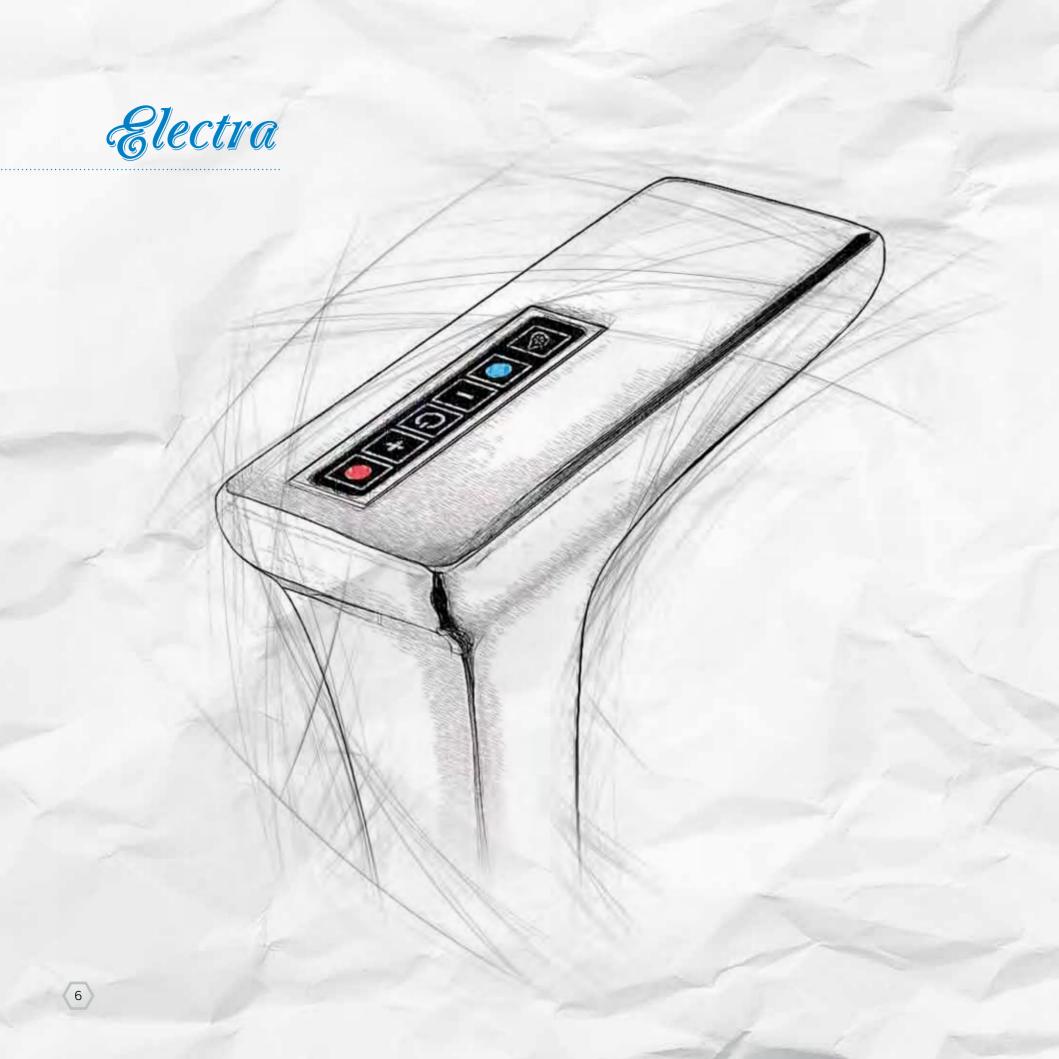

# Special Series

Electra Series representing the digital use in Faucet Industry is a complete leader of the new generation due to its sharp-line, exceptional, wide and flat form.

## Electra

1

Let's imagine a mixer that immediately runs after you touch the control display buttons, enables you to adjust and keep the temperature of the water with +/- options; even the water runs out at intervals of 10-20 seconds, thus saves the water for the next generations.