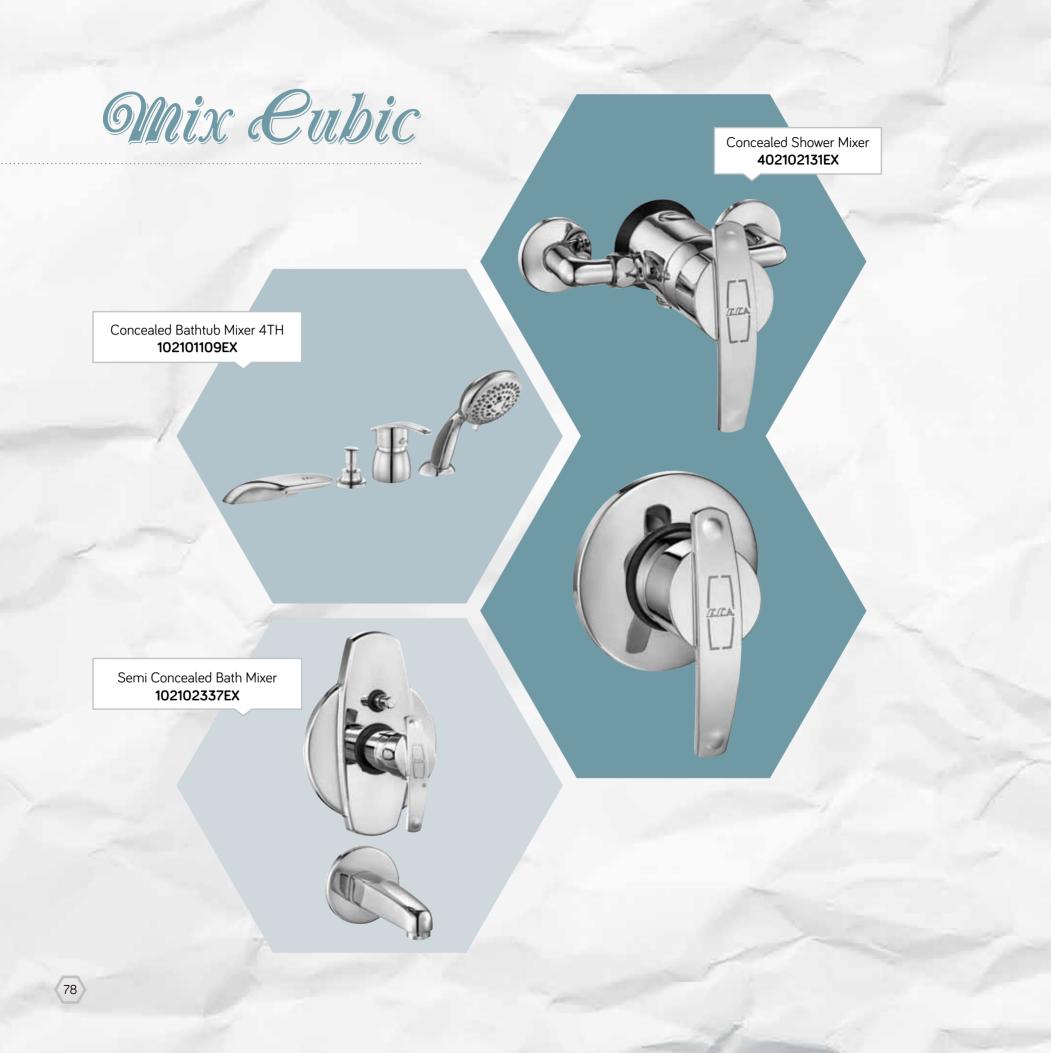

> > 65

(CEA)

Mix Eubic

> Mix Cubic presents a priceless value thanks to its smart lime cleaning aerator, water saving cartridge, pressure sensitive mixer and kitchen mixer as well as the comfort in the hand showers. Mix Cubic is the stylish and functional face reflected to wet places.