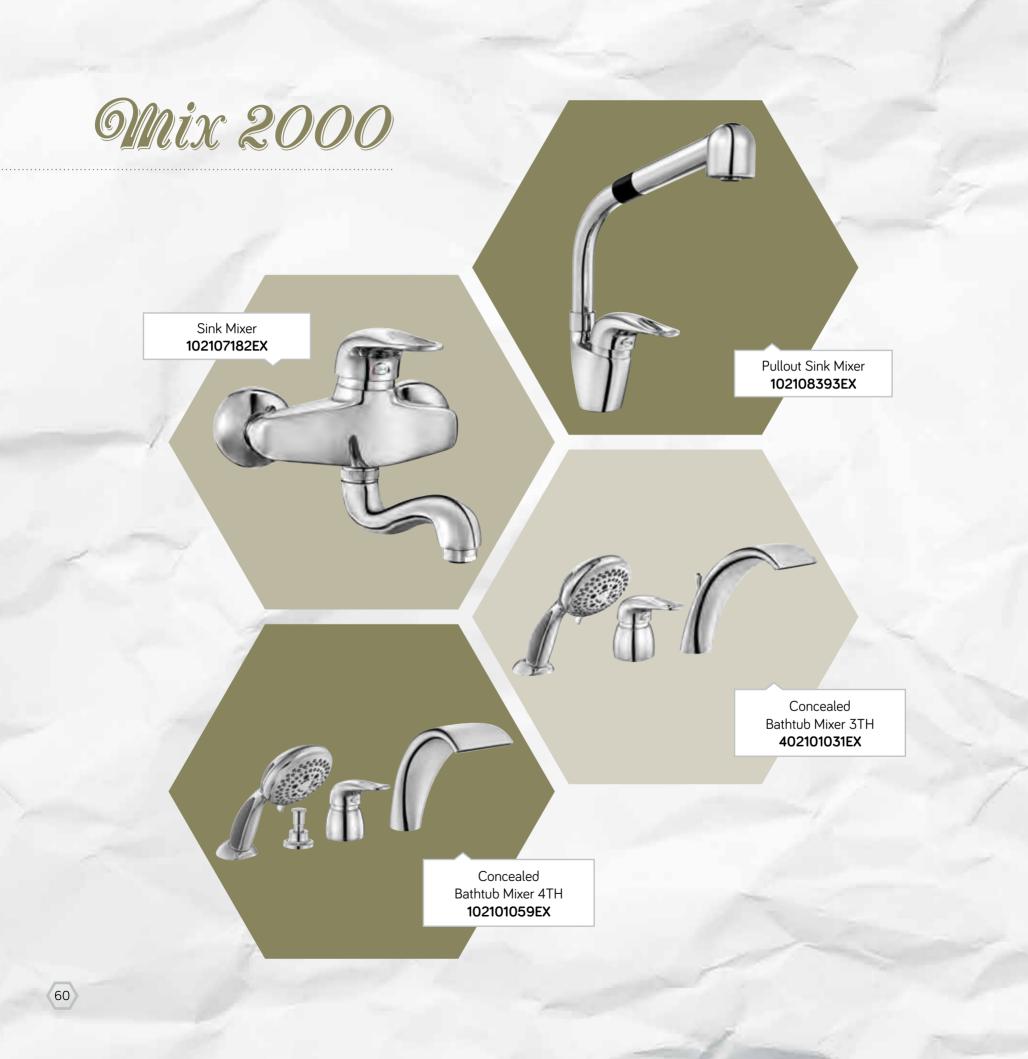

> > 53

Mix 2000 Mix 2000 Series, as favorite in the places due to its organic and user friendly structure, provides the user with water saving up to 50% due to its two-stage special cartridge, smart lime cleaning aerator with flow limitator.

> The years spent have never affected its elegance and aesthetics. Mix 2000 Series is the best choice for who seek for unique combination of comfort, stylish appearance and functionality.

Mix Minimal Series refreshing the atmosphere in bathrooms and kitchens draw the attention of the people because of its high quality minimalist and geometric form.