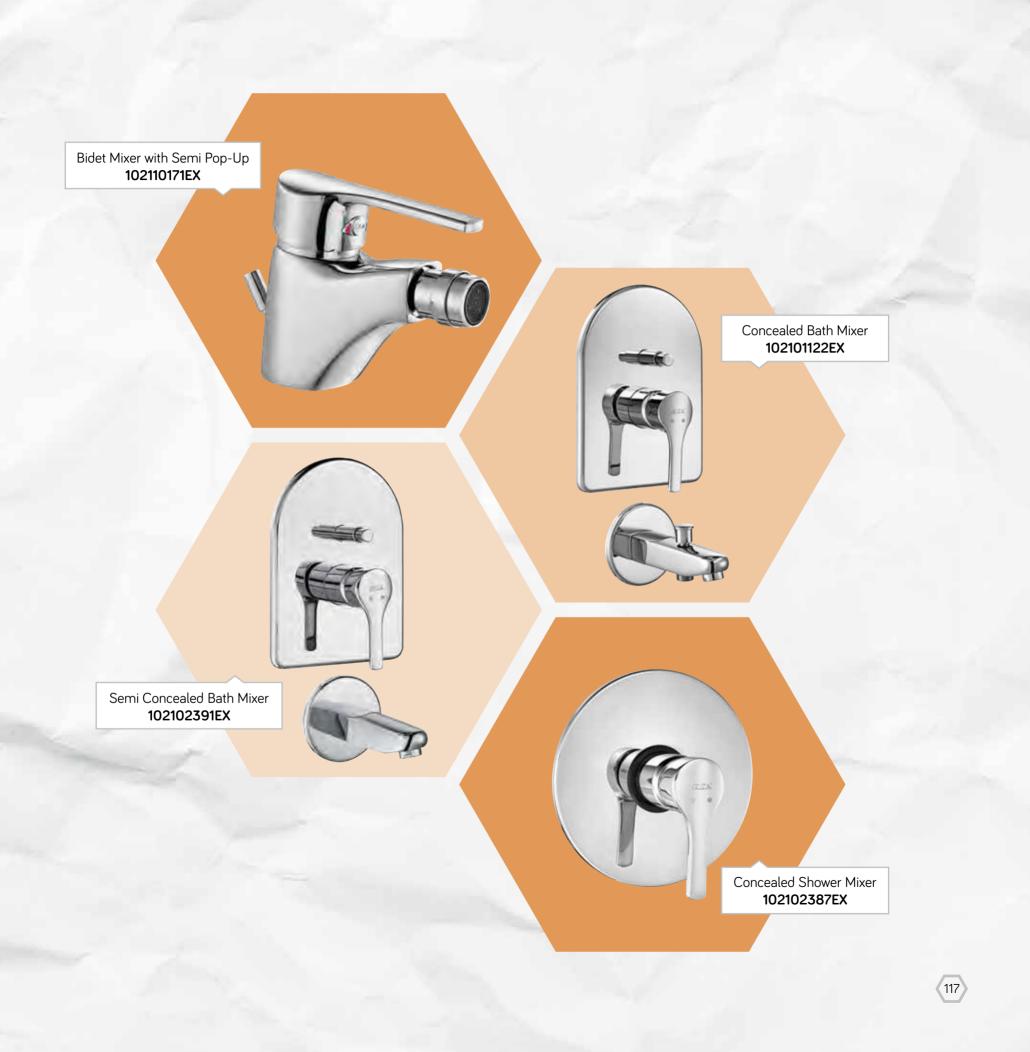

## Tolosa

Tolosa Series with increased ergonomics due to high level between the spout and handle achieves to be in compliance with all bathrooms thanks to its minimal lines.

(CEA)

ECA

Regarding its combined rational and organic form, Vera Series offer aesthetics and comfort together and turns wet places into stylish living areas.

E.C.A

Vera

Vera Series, as one of the most favorite product groups of E.C.A, enables you to have your dream bathrooms and kitchens due to its wide options fitting to all kinds of places. Vera Series is also distinctive with its simple design which makes it long lasting.