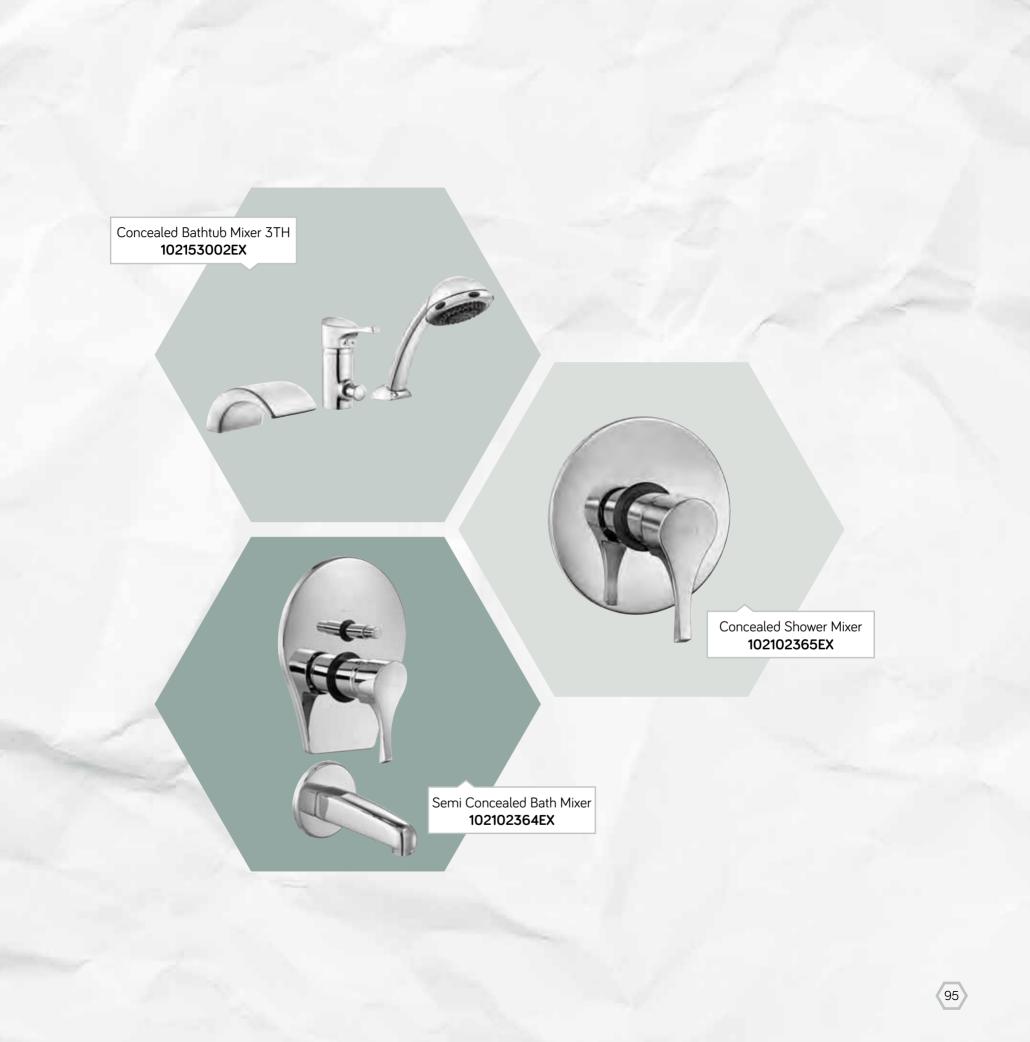

Lotus

Lotus as one of the middle segment product families created by E.C.A is the candidate to be the favorite in modern bathrooms due to its angular shape featuring sharp lines. Lotus Series reflecting the mean of solidness with its geometric and imposing form makes the user feel confidence with its rectangular shape.

(EEA)

While the combination of handle and body is reflecting complimentary harmony, the vivid and fluid lines ensure dynamism.

E.G.A.

Defne Series provides a higher value for wet spaces due to its wide range of products and elegance reflection of simple characteristic. It is referancing the selective preferences due to its soften geometric lines and original design.