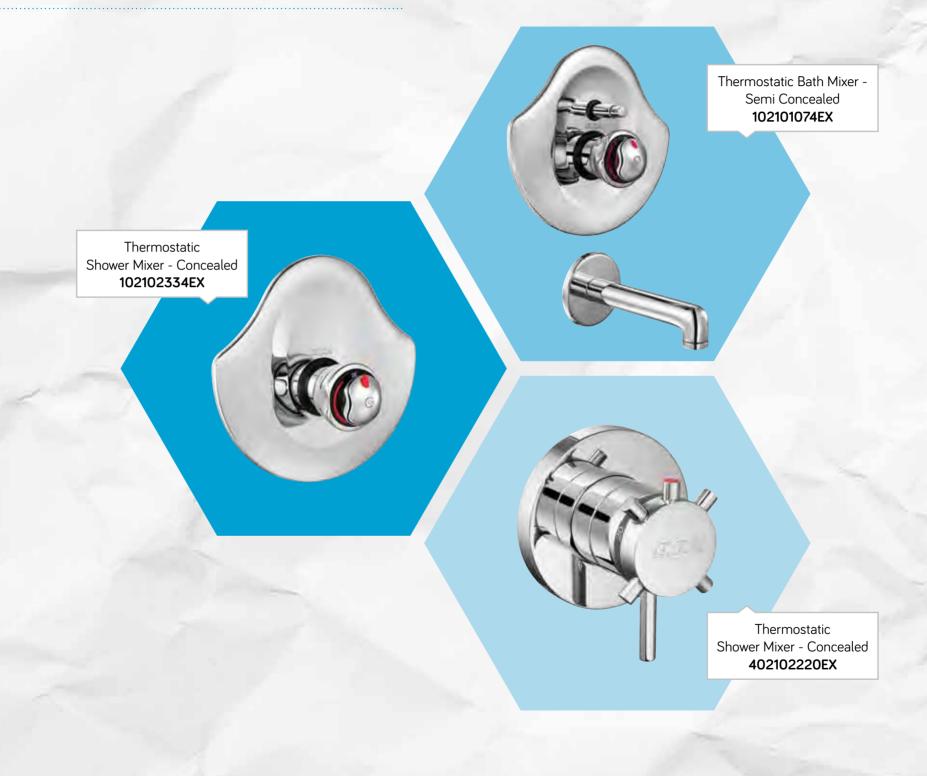

Technological Products

E.G.A

Infrared Basin Taps E.C.A's infrared faucets perceive your hands without touching; thus starts and ends the operation when you draw back your hands. Particularly for the common areas, it provides distinguished hygiene as well as hundreds of tons of water saving.

> The products that provide maximum water and energy savings are offered with variable options whether single or double water inlet as well as electric or battery-powered alternatives.

Now, you have the chance to use two different mixers at any desired temperature at the same time. E.C.A thermostatic mixers eliminating the effect of hot and cold water pressure waves provide you with the comfort of using the water at temperature you adjusted.

## Thermostatic

Water flowing out thanks to the red safety button installed on thermostatic mixers is limited to a safe degree e.g. 38°C. Both cost efficiency and full comfort are the advantages of thermostatic series keeping the water flow at desired temperature.