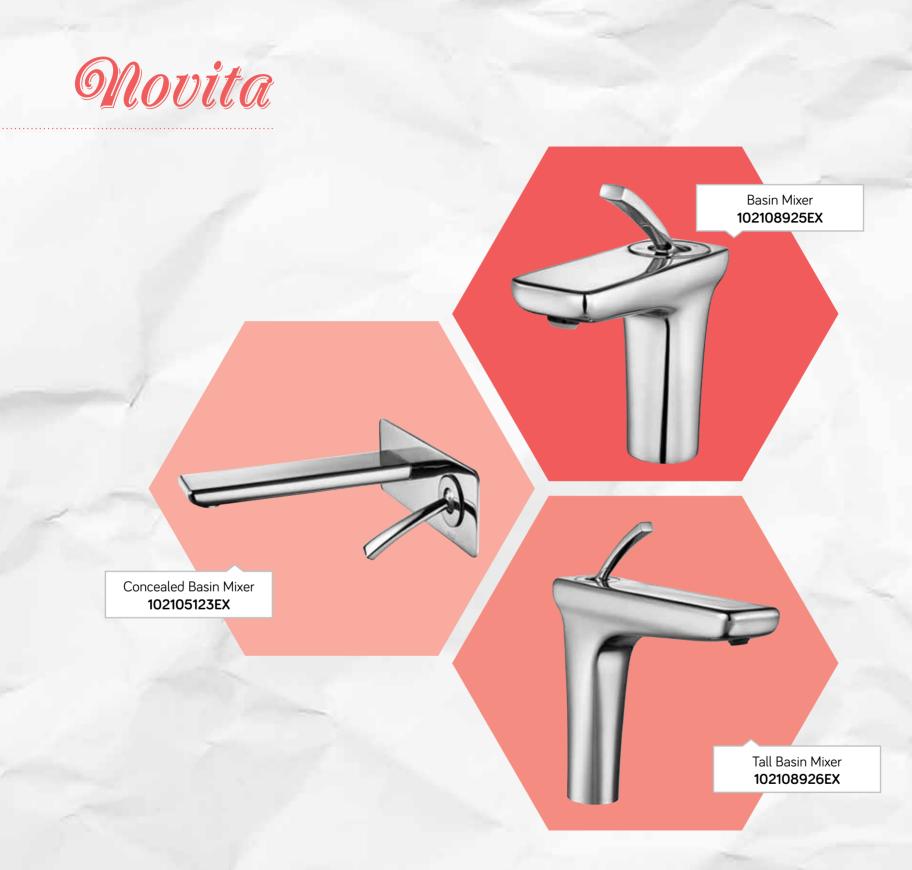

E.C.A Novita Series, an attractive diverse design that is the example of the new generation approach in design, reflects ingenious combination of sharp and organic lines.

### Movita

Novita, as an extremely environmentally friendly series thanks to its less flow feature, draws the attention as an elegant, simple, solid and innovative.

Orca Series as a gift of nature featuring organic lines and convolutions makes the places aesthetic due to its curved frame inspired from the elliptical bodies of fish and tapered spout.