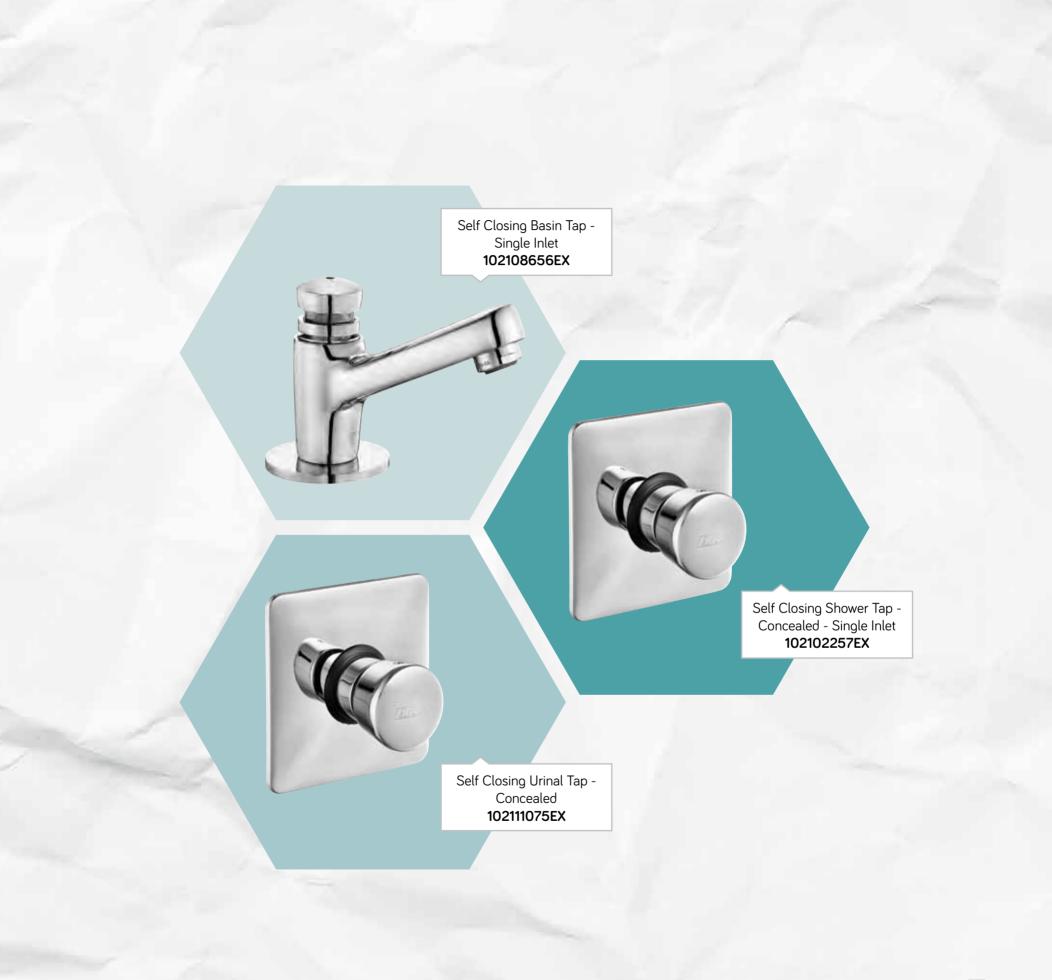

LE-LE-B

E.C.A's timed mixers are designed to let you take the decision for the flow time of water. With an adjustable timer from 5 seconds to 60 seconds, the comfort is now automatic.

Self Closing Taps

> When you push the mixer once, the water starts to flow out then it automatically stops flowing when pre-adjusted time is elapsed. Self closing taps are ideal for combined features of saving, comfort and aesthetic.

Self Closing Shower Tap -Single Inlet **102102292EX** 

Z/L

Self Closing Shower Tap -Single Inlet **102102322EX** 