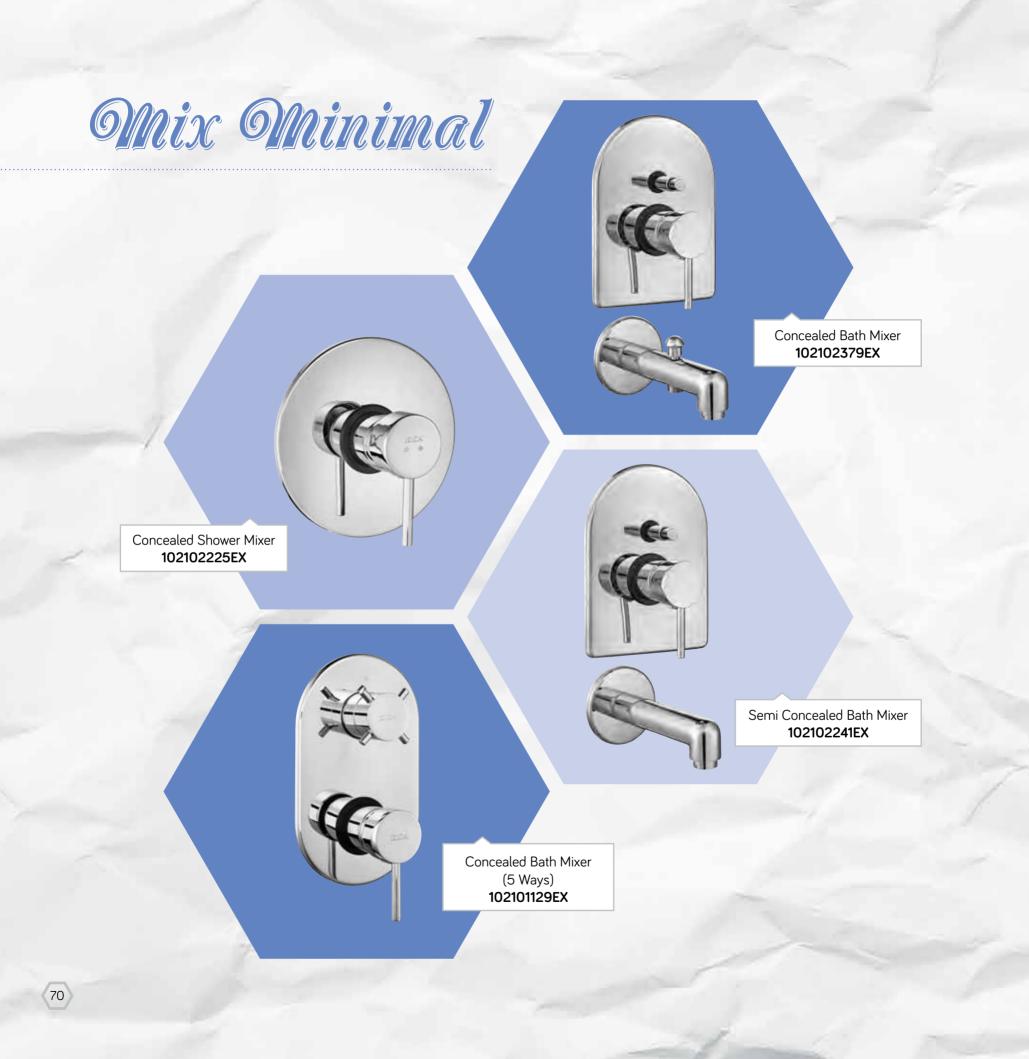

> The years spent have never affected its elegance and aesthetics. Mix 2000 Series is the best choice for who seek for unique combination of comfort, stylish appearance and functionality.

Mix Minimal Series refreshing the atmosphere in bathrooms and kitchens draw the attention of the people because of its high quality minimalist and geometric form.

E.C.A

Mix Minimal

> While it is providing significant amount of saving thanks to its temperature and flow limitator, it proves itself as an irreplaceable part of a modern life. Mix Minimal Series is the best integration of comfort, stylish appearance and functionality.