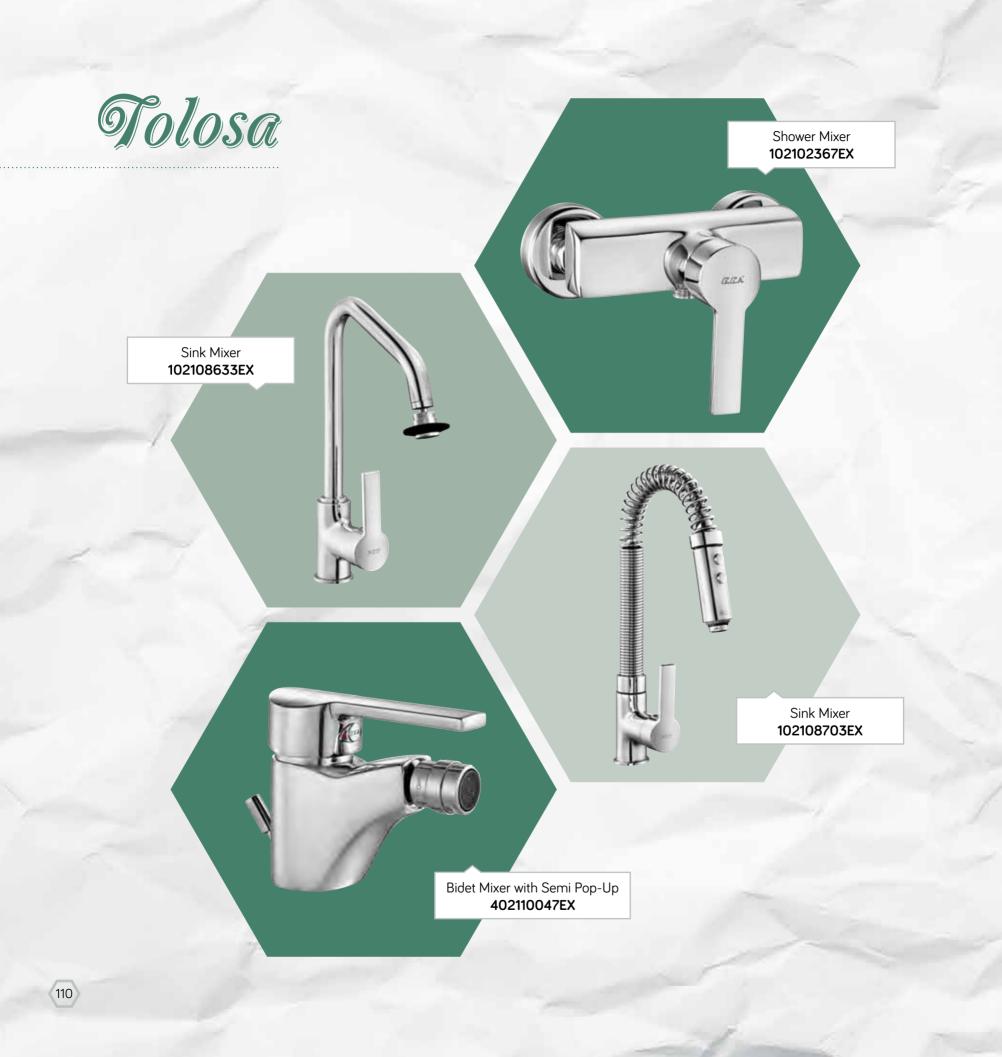

TETEA.

TI

Tolosa Series combining aesthetics and functionality perfectly on its body is providing the bathrooms with a stylish appearance while giving the user a priceless comfort due to its ergonomic structure developed with its smart design.

## Tolosa

Tolosa Series with increased ergonomics due to high level between the spout and handle achieves to be in compliance with all bathrooms thanks to its minimal lines.

(CEA)

ECA

Regarding its combined rational and organic form, Vera Series offer aesthetics and comfort together and turns wet places into stylish living areas.