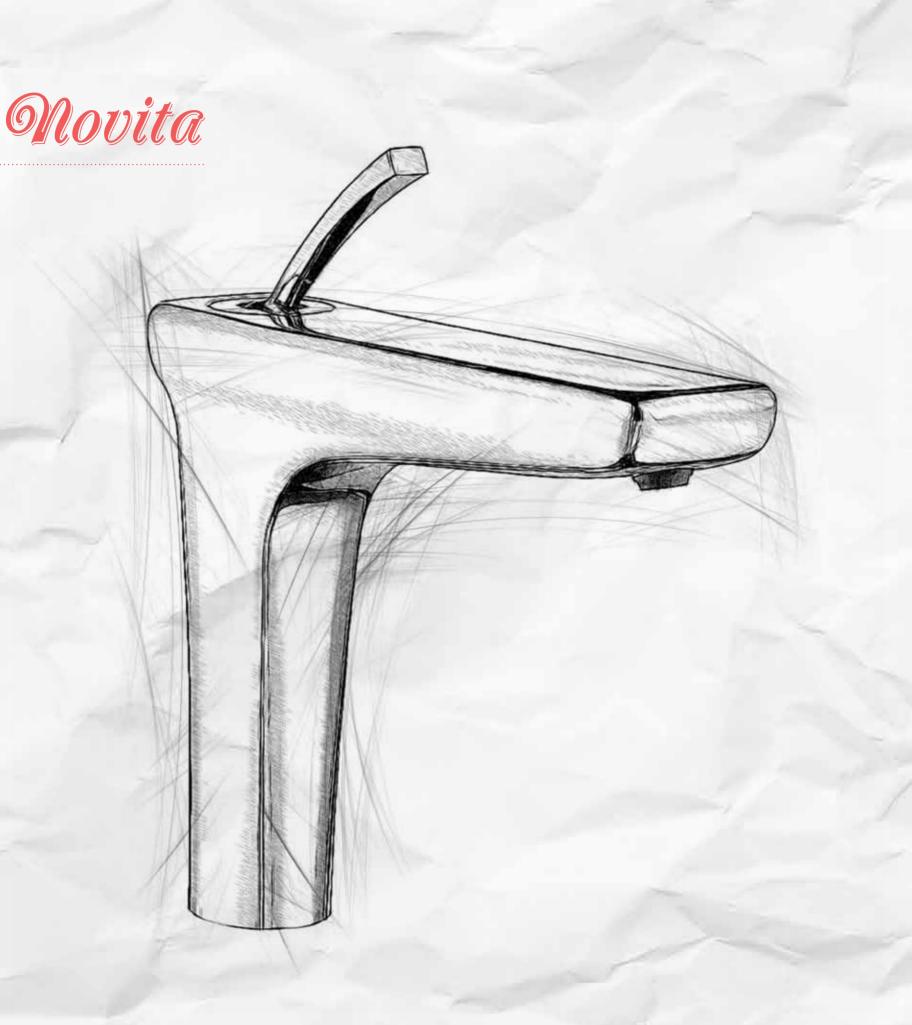

E.C.A Novita Series, an attractive diverse design that is the example of the new generation approach in design, reflects ingenious combination of sharp and organic lines.

### Movita

Novita, as an extremely environmentally friendly series thanks to its less flow feature, draws the attention as an elegant, simple, solid and innovative.

Orca Series as a gift of nature featuring organic lines and convolutions makes the places aesthetic due to its curved frame inspired from the elliptical bodies of fish and tapered spout.