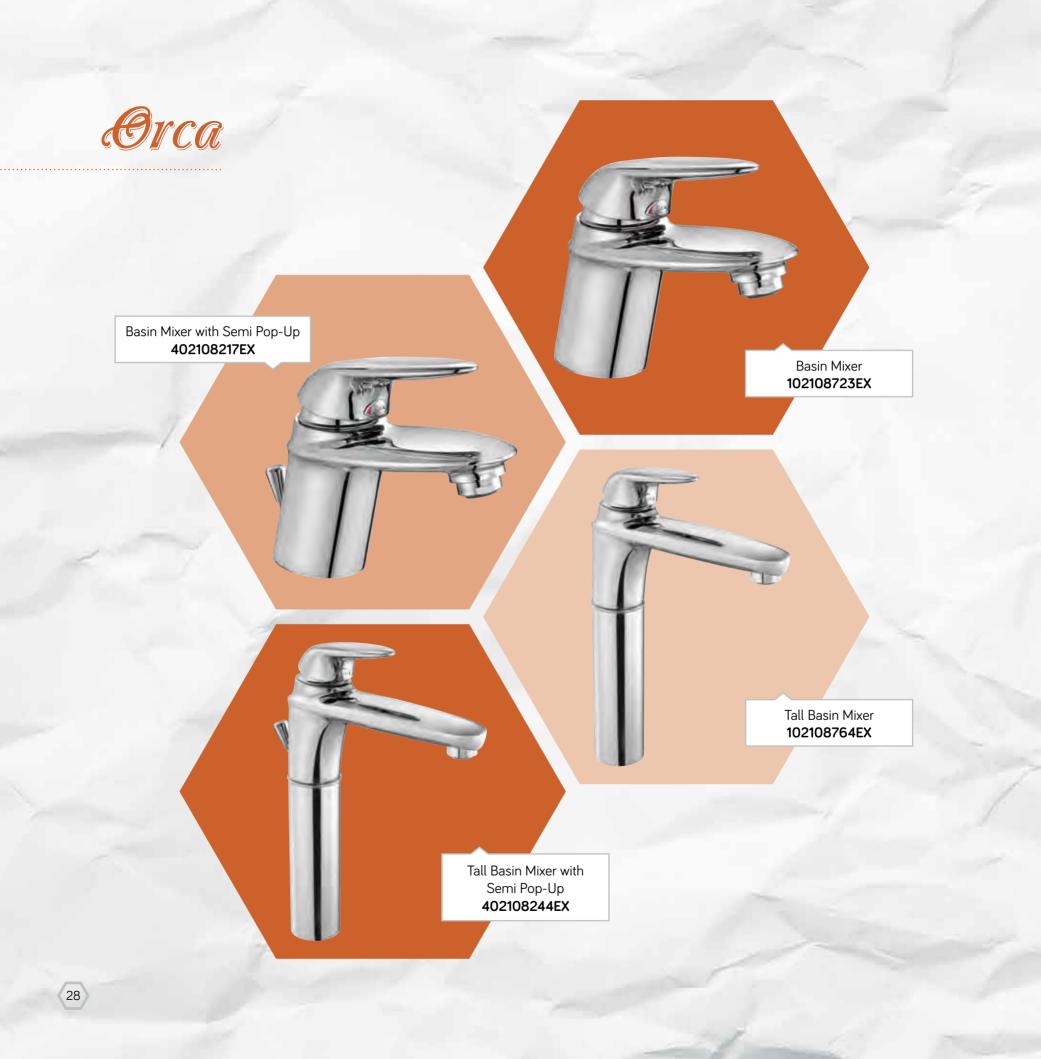

### Movita

Novita, as an extremely environmentally friendly series thanks to its less flow feature, draws the attention as an elegant, simple, solid and innovative.

Orca Series as a gift of nature featuring organic lines and convolutions makes the places aesthetic due to its curved frame inspired from the elliptical bodies of fish and tapered spout.

Grca

Orca Series that provides a holistic style in the bathrooms with unique combination of ceramics and furniture is the gift for who want to have the natural beauties at their bathrooms at any time.

Neva Series, designed to appeal the new generation technological lines in the world of design, serves the perfect combination of form from circular to rectangular. Neva Series combining the new lines with the previous design of E.C.A is the new favorite of bathrooms.