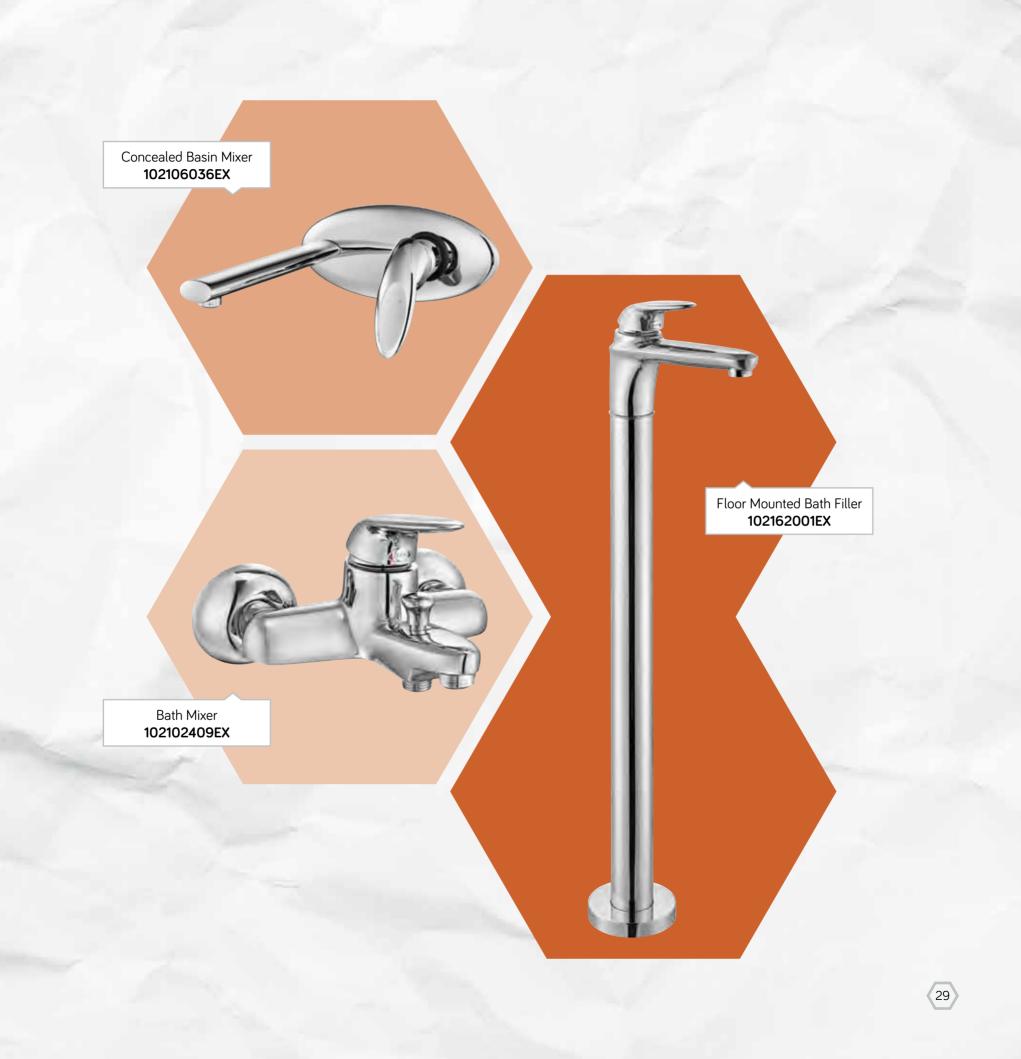

Grca

Orca Series that provides a holistic style in the bathrooms with unique combination of ceramics and furniture is the gift for who want to have the natural beauties at their bathrooms at any time.

Neva Series, designed to appeal the new generation technological lines in the world of design, serves the perfect combination of form from circular to rectangular. Neva Series combining the new lines with the previous design of E.C.A is the new favorite of bathrooms.