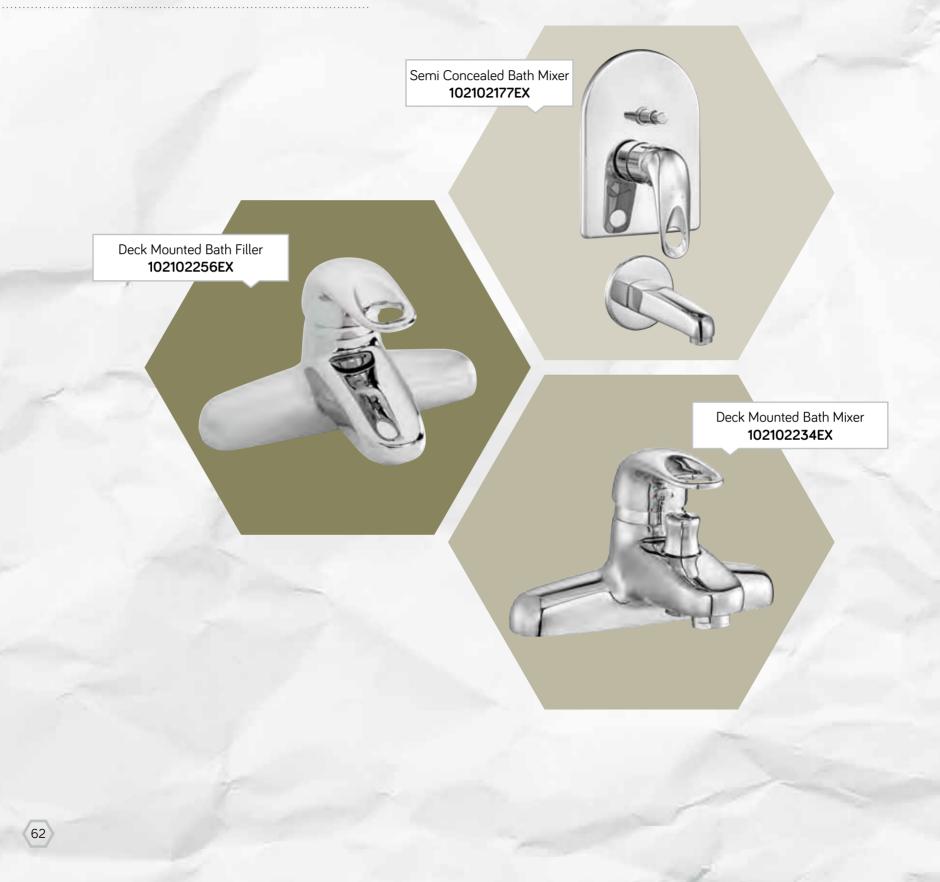

> > 53

Mix 2000 Mix 2000 Series, as favorite in the places due to its organic and user friendly structure, provides the user with water saving up to 50% due to its two-stage special cartridge, smart lime cleaning aerator with flow limitator.

> The years spent have never affected its elegance and aesthetics. Mix 2000 Series is the best choice for who seek for unique combination of comfort, stylish appearance and functionality.

Mix Minimal Series refreshing the atmosphere in bathrooms and kitchens draw the attention of the people because of its high quality minimalist and geometric form.