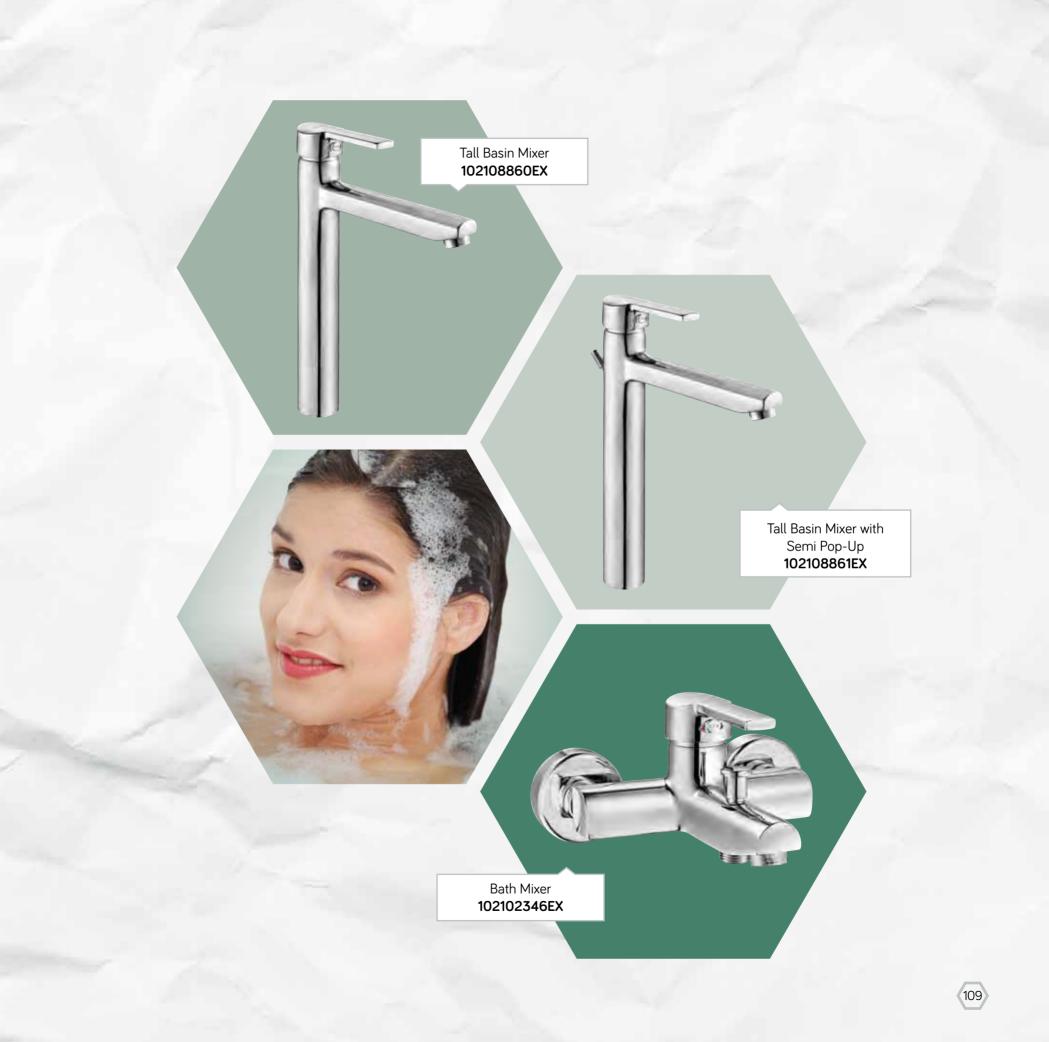

TETEA.

TI

Tolosa Series combining aesthetics and functionality perfectly on its body is providing the bathrooms with a stylish appearance while giving the user a priceless comfort due to its ergonomic structure developed with its smart design.

## Tolosa

Tolosa Series with increased ergonomics due to high level between the spout and handle achieves to be in compliance with all bathrooms thanks to its minimal lines.

(CEA)

ECA

Regarding its combined rational and organic form, Vera Series offer aesthetics and comfort together and turns wet places into stylish living areas.