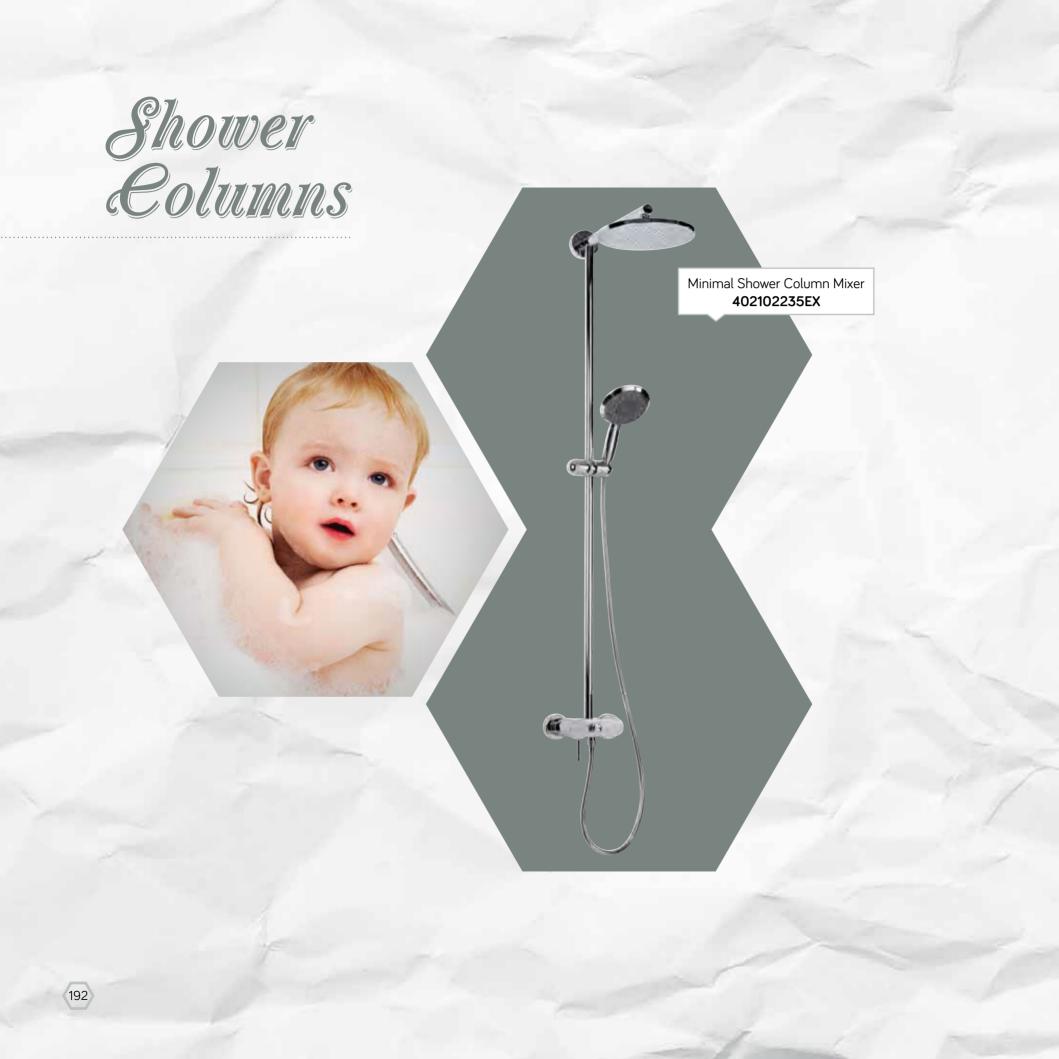

## Shower Systems

The shower systems designed by E.C.A for a distinctive pleasure of shower are intended to make you feel a priceless pleasure of shower.

91

1E

Shower Columns

> While rectangular or round cross section and heat-insulated water columns are adapting to every preference and every bathroom, angular and round rain-flow shower heads make you feel the pleasure of rain at any time in your bathroom. Thanks to different diameters multi-function hand shower sets making two times of shower pleasure, all energy of drops is conveyed to your body.