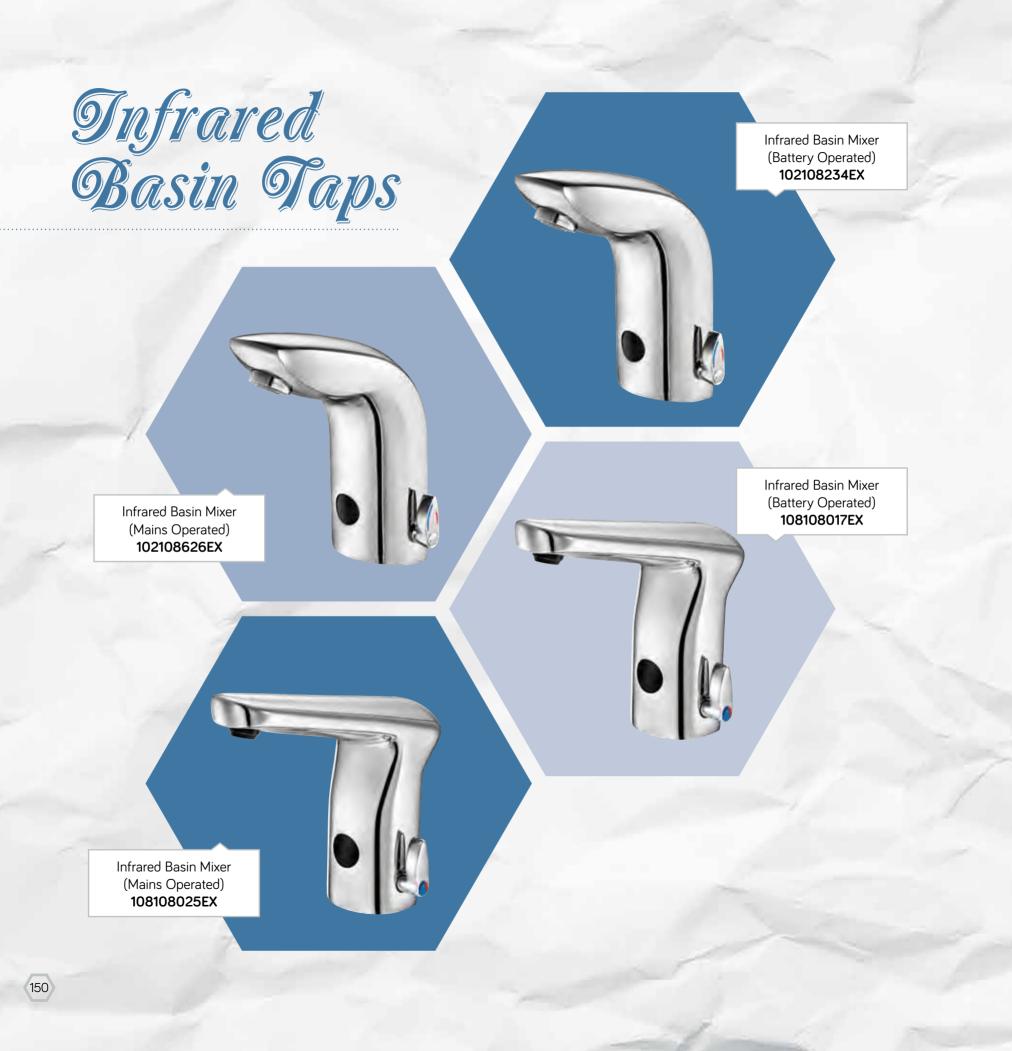

Technological Products

E.G.A

Infrared Basin Taps E.C.A's infrared faucets perceive your hands without touching; thus starts and ends the operation when you draw back your hands. Particularly for the common areas, it provides distinguished hygiene as well as hundreds of tons of water saving.

> The products that provide maximum water and energy savings are offered with variable options whether single or double water inlet as well as electric or battery-powered alternatives.

Now, you have the chance to use two different mixers at any desired temperature at the same time. E.C.A thermostatic mixers eliminating the effect of hot and cold water pressure waves provide you with the comfort of using the water at temperature you adjusted.