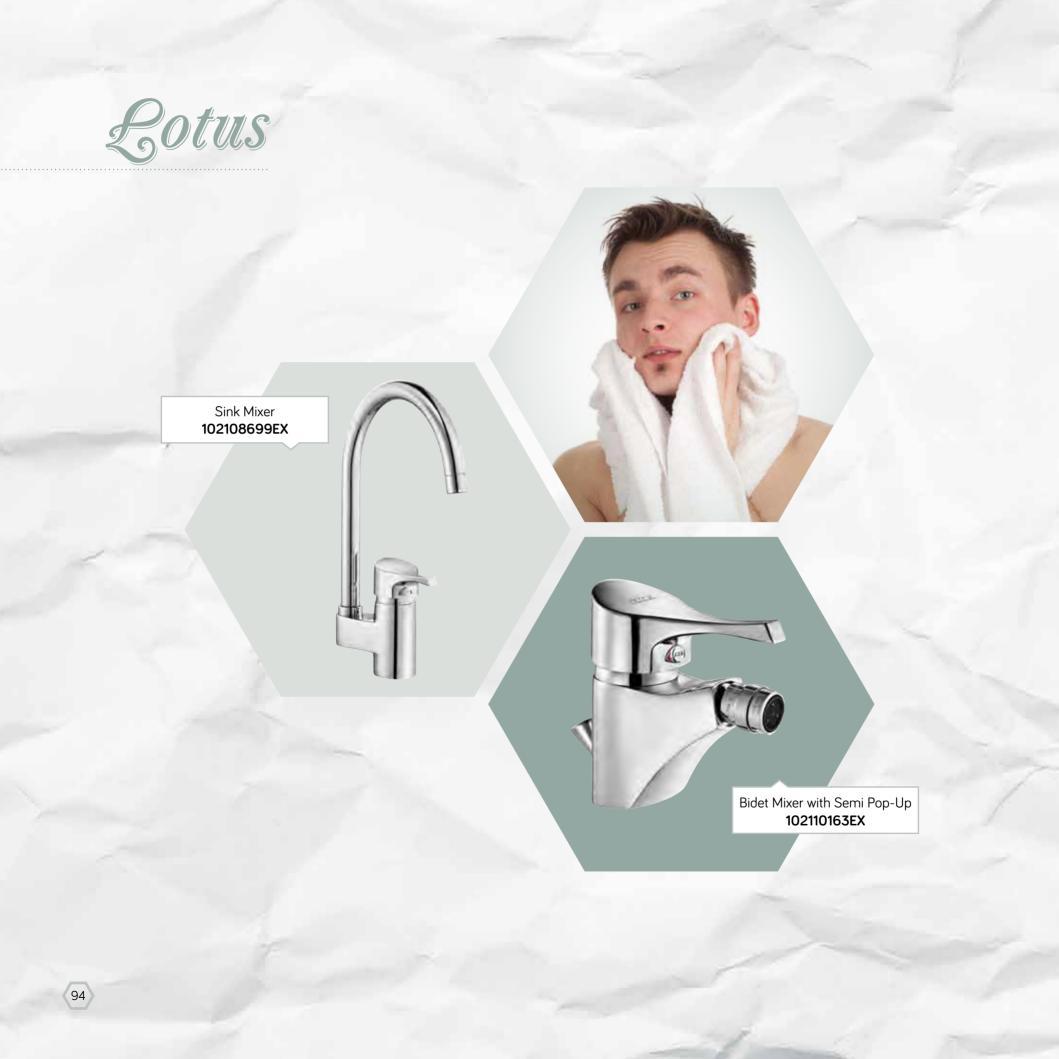

Lotus

Lotus as one of the middle segment product families created by E.C.A is the candidate to be the favorite in modern bathrooms due to its angular shape featuring sharp lines. Lotus Series reflecting the mean of solidness with its geometric and imposing form makes the user feel confidence with its rectangular shape.

(EEA)

While the combination of handle and body is reflecting complimentary harmony, the vivid and fluid lines ensure dynamism.

E.G.A.

Defne Series provides a higher value for wet spaces due to its wide range of products and elegance reflection of simple characteristic. It is referancing the selective preferences due to its soften geometric lines and original design.