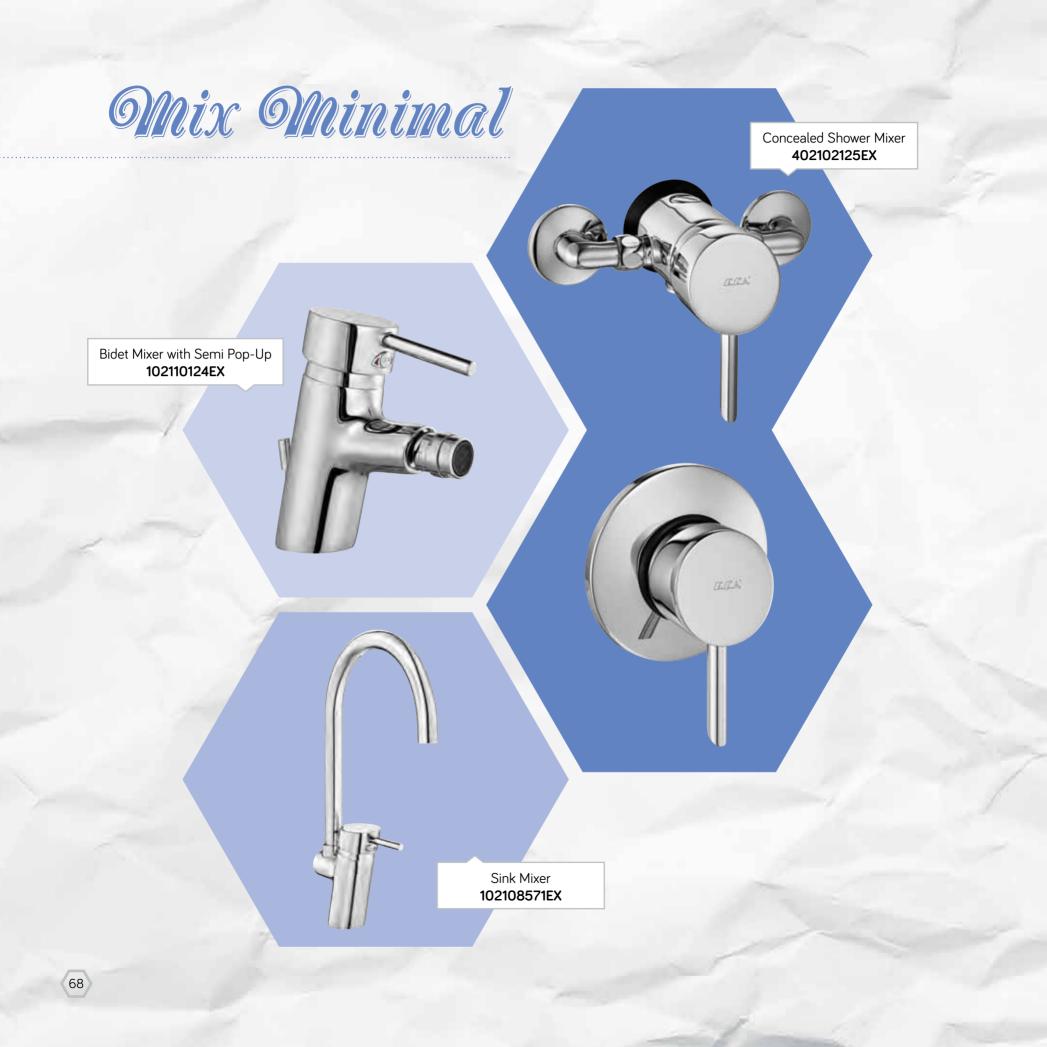

E.C.A

Mix Minimal

> While it is providing significant amount of saving thanks to its temperature and flow limitator, it proves itself as an irreplaceable part of a modern life. Mix Minimal Series is the best integration of comfort, stylish appearance and functionality.