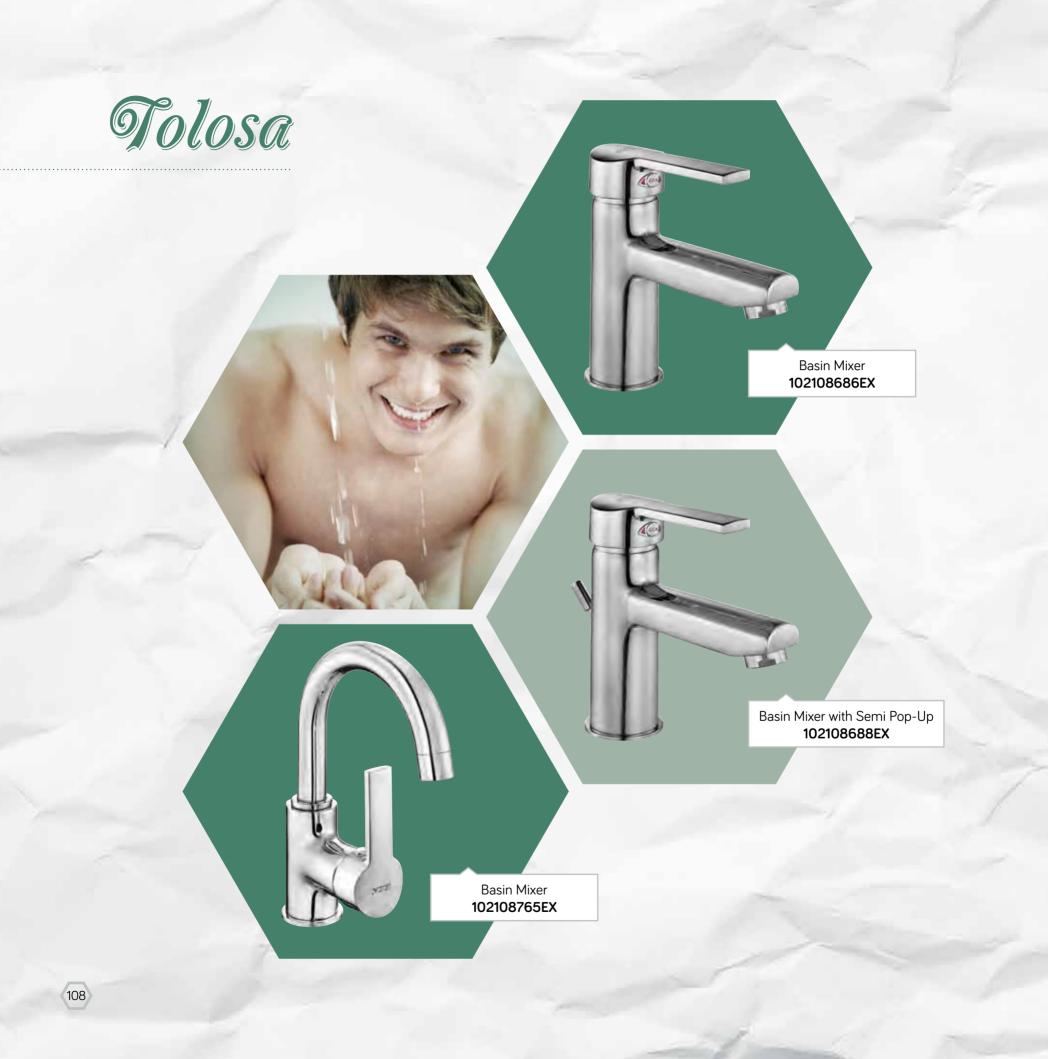

TETEA.

TI

Tolosa Series combining aesthetics and functionality perfectly on its body is providing the bathrooms with a stylish appearance while giving the user a priceless comfort due to its ergonomic structure developed with its smart design.

## Tolosa

Tolosa Series with increased ergonomics due to high level between the spout and handle achieves to be in compliance with all bathrooms thanks to its minimal lines.

(CEA)

ECA

Regarding its combined rational and organic form, Vera Series offer aesthetics and comfort together and turns wet places into stylish living areas.