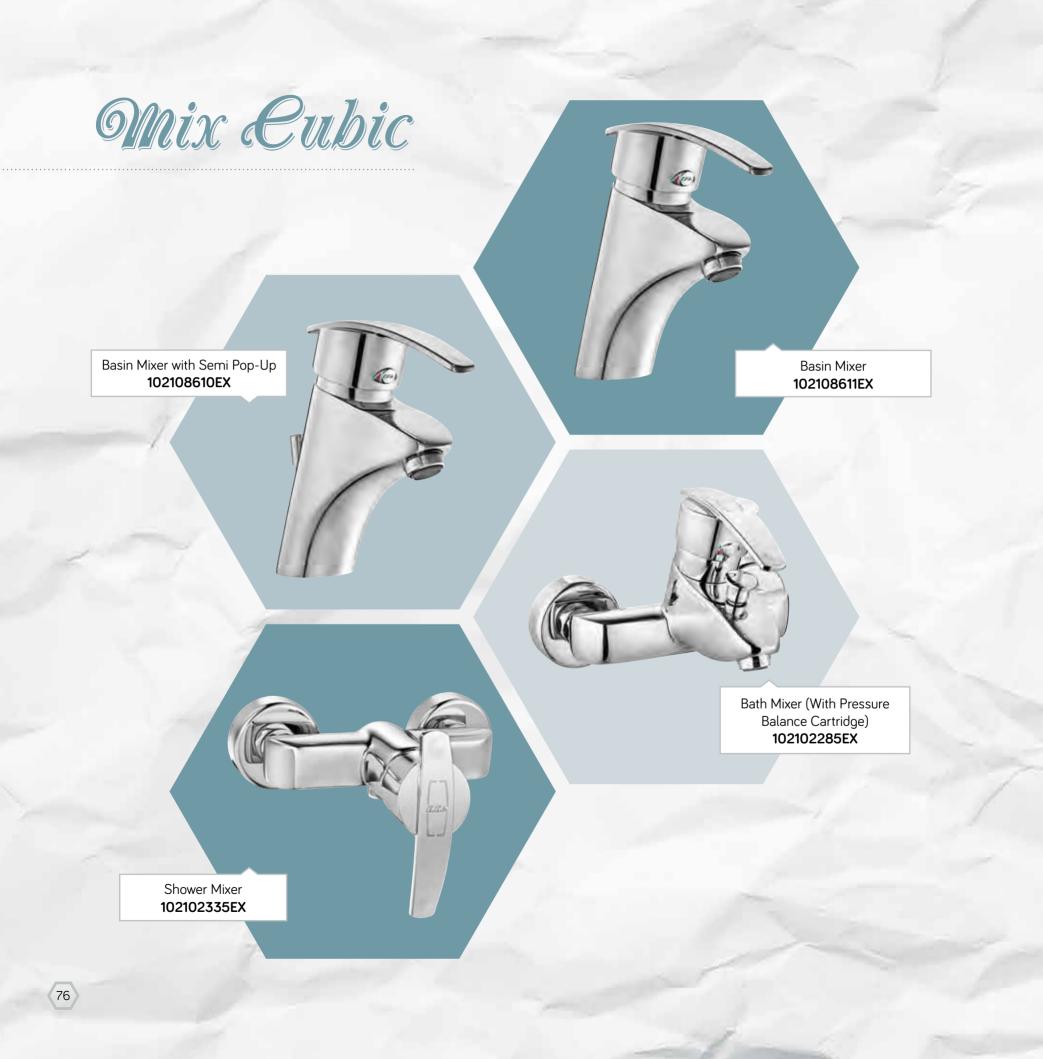

> > 65

(CEA)

Mix Eubic

> Mix Cubic presents a priceless value thanks to its smart lime cleaning aerator, water saving cartridge, pressure sensitive mixer and kitchen mixer as well as the comfort in the hand showers. Mix Cubic is the stylish and functional face reflected to wet places.