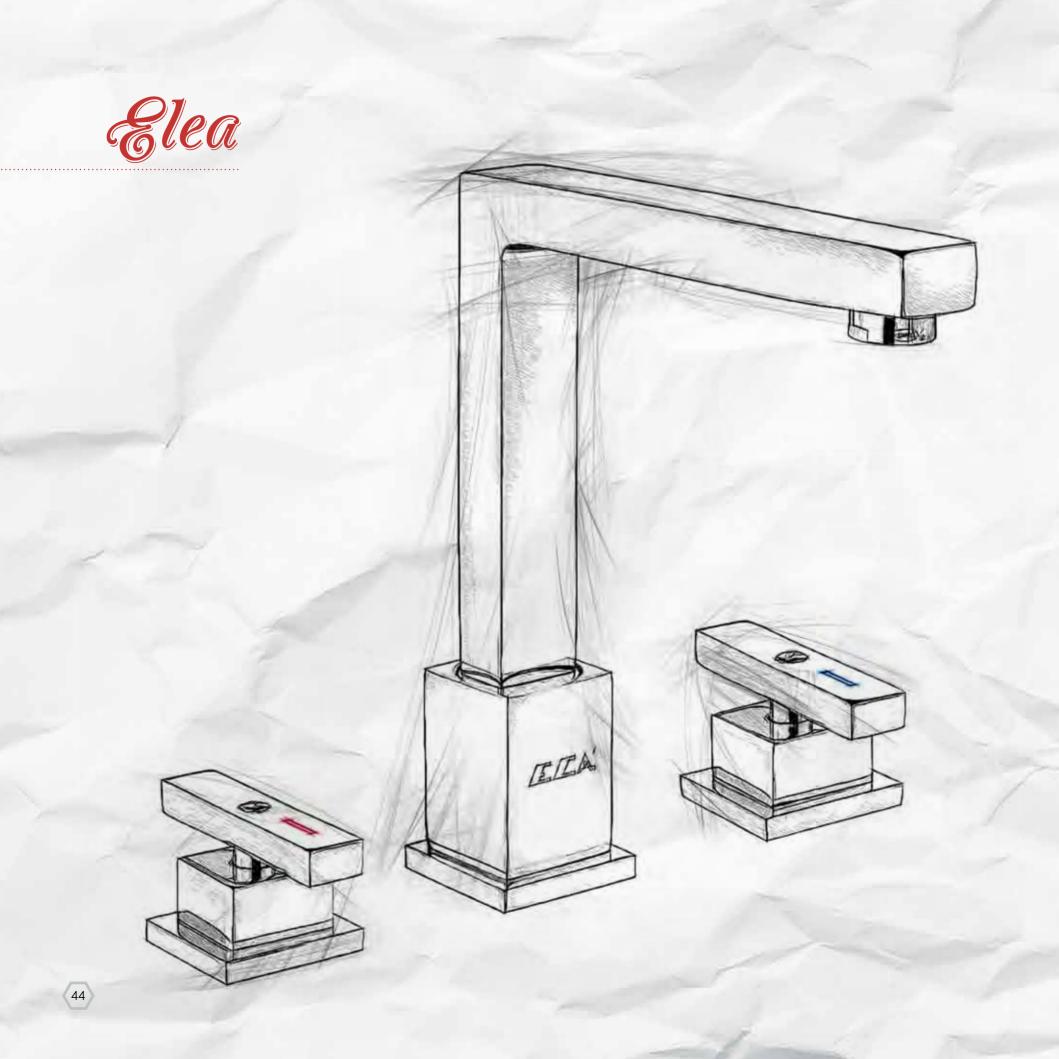

## Single Handle Series

Timeless elegance and comfort to increase the value of place...

Elea Series turns wet places into a unique jewel due to its simplicity and vivid design.

E.C.A.

Elea

Elea Series mixer is the best choice for the comfort and functionality.