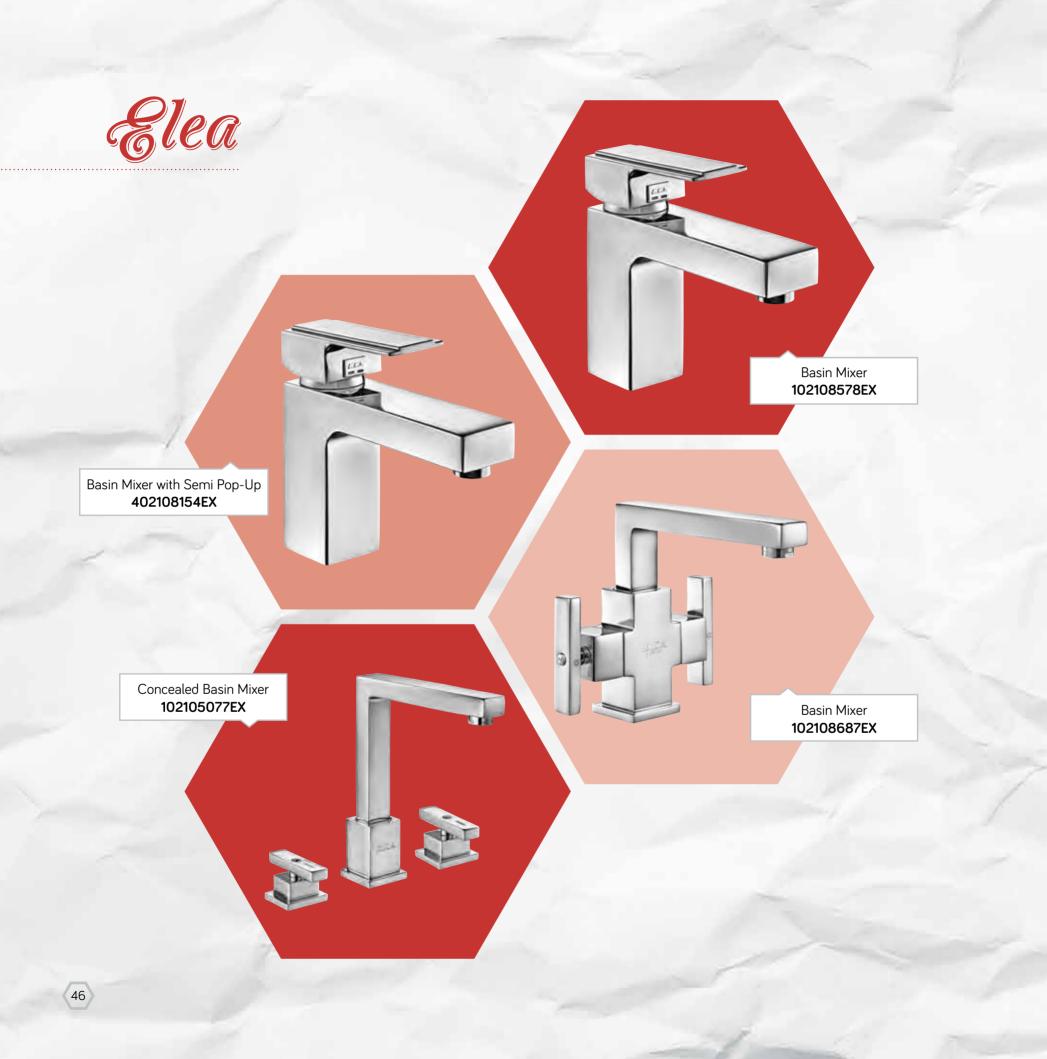

## Single Handle Series

Timeless elegance and comfort to increase the value of place...

Elea Series turns wet places into a unique jewel due to its simplicity and vivid design.

E.C.A.

Elea

Elea Series mixer is the best choice for the comfort and functionality.