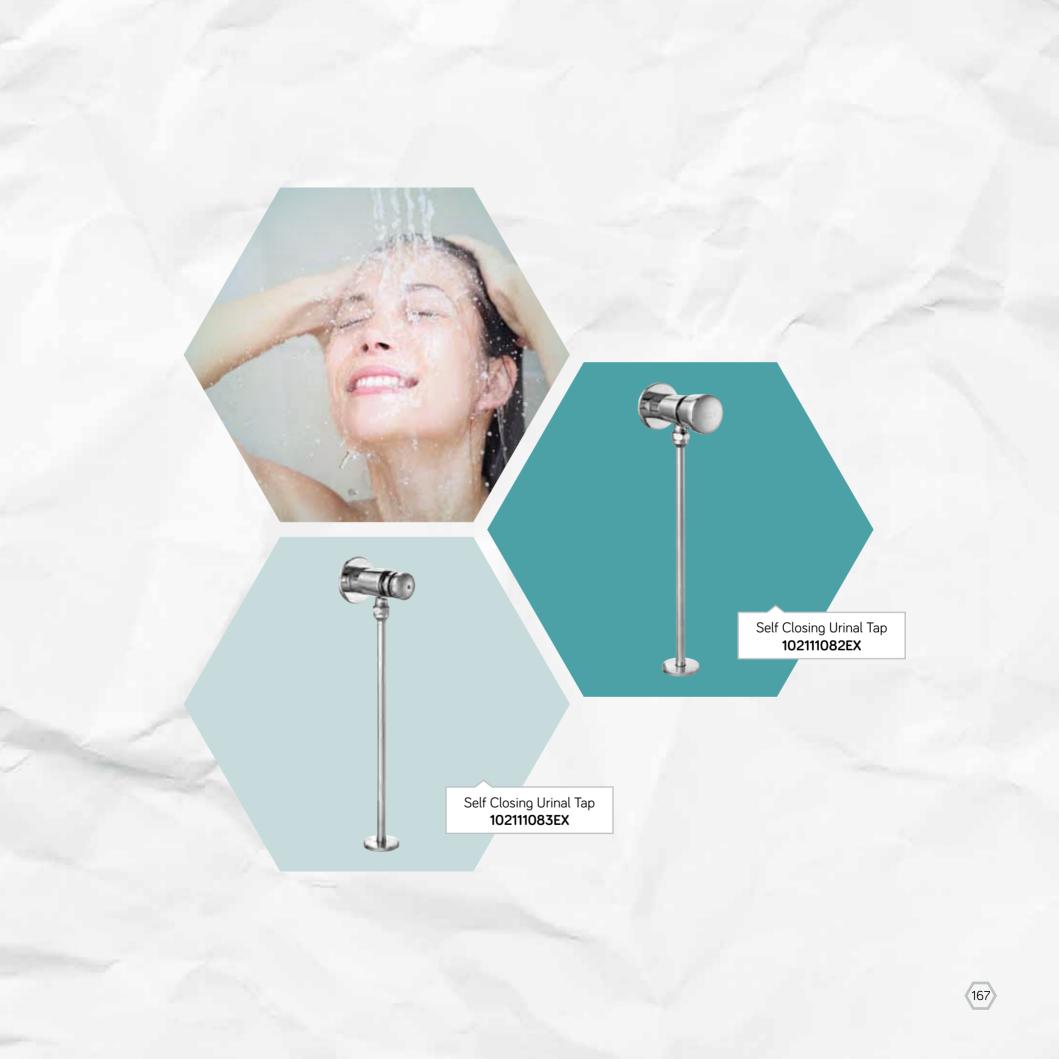

LE-LE-B

E.C.A's timed mixers are designed to let you take the decision for the flow time of water. With an adjustable timer from 5 seconds to 60 seconds, the comfort is now automatic.

Self Closing Taps

> When you push the mixer once, the water starts to flow out then it automatically stops flowing when pre-adjusted time is elapsed. Self closing taps are ideal for combined features of saving, comfort and aesthetic.

Self Closing Shower Tap -Single Inlet **102102292EX** 

Z/L

Self Closing Shower Tap -Single Inlet **102102322EX** 