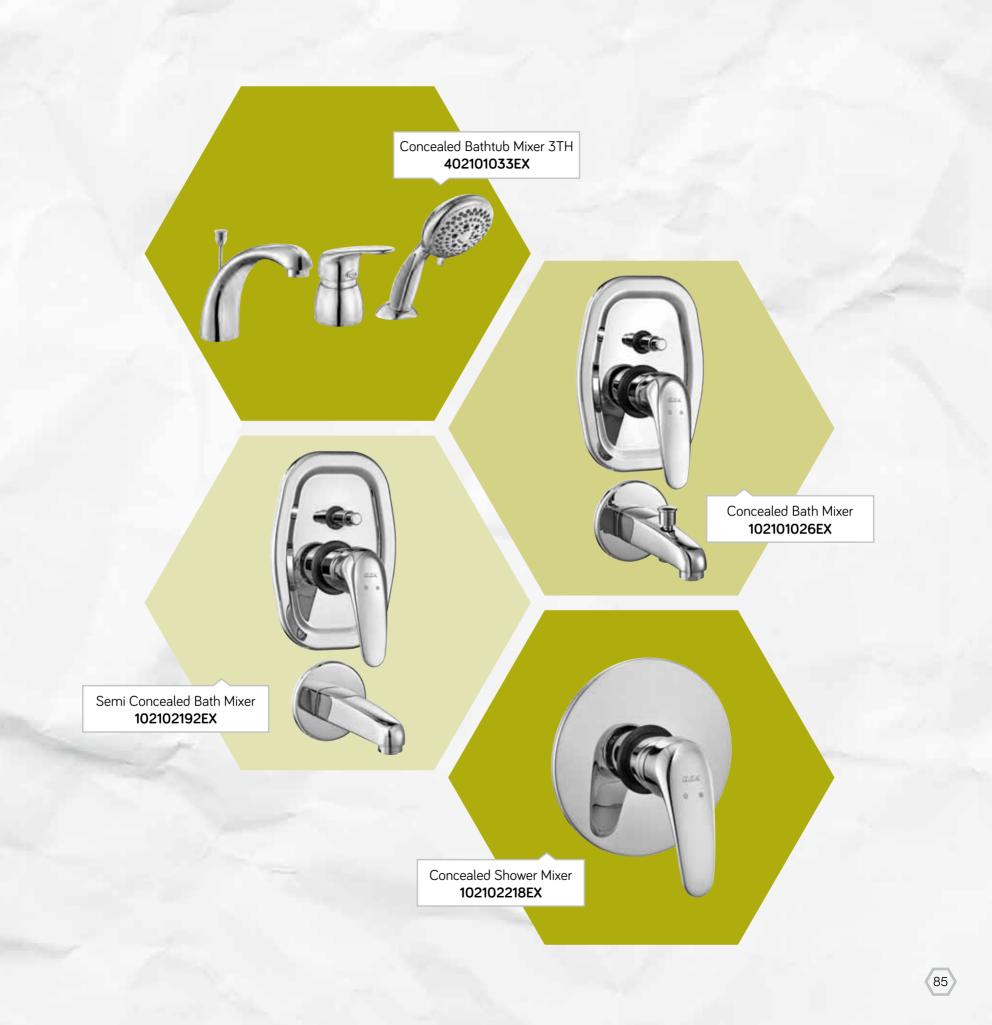

TE.T.A

\*

Mix LX Series as a combination point of classical design with organic lines reflects the most practical feature of a cult and superior product.

C.C.A.

Mix EX

> While providing a wide range of products directing water due to its organic form, it serves to ecological balance completely.