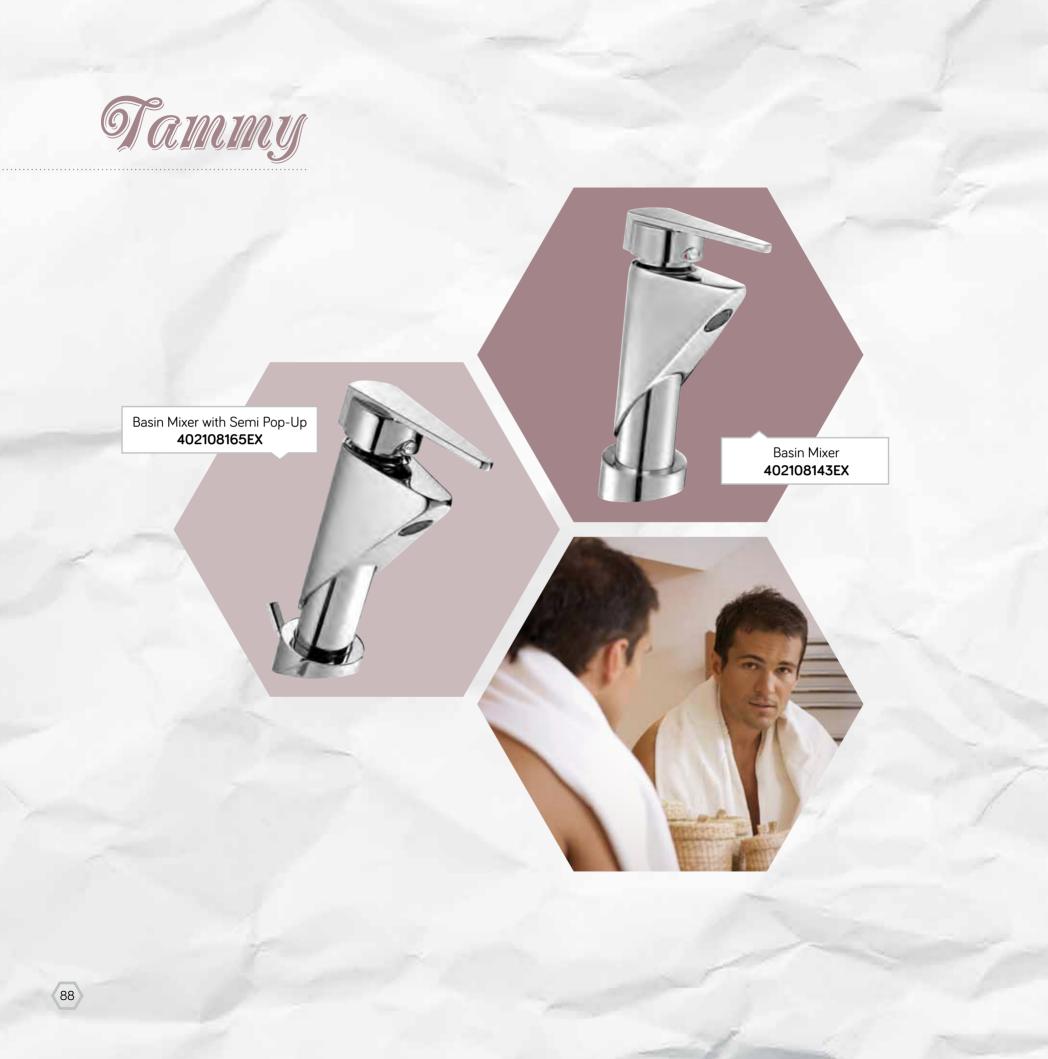

> > 81

I.I.A.

\* \*

Tammy Series differentiating in its category due to its specific design consisting of superimposing of geometric forms stands out because of its simple and such special lines. Thanks to its angular structure, Tammy Series provides a comfortable flow of water, even if it has a short body.

Tammy

Tammy Series as a very special serie featuring differentiated appearance of conventional E.C.A design becomes unique by symbolizing dynamism with its triangular frame. Proposing the aesthetic and comfort together, Tammy Series provides significant amount of water saving thanks to cartridge and aerator used inside.