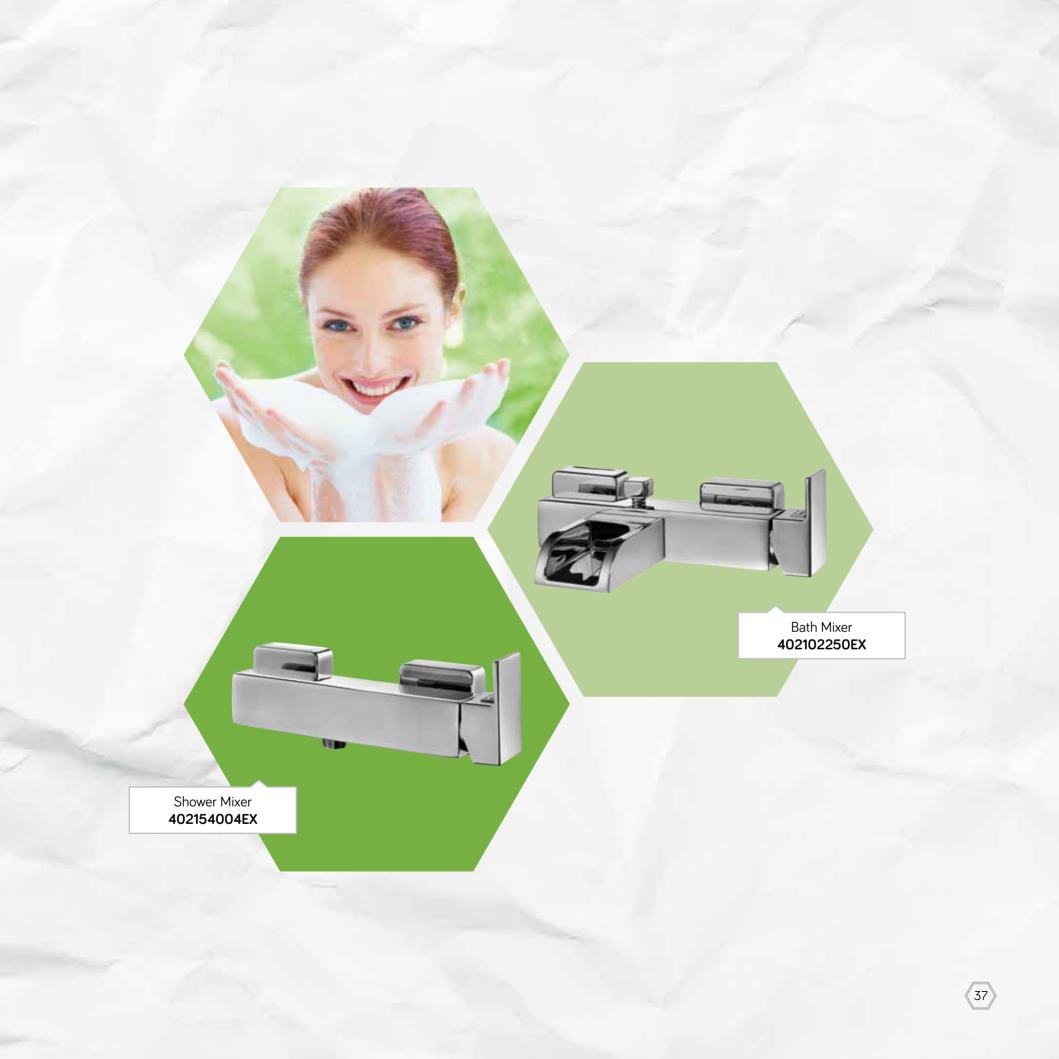

Meva

Neva Series completely cleared of the details and designed to addresse the new generation technological lines is extremely environmentalist due to its feature of less flow.

茶

Natura Series bringing modernity to your wet spaces by virtue of its minimalist and uncomplicated form reflects a part of nature to your bathrooms thanks to its feature of free water flow.

## Matura

Natura Series designed with uncomplicated and genuine lines provides all spaces with contemporary stylishness as well as comfort and functionality due to such attractive feature.

38

\* \*

FA

E.C.A Mina Series is the new leader of minimalism with its simple and modest lines is designed to serve functionality with circular, angular and geometrical forms. Due to its "cold water position" present in the bathroom and shower mixers, it provides maximum water and energy saving without hand burning.