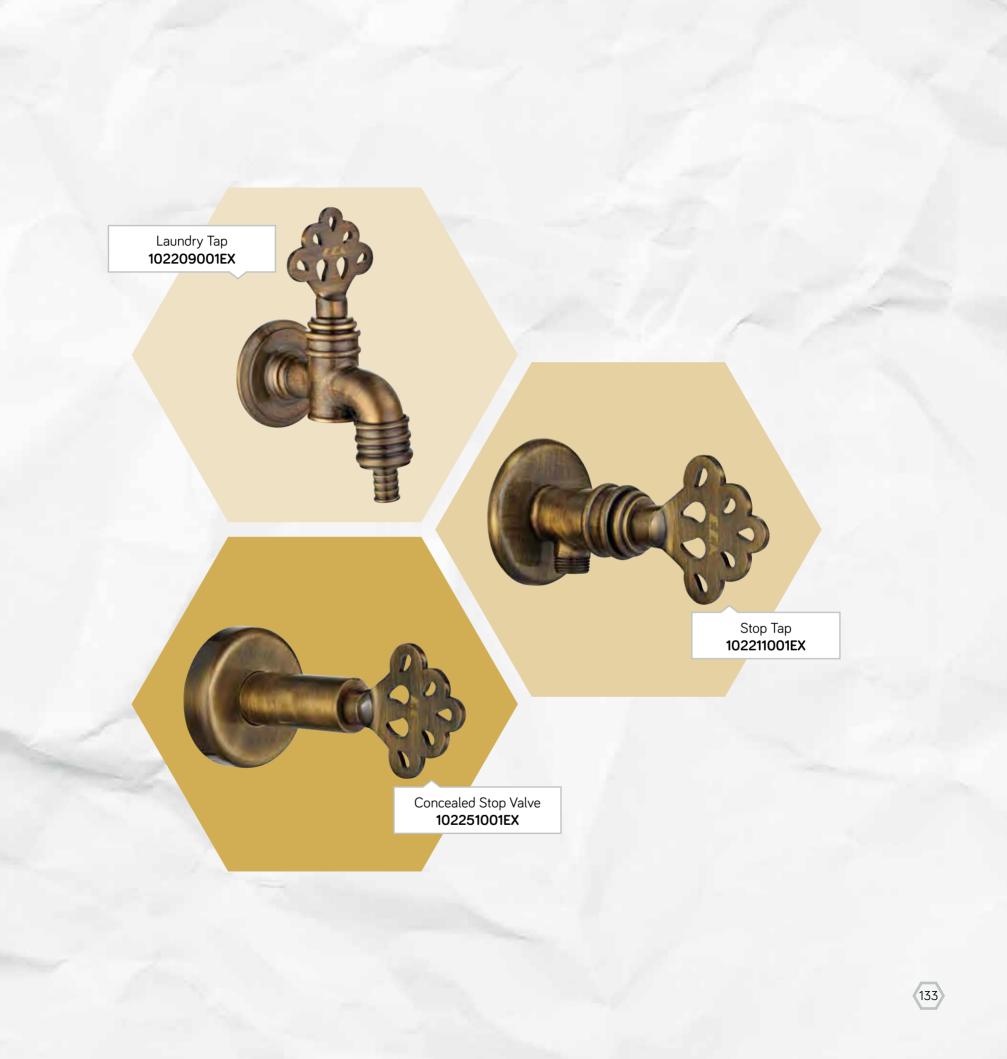

## Double Handle Series

Specially designed Ottoman Series is intended to make the users feel the pleasure of traditional Turkish Bath (Hammam) with its ceramic headwork and double hand wheels.

## Ottoman

Ottoman Series which is lacquer coated with classic design is offering you unique pleasure of having bath specific to traditional palaces at any time at your own house bearing the quality and assurance of E.C.A