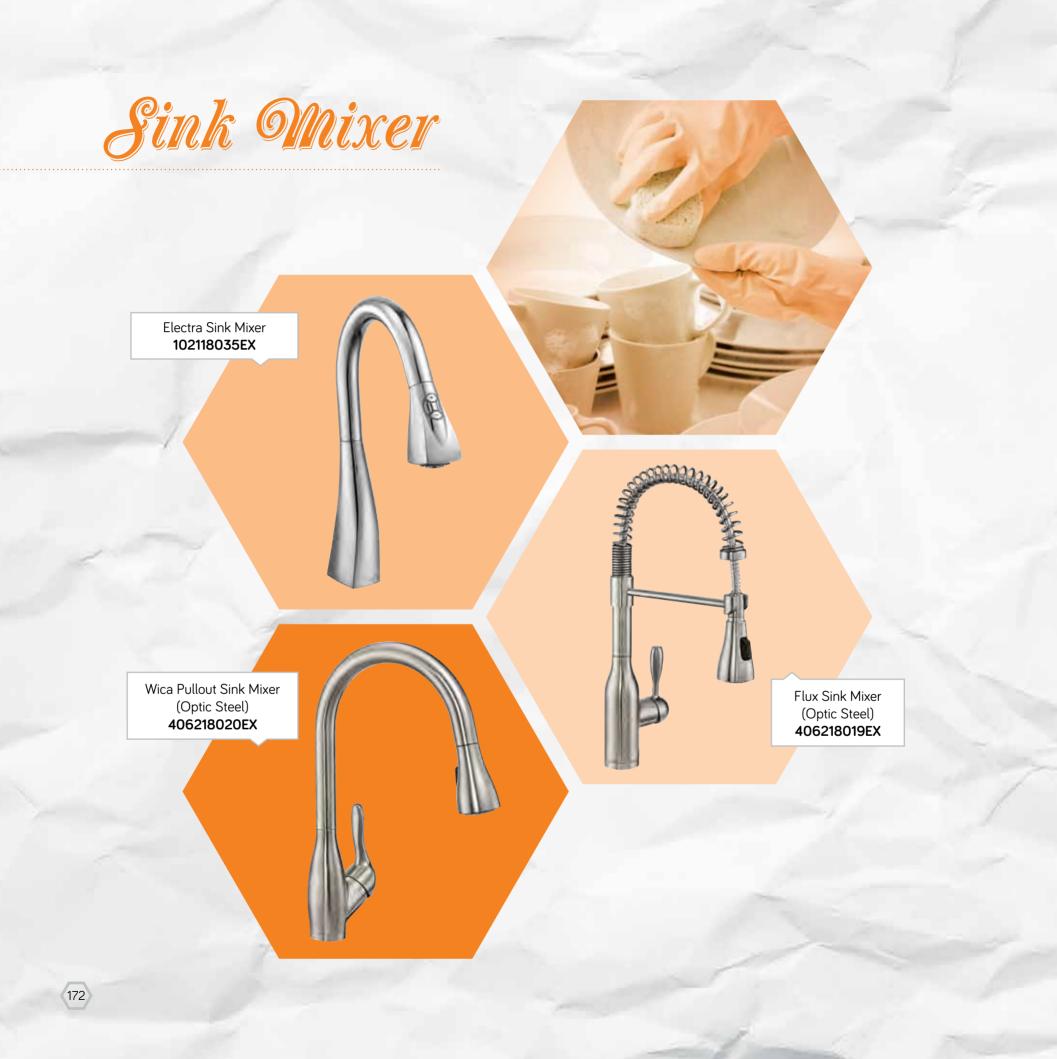

## Kitchen Mixers

E.C.A kitchen mixers that have been used by women for long years due to their unique characteristics are irreplaceable by virtue of unique forms, ergonomic and full comfort features they provided.

## Sink Mixer

Dozens of mixers from classic to modern, from minimalist lines to geometric shapes and organic assortments are offered by E.C.A

171