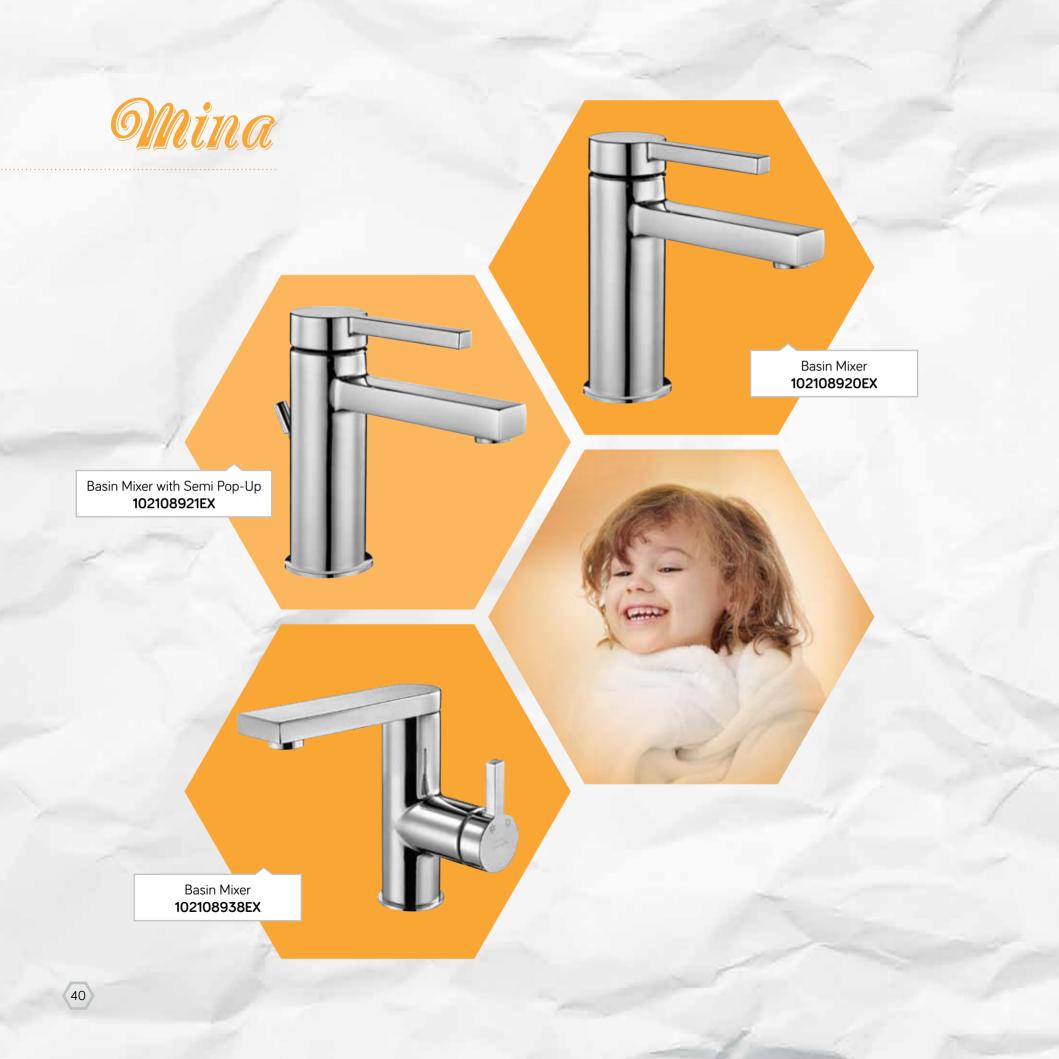

## Matura

Natura Series designed with uncomplicated and genuine lines provides all spaces with contemporary stylishness as well as comfort and functionality due to such attractive feature.

38

\* \*

FA

E.C.A Mina Series is the new leader of minimalism with its simple and modest lines is designed to serve functionality with circular, angular and geometrical forms. Due to its "cold water position" present in the bathroom and shower mixers, it provides maximum water and energy saving without hand burning.

Mina

Mina Series, contributing to the value of the next generations, enhances the comfort and stylish appearance in bathrooms and kitchens.