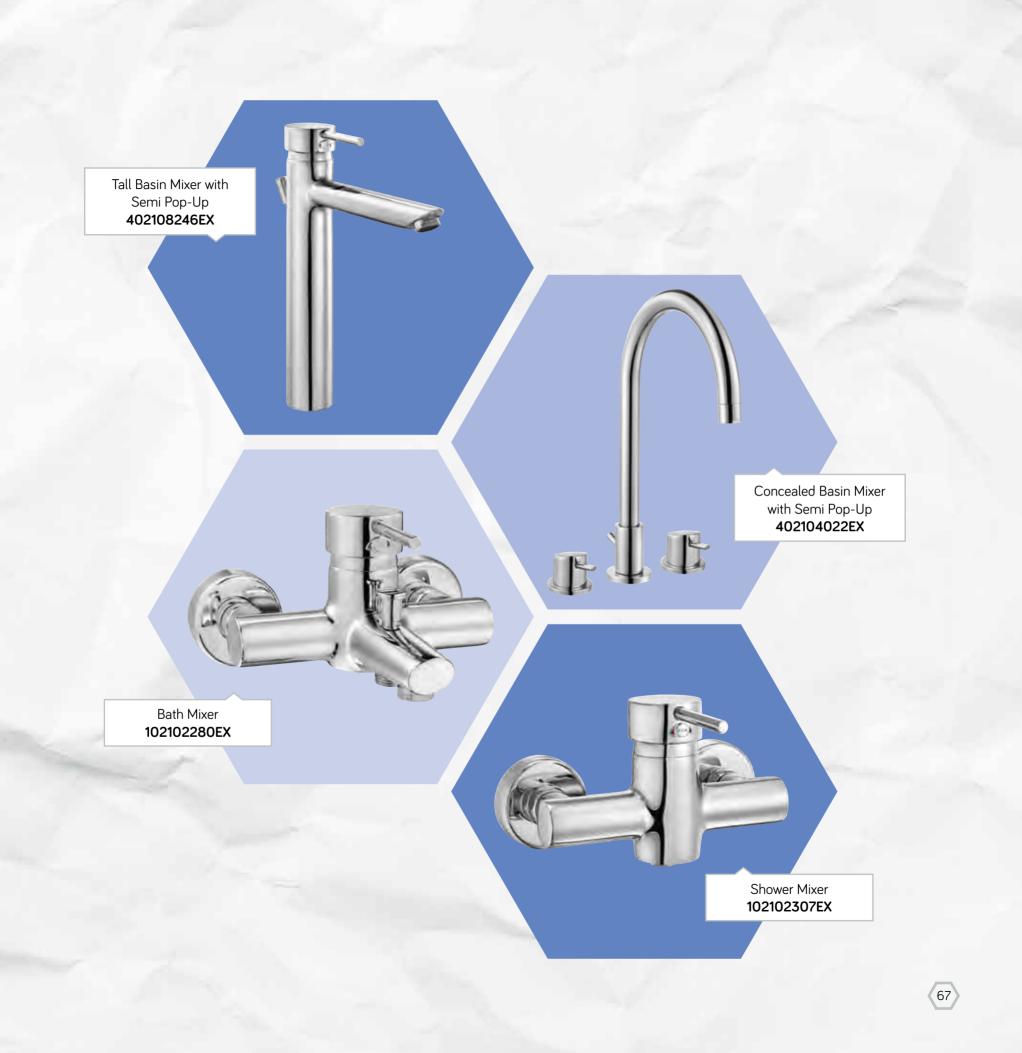

E.C.A

Mix Minimal

> While it is providing significant amount of saving thanks to its temperature and flow limitator, it proves itself as an irreplaceable part of a modern life. Mix Minimal Series is the best integration of comfort, stylish appearance and functionality.