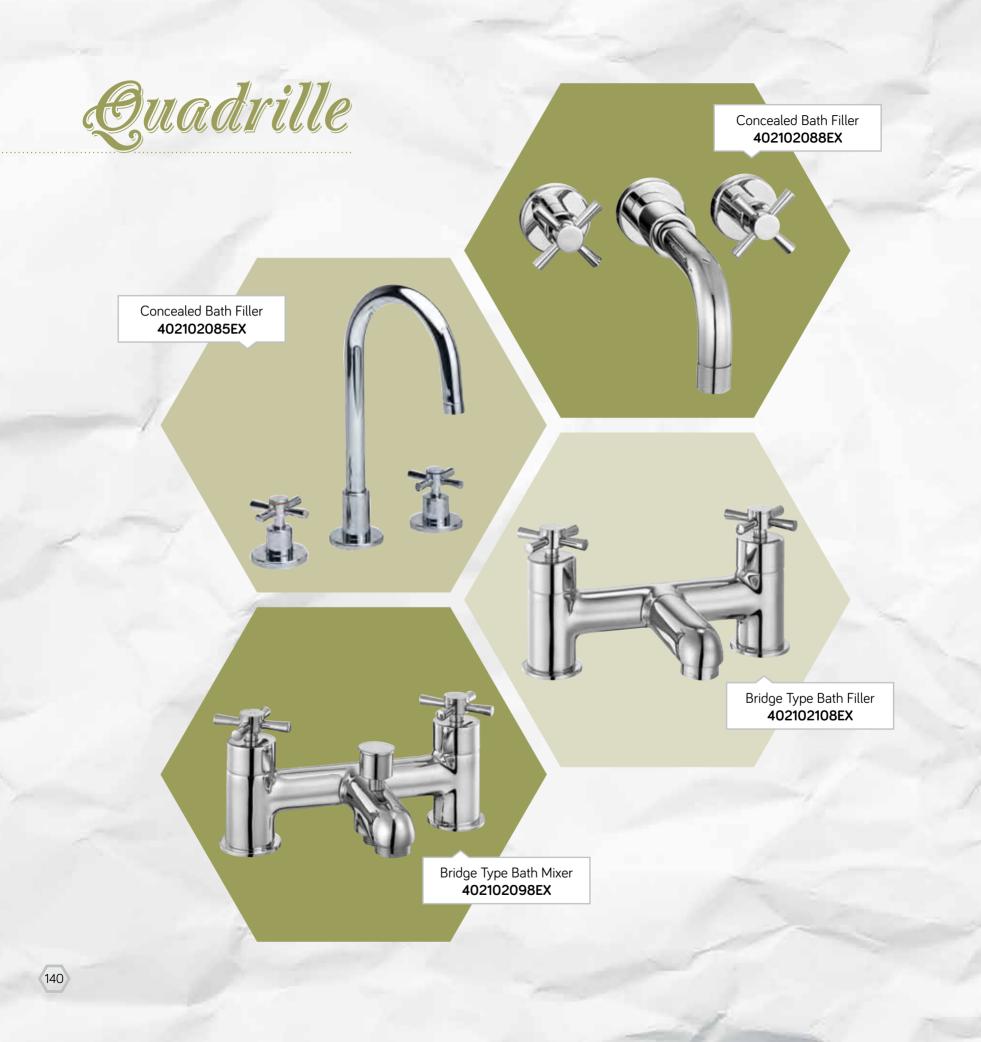

129

Quadrille Series, an essential design of classical bathrooms, was designed to meet all your needs with a wide range of alternative products. This product with ceramic headwork and two hand wheels addresses distinctive preferences as well as comfort of user.

Quadrille

Opening-closing mechanism of hand wheel which is extremely stylish has also rather simple control... Quadrille Series that is designed with cylindrical and angular form ensures a perfect fit by adding value to classic bathrooms due to its different options of coating.