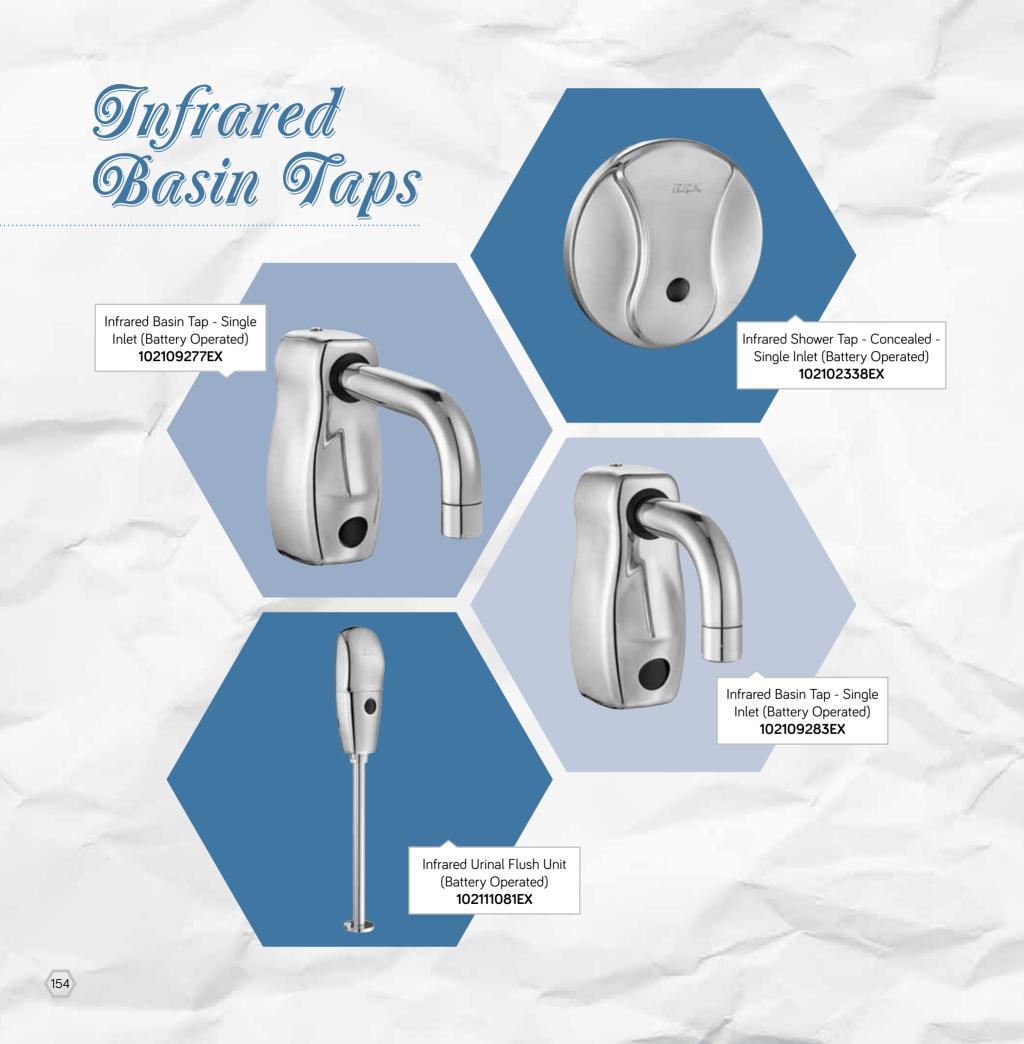

Technological Products

E.G.A

Infrared Basin Taps E.C.A's infrared faucets perceive your hands without touching; thus starts and ends the operation when you draw back your hands. Particularly for the common areas, it provides distinguished hygiene as well as hundreds of tons of water saving.

> The products that provide maximum water and energy savings are offered with variable options whether single or double water inlet as well as electric or battery-powered alternatives.

Now, you have the chance to use two different mixers at any desired temperature at the same time. E.C.A thermostatic mixers eliminating the effect of hot and cold water pressure waves provide you with the comfort of using the water at temperature you adjusted.