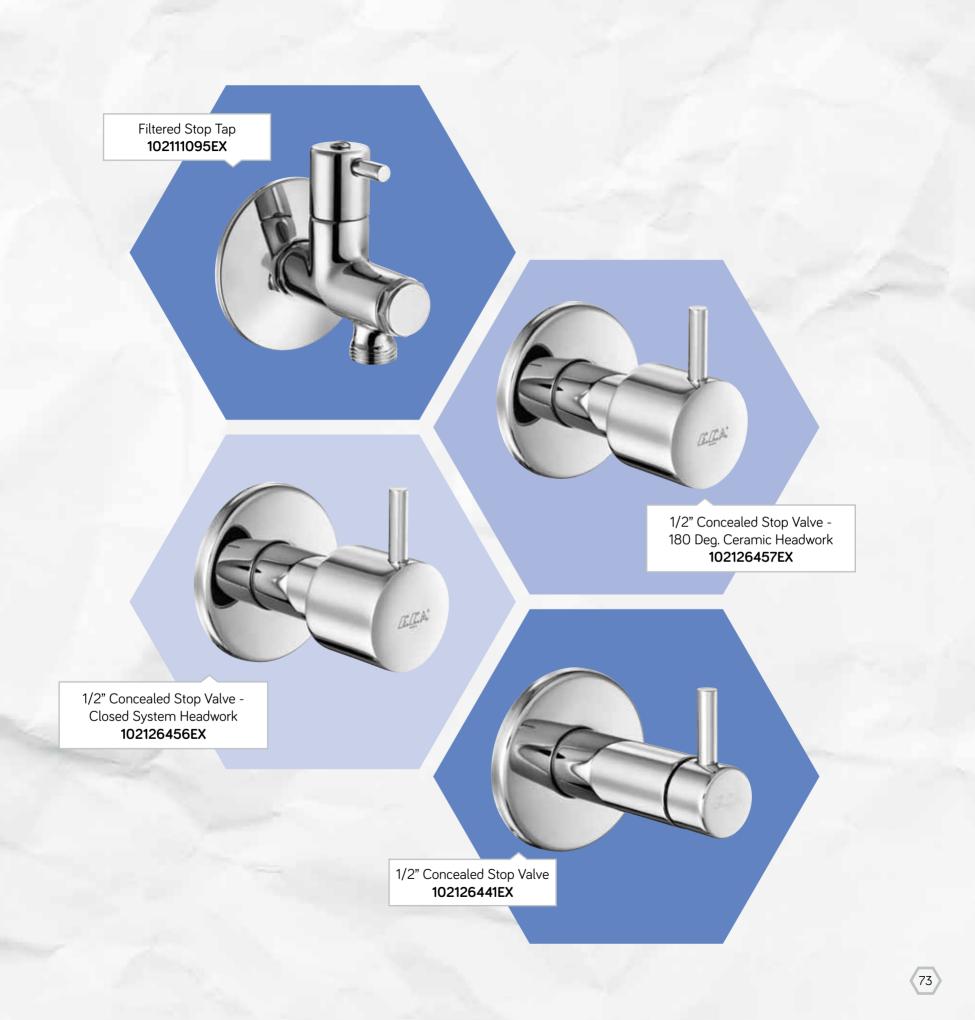

> The years spent have never affected its elegance and aesthetics. Mix 2000 Series is the best choice for who seek for unique combination of comfort, stylish appearance and functionality.

Mix Minimal Series refreshing the atmosphere in bathrooms and kitchens draw the attention of the people because of its high quality minimalist and geometric form.

E.C.A

Mix Minimal

> While it is providing significant amount of saving thanks to its temperature and flow limitator, it proves itself as an irreplaceable part of a modern life. Mix Minimal Series is the best integration of comfort, stylish appearance and functionality.