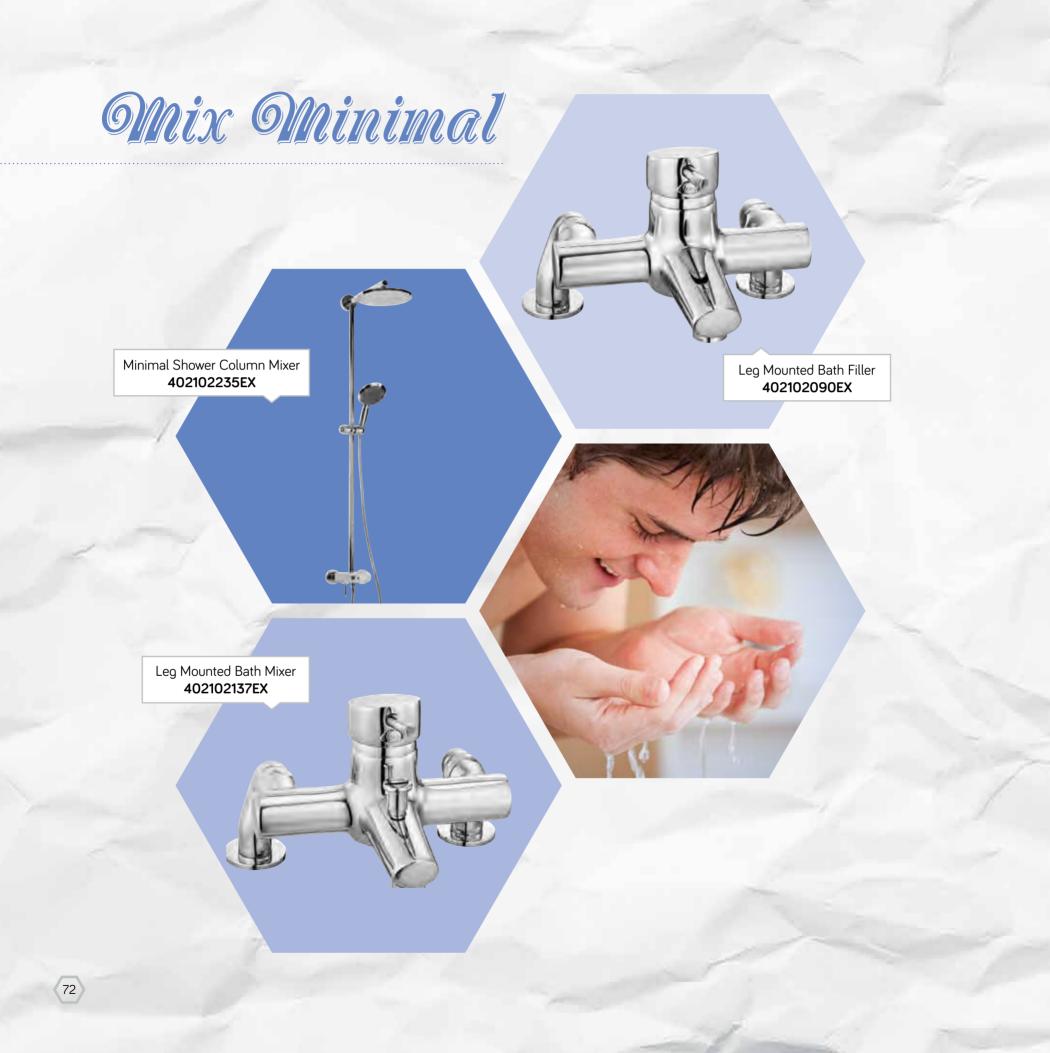

> The years spent have never affected its elegance and aesthetics. Mix 2000 Series is the best choice for who seek for unique combination of comfort, stylish appearance and functionality.

Mix Minimal Series refreshing the atmosphere in bathrooms and kitchens draw the attention of the people because of its high quality minimalist and geometric form.

E.C.A

Mix Minimal

> While it is providing significant amount of saving thanks to its temperature and flow limitator, it proves itself as an irreplaceable part of a modern life. Mix Minimal Series is the best integration of comfort, stylish appearance and functionality.