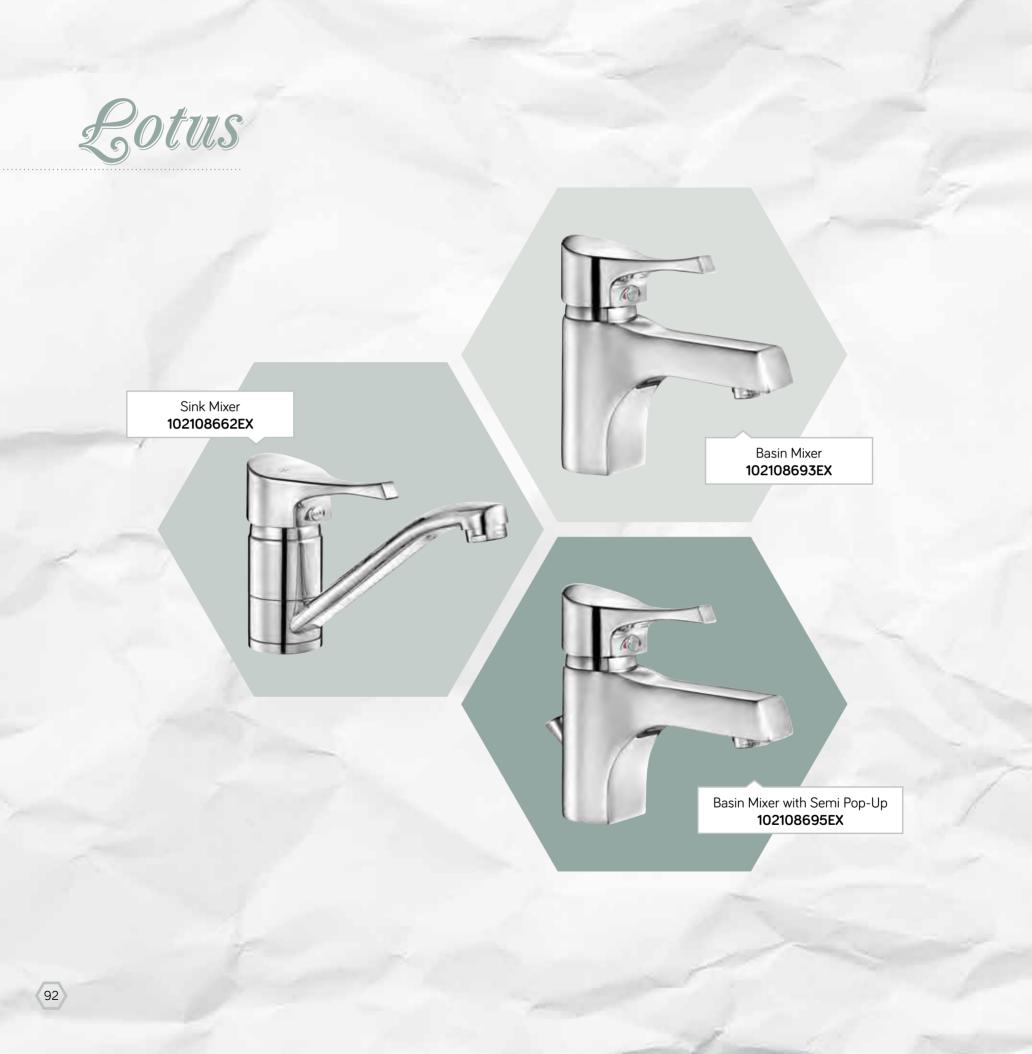

Lotus

Lotus as one of the middle segment product families created by E.C.A is the candidate to be the favorite in modern bathrooms due to its angular shape featuring sharp lines. Lotus Series reflecting the mean of solidness with its geometric and imposing form makes the user feel confidence with its rectangular shape.

(EEA)

While the combination of handle and body is reflecting complimentary harmony, the vivid and fluid lines ensure dynamism.

E.G.A.

Defne Series provides a higher value for wet spaces due to its wide range of products and elegance reflection of simple characteristic. It is referancing the selective preferences due to its soften geometric lines and original design.