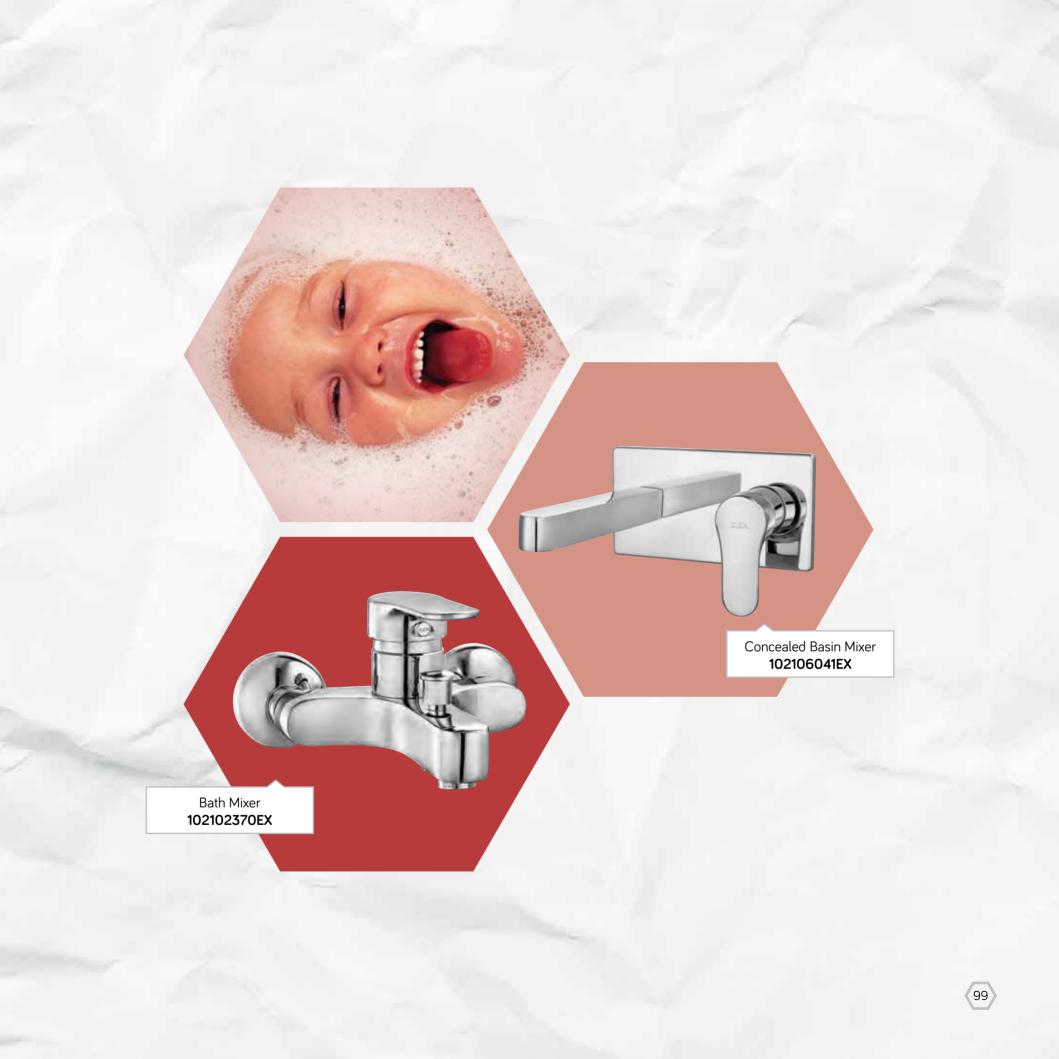

(EEA)

While the combination of handle and body is reflecting complimentary harmony, the vivid and fluid lines ensure dynamism.

E.G.A.

Defne Series provides a higher value for wet spaces due to its wide range of products and elegance reflection of simple characteristic. It is referancing the selective preferences due to its soften geometric lines and original design.

E.C.A

Defne

Defne Series, as an ultimate throughput of combination of minimalism with organic design, is an attractive and stylish product as well as cost efficient significantly.

(cra)

Caro Series designed with sharp lines is reflecting the simple and smooth appearance of cubic design. Taking the name from the angular form, Caro Series provides the mixer with an enjoyable characteristic due to its boat-shaped curved form besides its elite line. Caro Series, resembling a boat gently swaying at sea on a windy day, is also user friendly due to its improved technology.