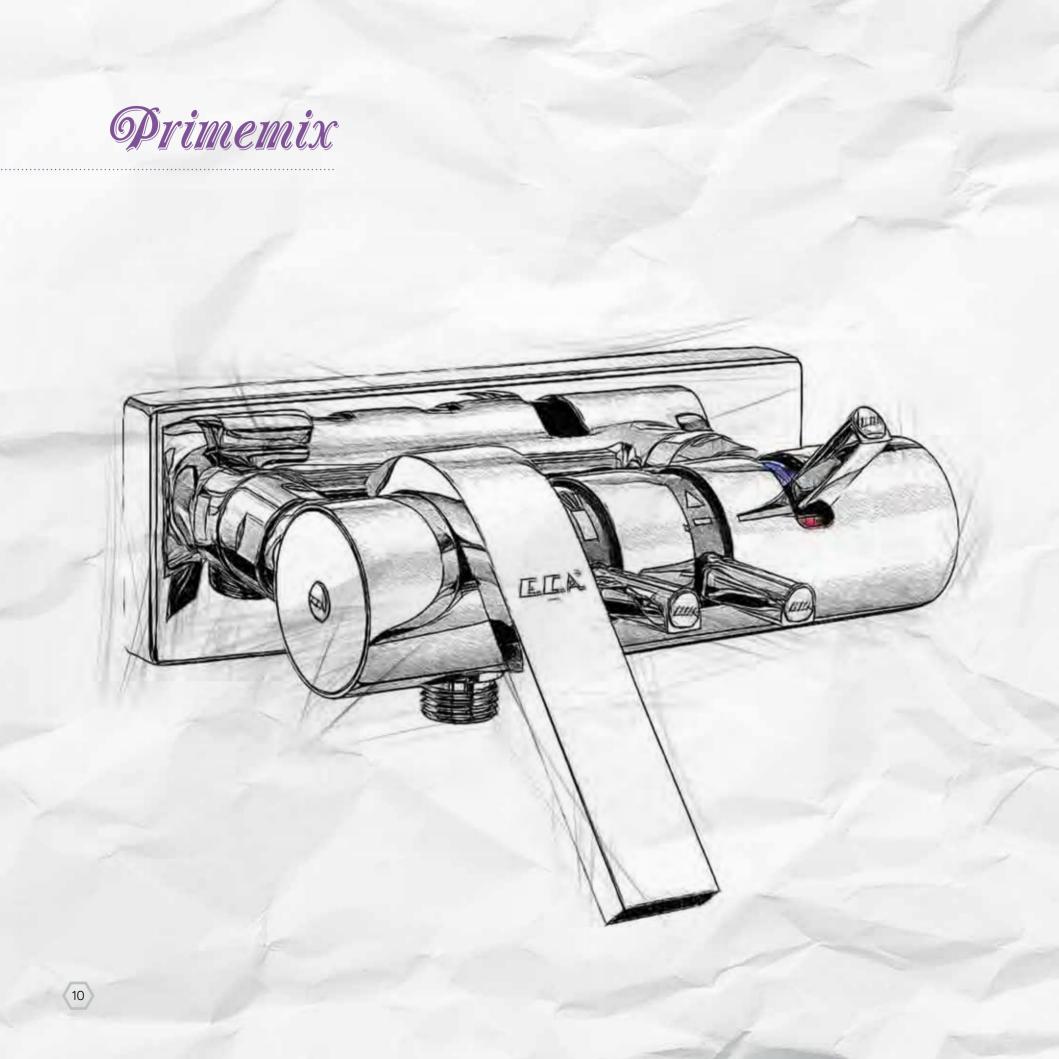

Primemix Series removes the necessity of readjustment of the temperature each time due to its patented special cartridge enabling you to adjust the water flow and temperature adjustment individually.

### Primemix

As a wonder of technology, Primemix Series achieves to provide the user with the awareness of water and energy saving while ensuring the highest level of comfort.

Marine Series with simple form cleared of details and referancing the wave movement, it is designed with motto "non-replacement of the environment while wave is passing the place"