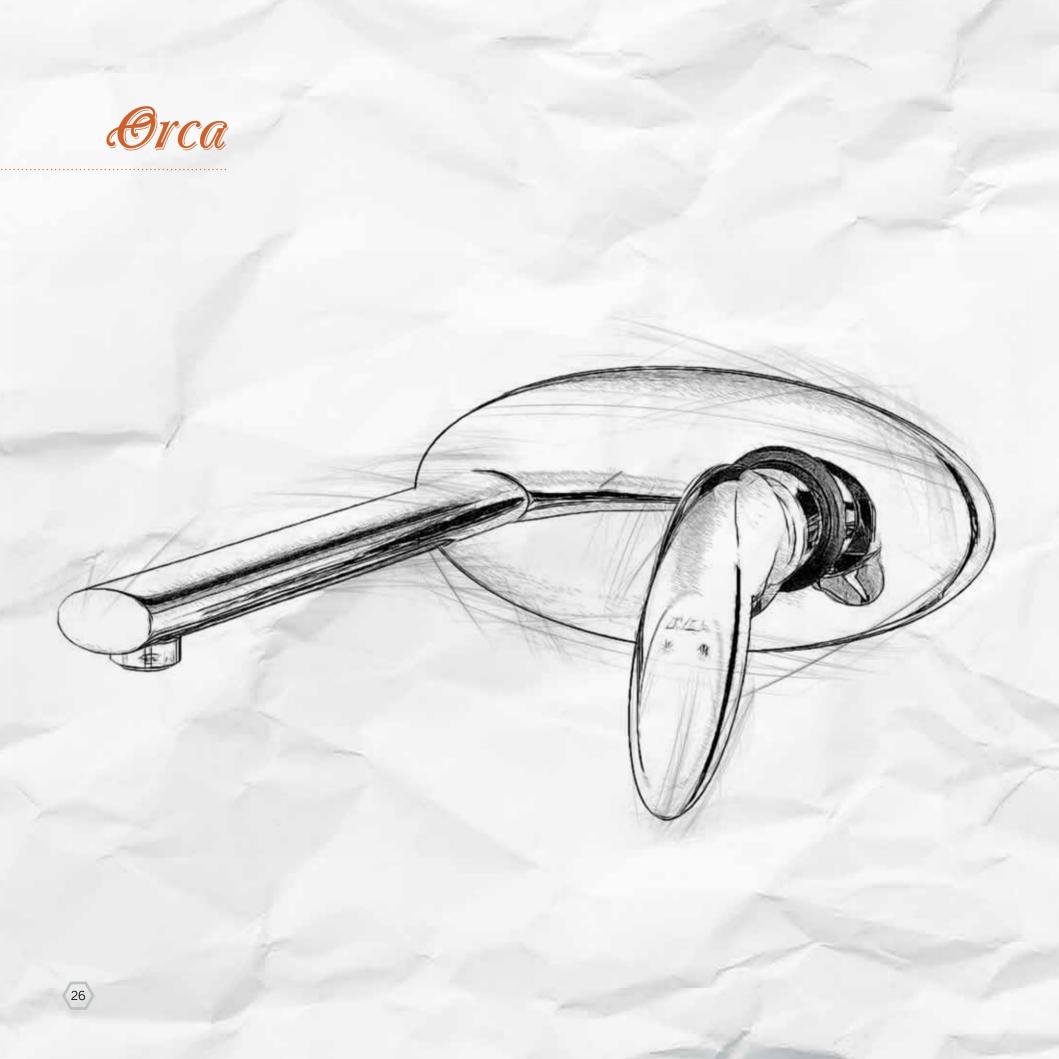

### Movita

Novita, as an extremely environmentally friendly series thanks to its less flow feature, draws the attention as an elegant, simple, solid and innovative.

Orca Series as a gift of nature featuring organic lines and convolutions makes the places aesthetic due to its curved frame inspired from the elliptical bodies of fish and tapered spout.

Grca

Orca Series that provides a holistic style in the bathrooms with unique combination of ceramics and furniture is the gift for who want to have the natural beauties at their bathrooms at any time.

Neva Series, designed to appeal the new generation technological lines in the world of design, serves the perfect combination of form from circular to rectangular. Neva Series combining the new lines with the previous design of E.C.A is the new favorite of bathrooms.