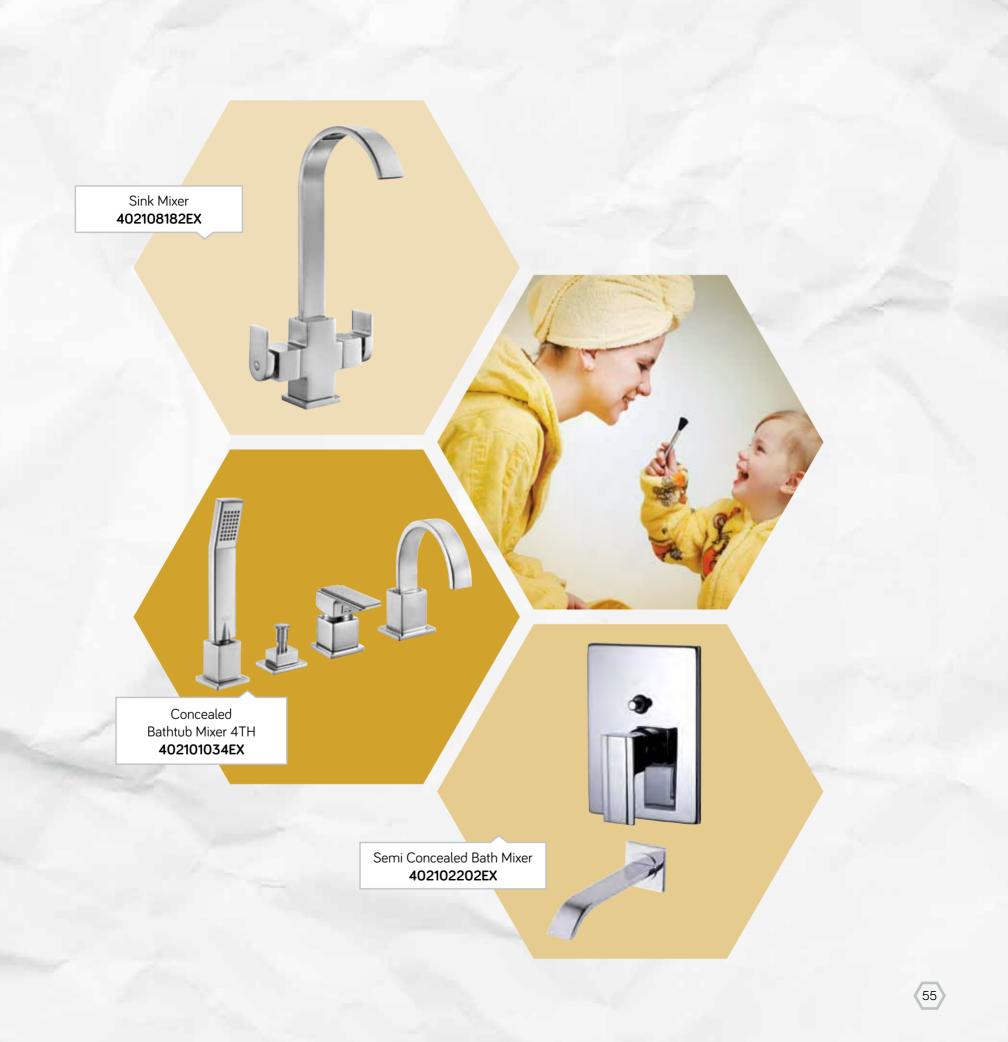

45

Elidis Series pointing the selective preferences due to its simple and absolute lines, takes the best place in the product portfolio as the leader of minimalist movement in our era.

Elidis

> Elidis Series continues to act as a gem in the bathrooms since it has angular form and proportions.

> > 53

Mix 2000 Mix 2000 Series, as favorite in the places due to its organic and user friendly structure, provides the user with water saving up to 50% due to its two-stage special cartridge, smart lime cleaning aerator with flow limitator.