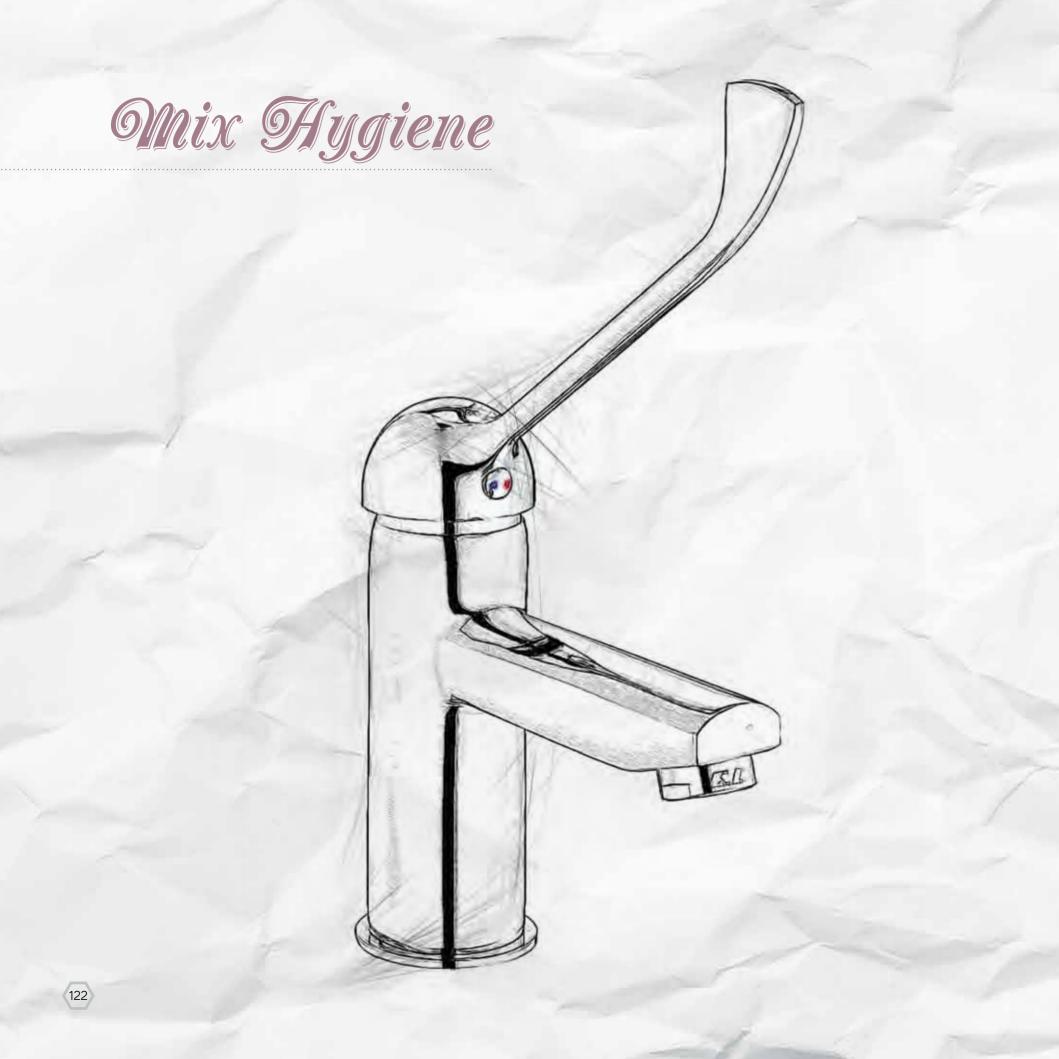

Mix Hygiene Series that has been developed specifically for physically handicapped people and medical staff as a result of long studies carried out by E.C.A designers fastidiously are focused on ergonomics.

Mix Hygiene

> Mix Hygiene Series increases the comfort in different places upon its simple and lean design providing the users with a perfect comfort due to its long opening handles simultaneously.