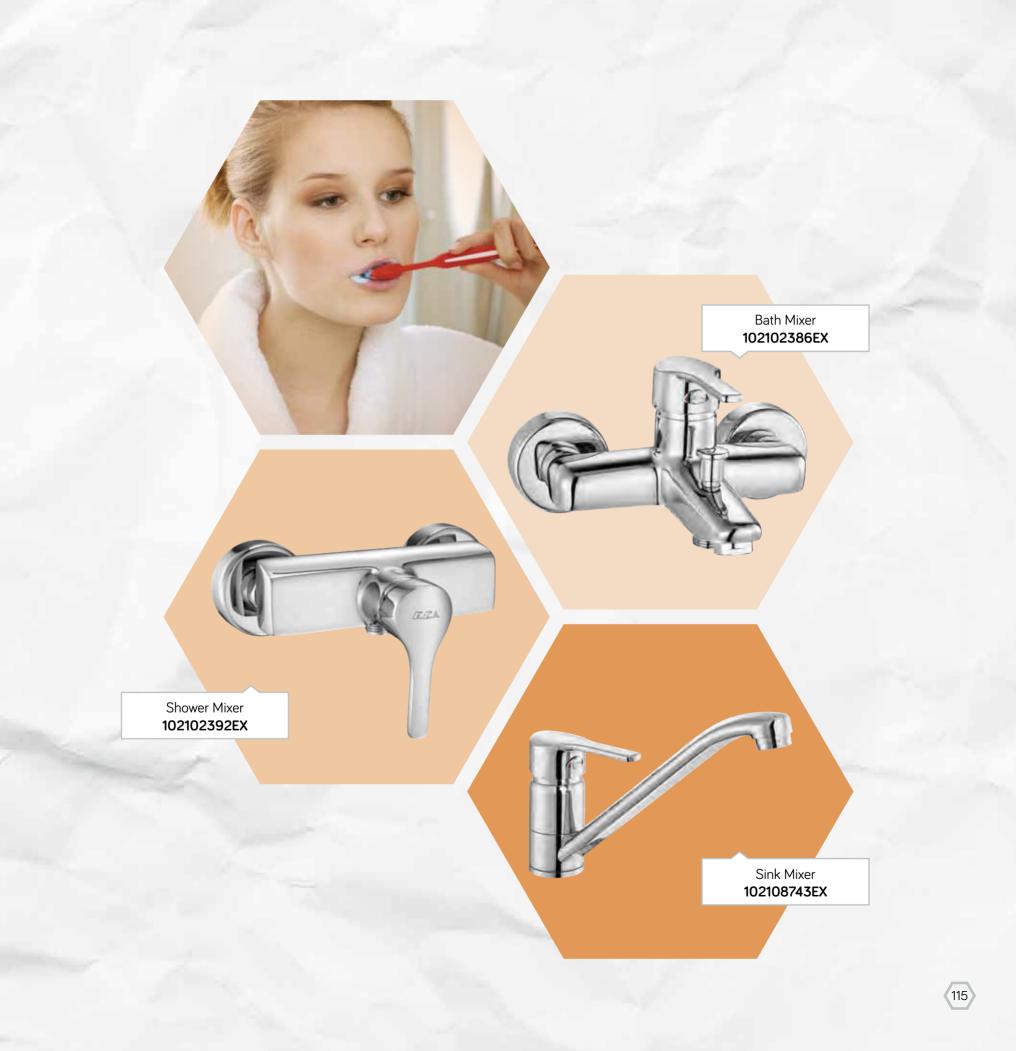

## Tolosa

Tolosa Series with increased ergonomics due to high level between the spout and handle achieves to be in compliance with all bathrooms thanks to its minimal lines.

(CEA)

ECA

Regarding its combined rational and organic form, Vera Series offer aesthetics and comfort together and turns wet places into stylish living areas.

E.C.A

Vera

Vera Series, as one of the most favorite product groups of E.C.A, enables you to have your dream bathrooms and kitchens due to its wide options fitting to all kinds of places. Vera Series is also distinctive with its simple design which makes it long lasting.