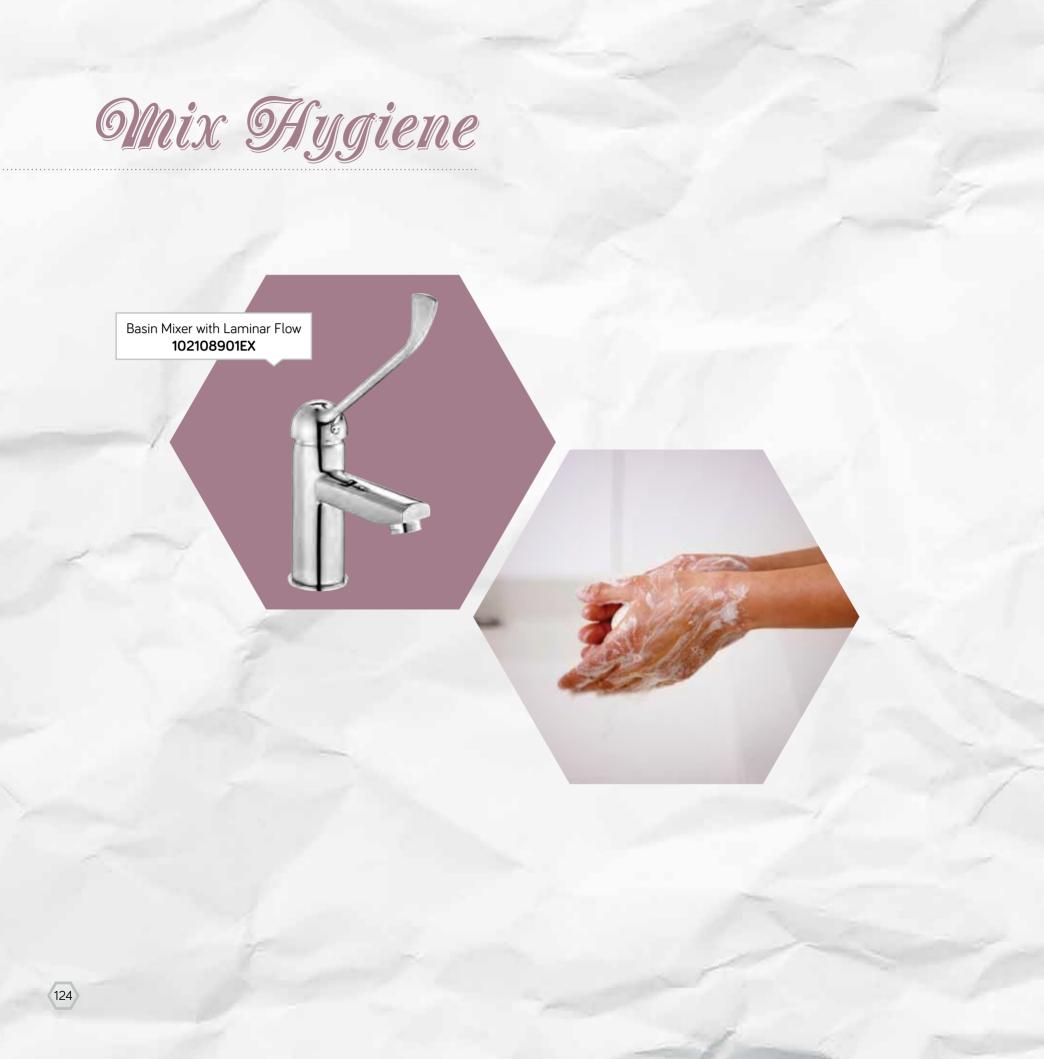

Mix Hygiene Series that has been developed specifically for physically handicapped people and medical staff as a result of long studies carried out by E.C.A designers fastidiously are focused on ergonomics.

Mix Hygiene

> Mix Hygiene Series increases the comfort in different places upon its simple and lean design providing the users with a perfect comfort due to its long opening handles simultaneously.