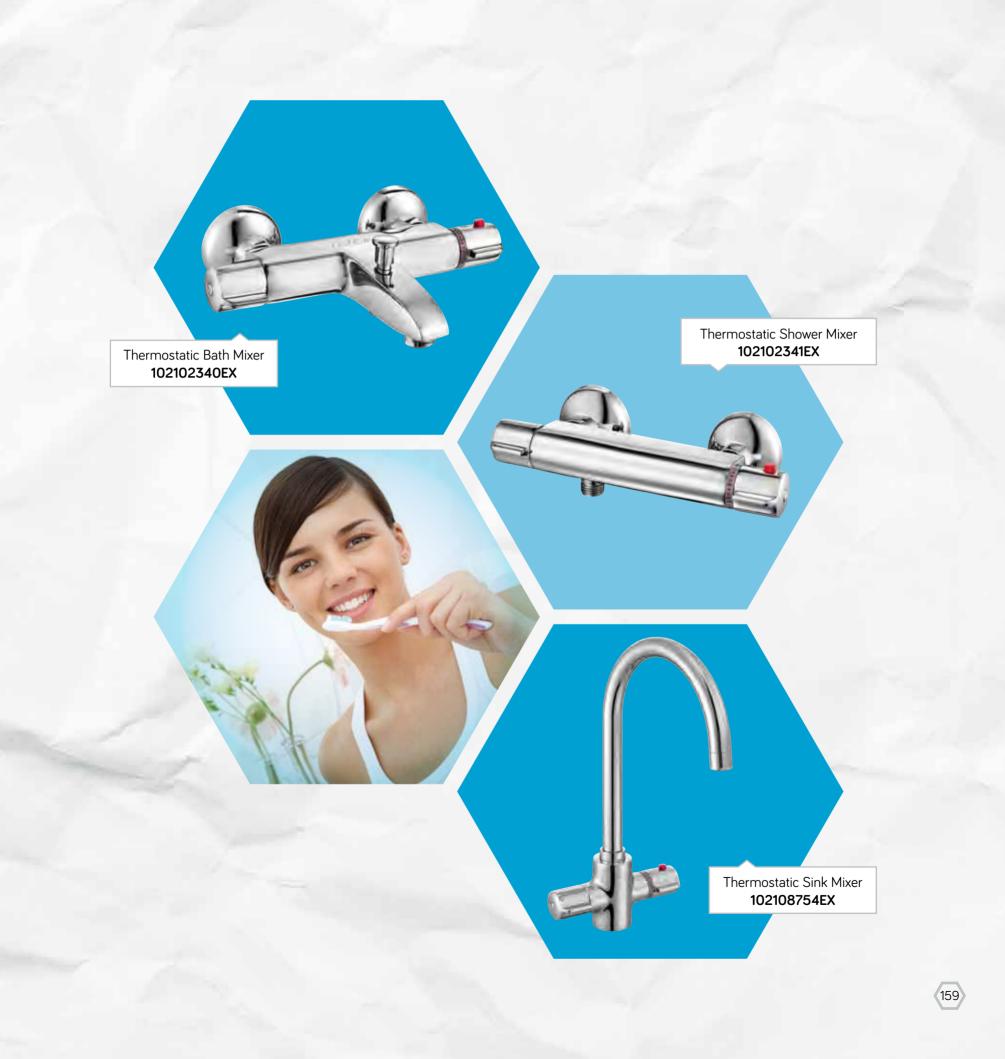

> The products that provide maximum water and energy savings are offered with variable options whether single or double water inlet as well as electric or battery-powered alternatives.

Now, you have the chance to use two different mixers at any desired temperature at the same time. E.C.A thermostatic mixers eliminating the effect of hot and cold water pressure waves provide you with the comfort of using the water at temperature you adjusted.

## Thermostatic

Water flowing out thanks to the red safety button installed on thermostatic mixers is limited to a safe degree e.g. 38°C. Both cost efficiency and full comfort are the advantages of thermostatic series keeping the water flow at desired temperature.