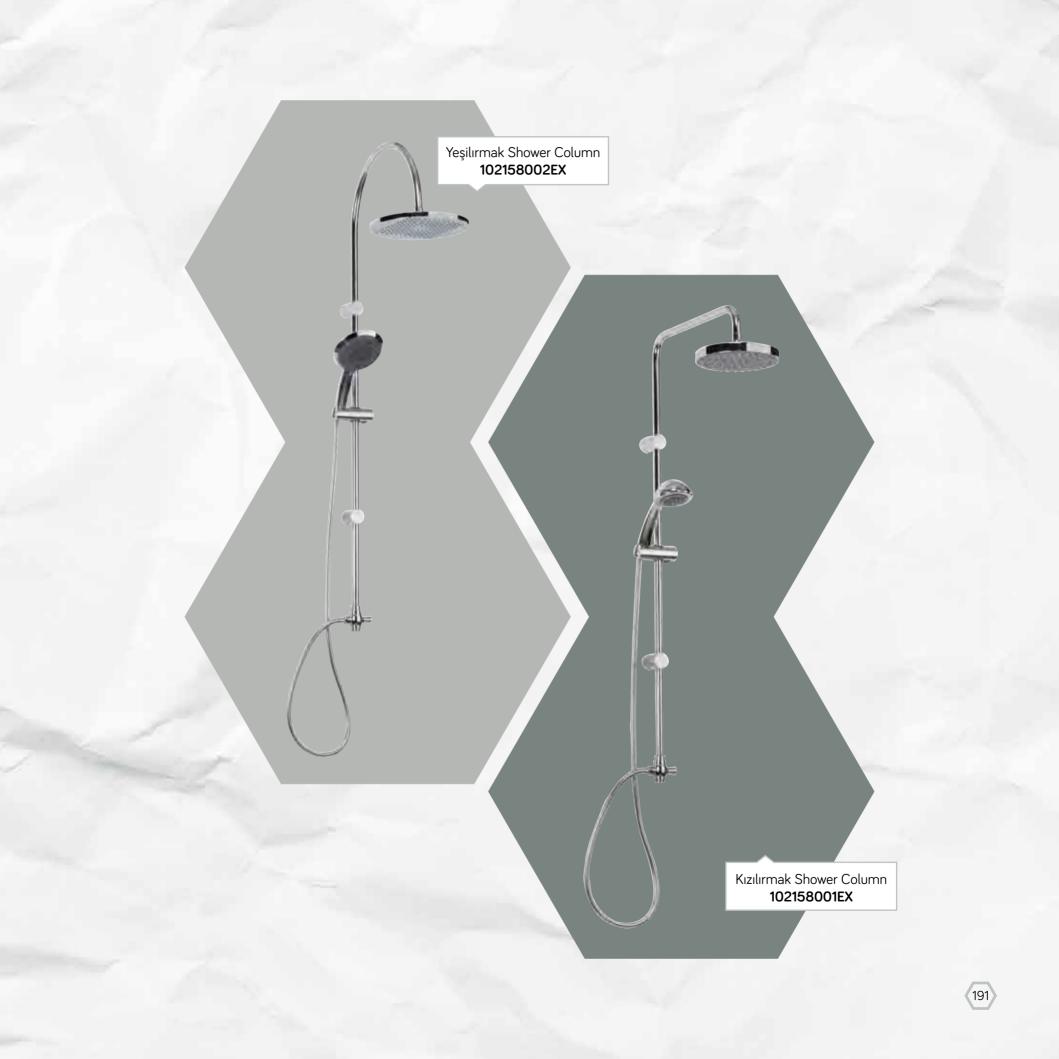

## Shower Systems

The shower systems designed by E.C.A for a distinctive pleasure of shower are intended to make you feel a priceless pleasure of shower.

91

1E

Shower Columns

> While rectangular or round cross section and heat-insulated water columns are adapting to every preference and every bathroom, angular and round rain-flow shower heads make you feel the pleasure of rain at any time in your bathroom. Thanks to different diameters multi-function hand shower sets making two times of shower pleasure, all energy of drops is conveyed to your body.