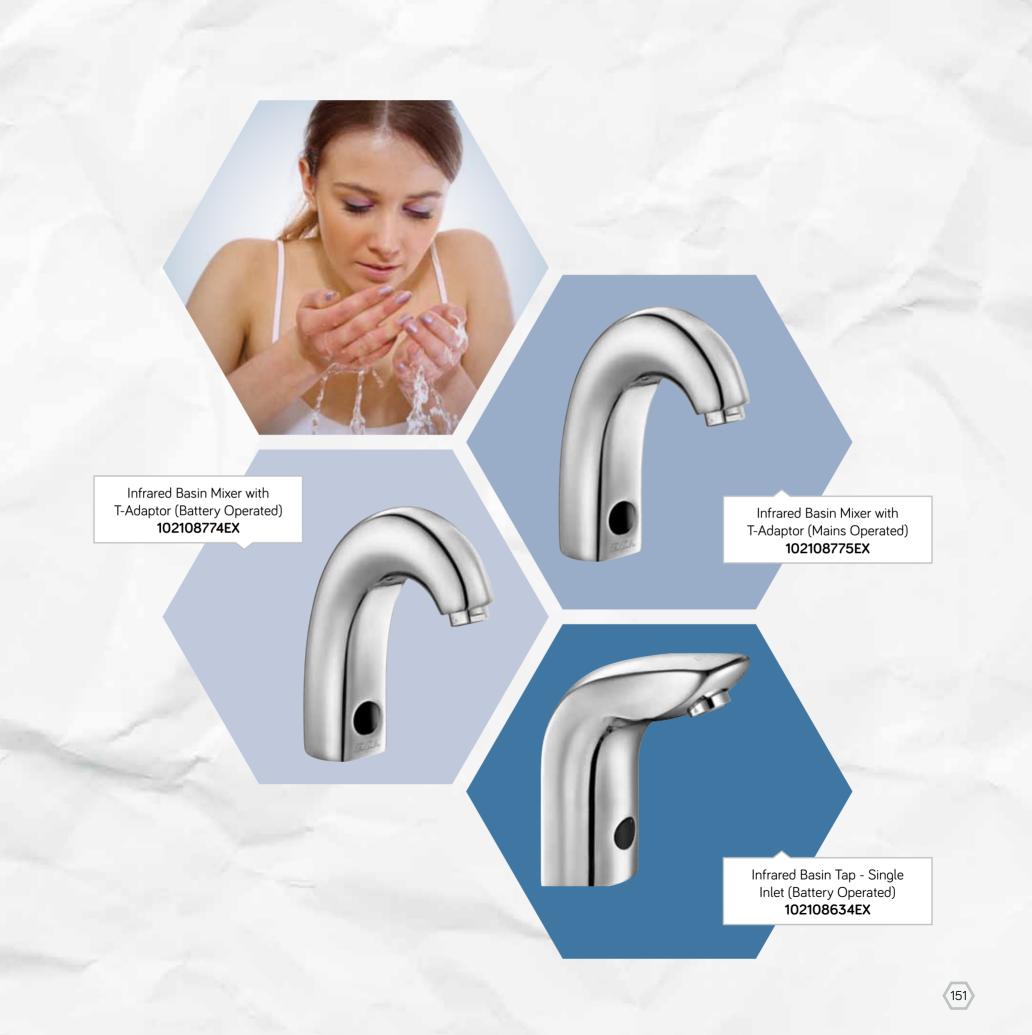

Technological Products

E.G.A

Infrared Basin Taps E.C.A's infrared faucets perceive your hands without touching; thus starts and ends the operation when you draw back your hands. Particularly for the common areas, it provides distinguished hygiene as well as hundreds of tons of water saving.

> The products that provide maximum water and energy savings are offered with variable options whether single or double water inlet as well as electric or battery-powered alternatives.

Now, you have the chance to use two different mixers at any desired temperature at the same time. E.C.A thermostatic mixers eliminating the effect of hot and cold water pressure waves provide you with the comfort of using the water at temperature you adjusted.