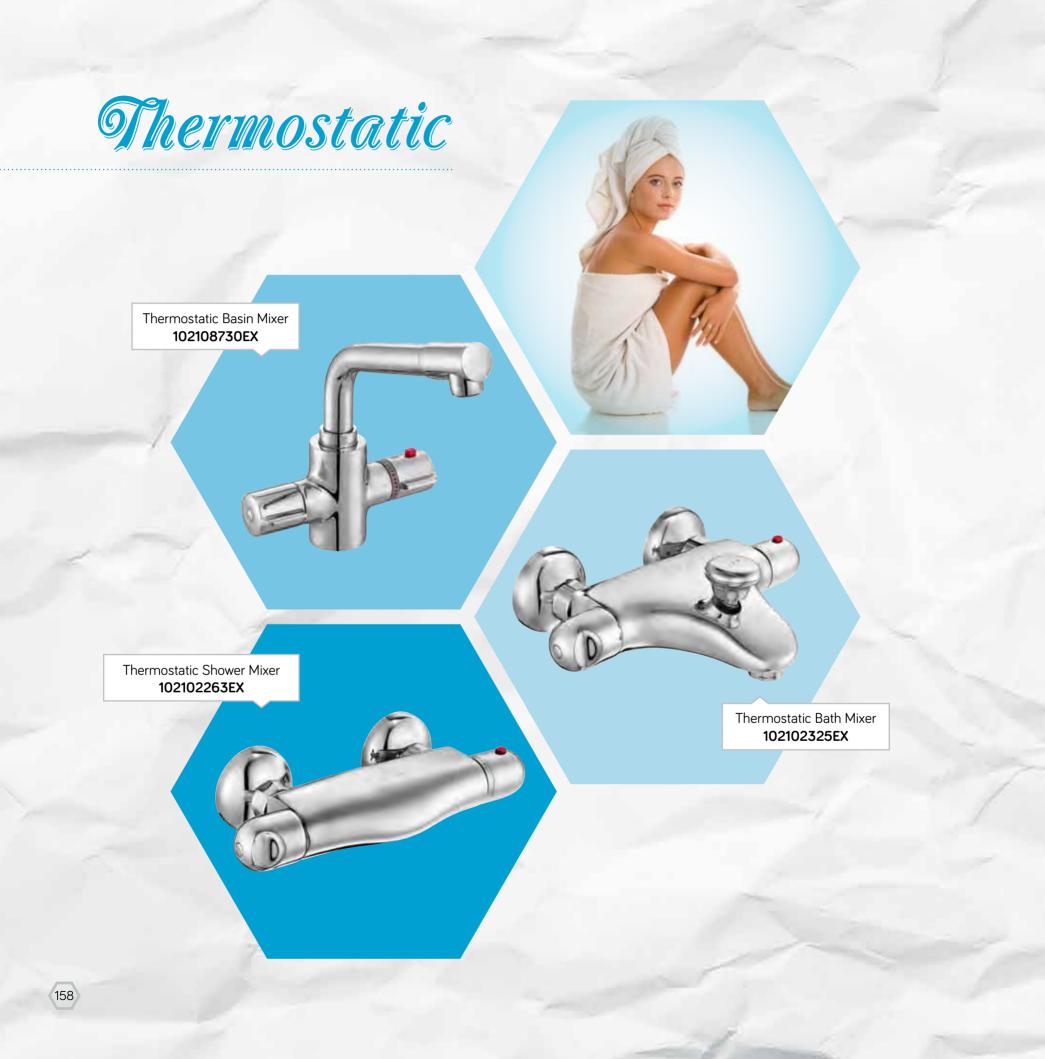

> The products that provide maximum water and energy savings are offered with variable options whether single or double water inlet as well as electric or battery-powered alternatives.

Now, you have the chance to use two different mixers at any desired temperature at the same time. E.C.A thermostatic mixers eliminating the effect of hot and cold water pressure waves provide you with the comfort of using the water at temperature you adjusted.

## Thermostatic

Water flowing out thanks to the red safety button installed on thermostatic mixers is limited to a safe degree e.g. 38°C. Both cost efficiency and full comfort are the advantages of thermostatic series keeping the water flow at desired temperature.