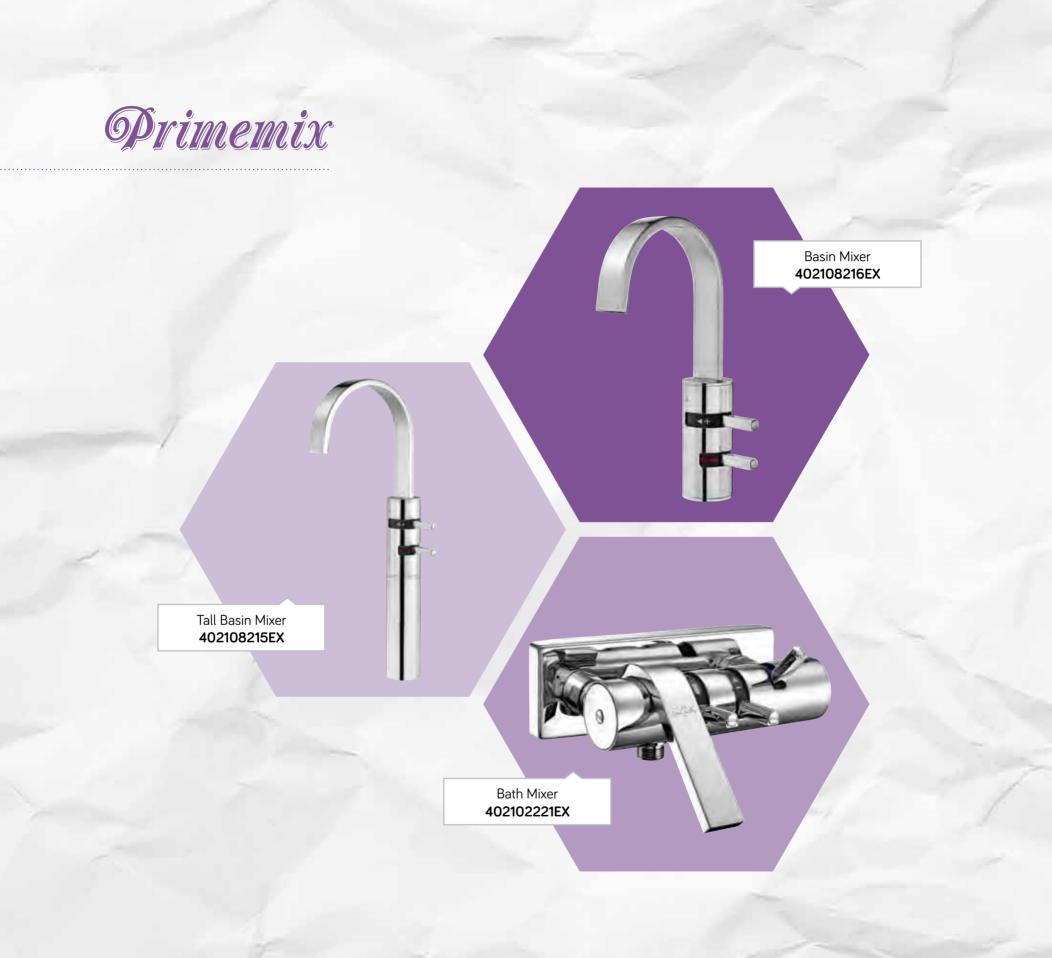

Primemix Series removes the necessity of readjustment of the temperature each time due to its patented special cartridge enabling you to adjust the water flow and temperature adjustment individually.

### Primemix

As a wonder of technology, Primemix Series achieves to provide the user with the awareness of water and energy saving while ensuring the highest level of comfort.

Marine Series with simple form cleared of details and referancing the wave movement, it is designed with motto "non-replacement of the environment while wave is passing the place"