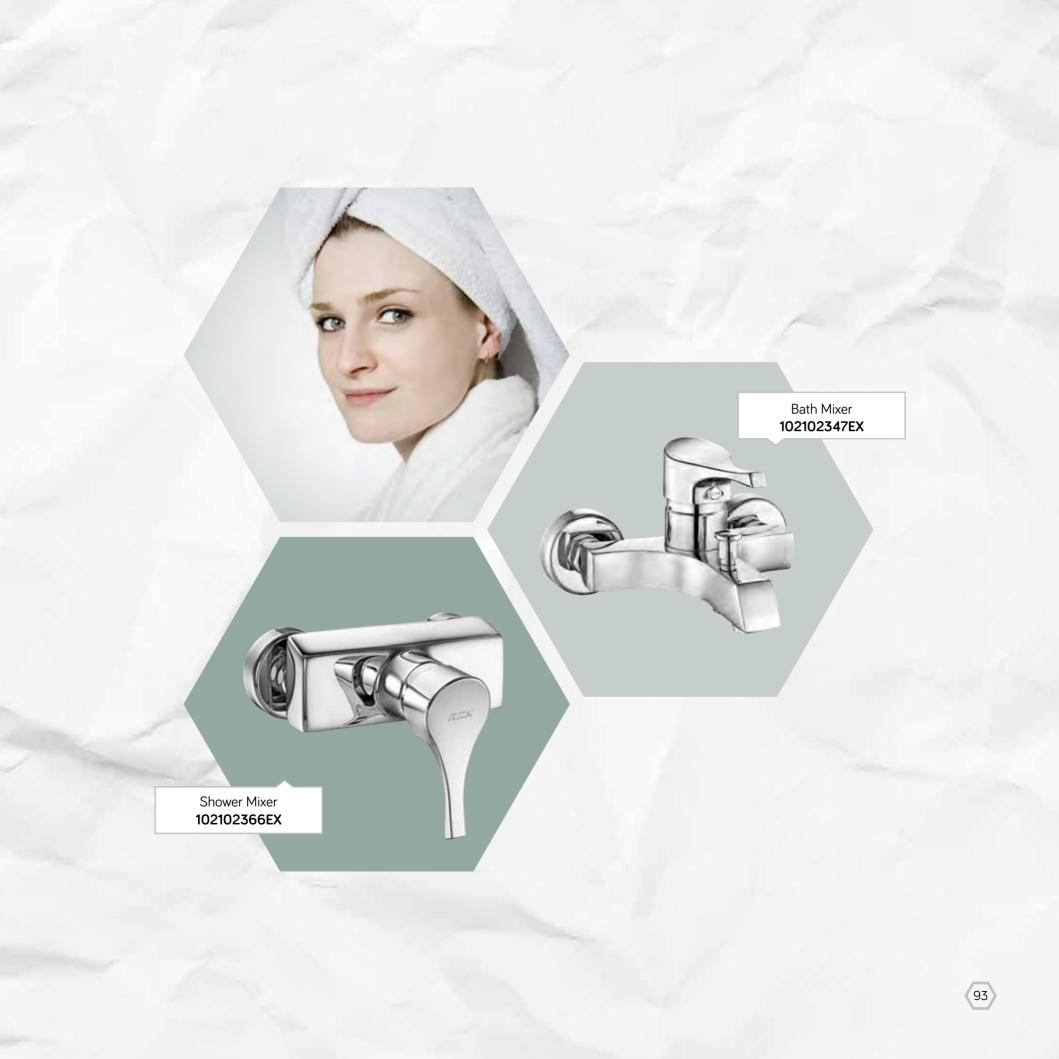

Lotus

Lotus as one of the middle segment product families created by E.C.A is the candidate to be the favorite in modern bathrooms due to its angular shape featuring sharp lines. Lotus Series reflecting the mean of solidness with its geometric and imposing form makes the user feel confidence with its rectangular shape.

(EEA)

While the combination of handle and body is reflecting complimentary harmony, the vivid and fluid lines ensure dynamism.

E.G.A.

Defne Series provides a higher value for wet spaces due to its wide range of products and elegance reflection of simple characteristic. It is referancing the selective preferences due to its soften geometric lines and original design.