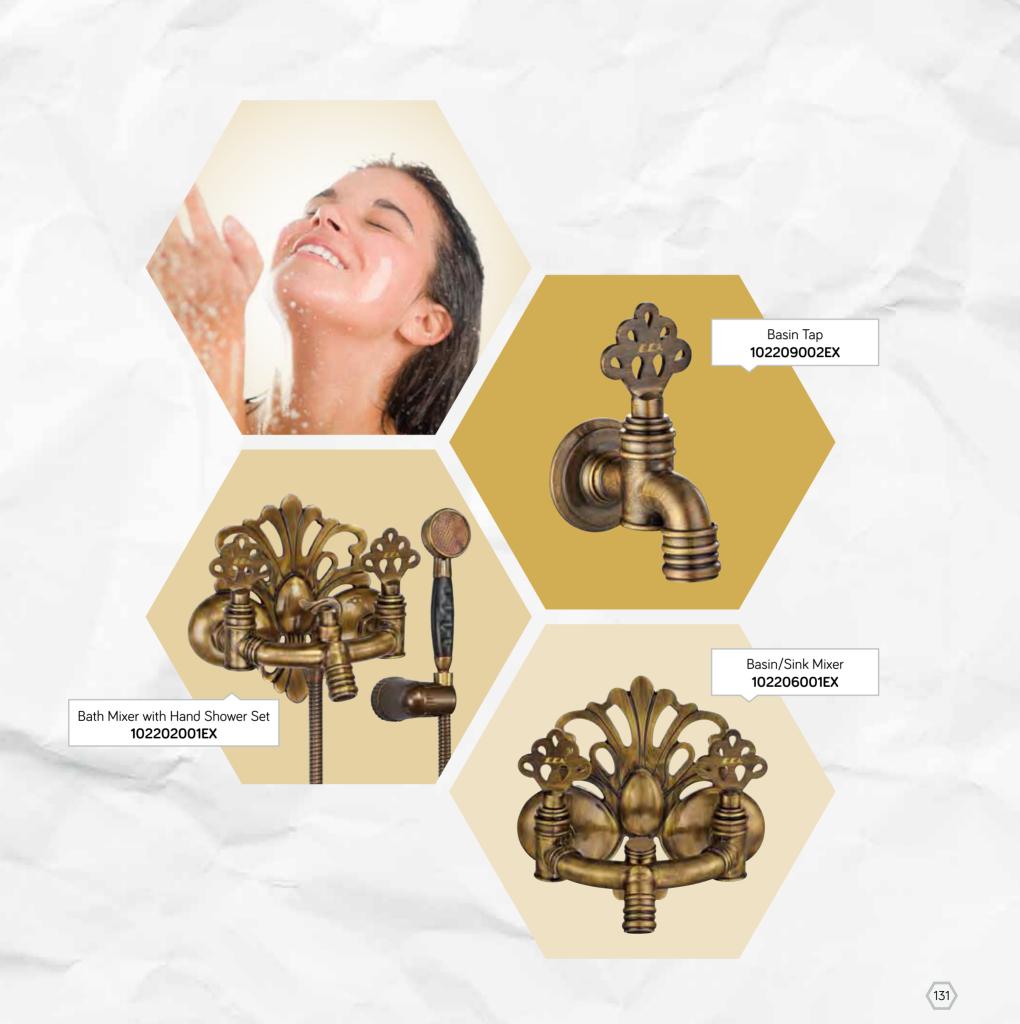

## Double Handle Series

Specially designed Ottoman Series is intended to make the users feel the pleasure of traditional Turkish Bath (Hammam) with its ceramic headwork and double hand wheels.

## Ottoman

Ottoman Series which is lacquer coated with classic design is offering you unique pleasure of having bath specific to traditional palaces at any time at your own house bearing the quality and assurance of E.C.A