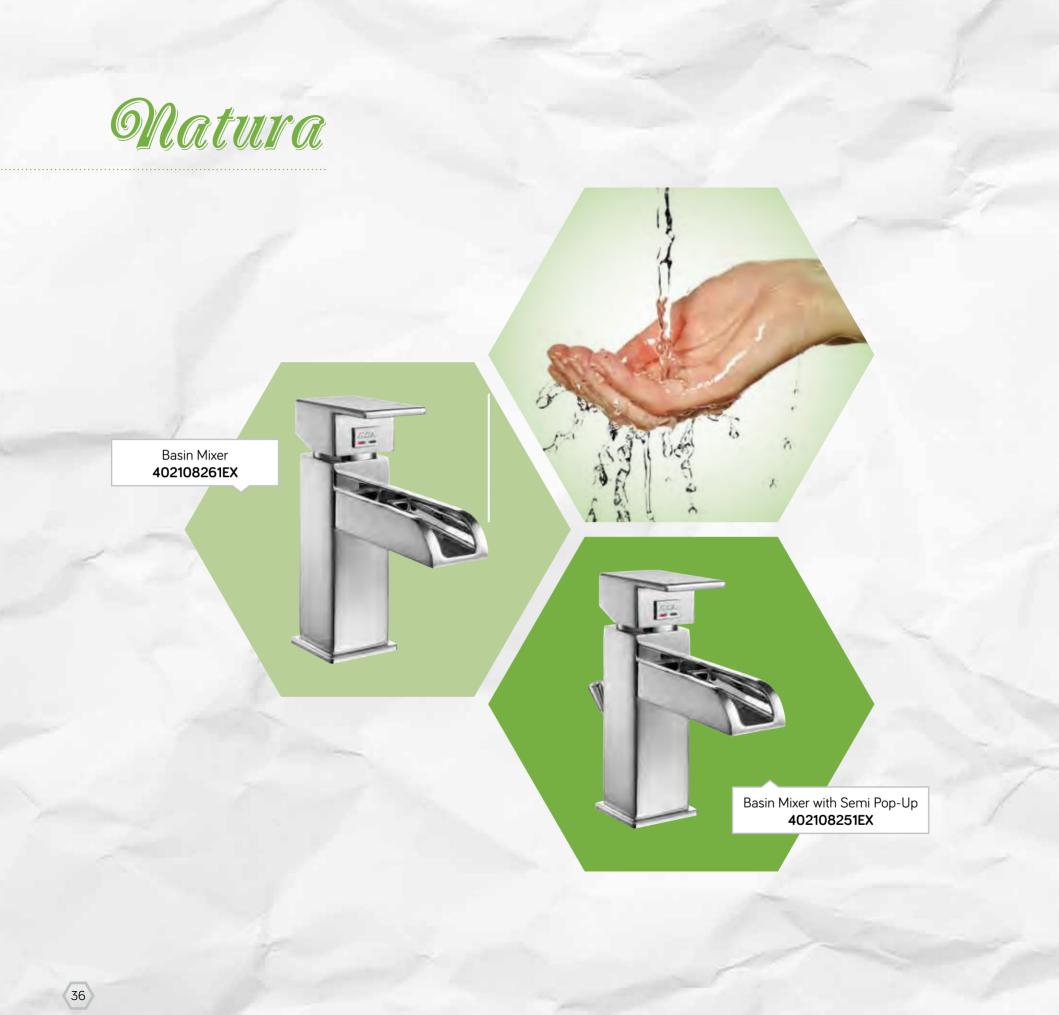

Meva

Neva Series completely cleared of the details and designed to addresse the new generation technological lines is extremely environmentalist due to its feature of less flow.

茶

Natura Series bringing modernity to your wet spaces by virtue of its minimalist and uncomplicated form reflects a part of nature to your bathrooms thanks to its feature of free water flow.

## Matura

Natura Series designed with uncomplicated and genuine lines provides all spaces with contemporary stylishness as well as comfort and functionality due to such attractive feature.

38

\* \*

FA

E.C.A Mina Series is the new leader of minimalism with its simple and modest lines is designed to serve functionality with circular, angular and geometrical forms. Due to its "cold water position" present in the bathroom and shower mixers, it provides maximum water and energy saving without hand burning.