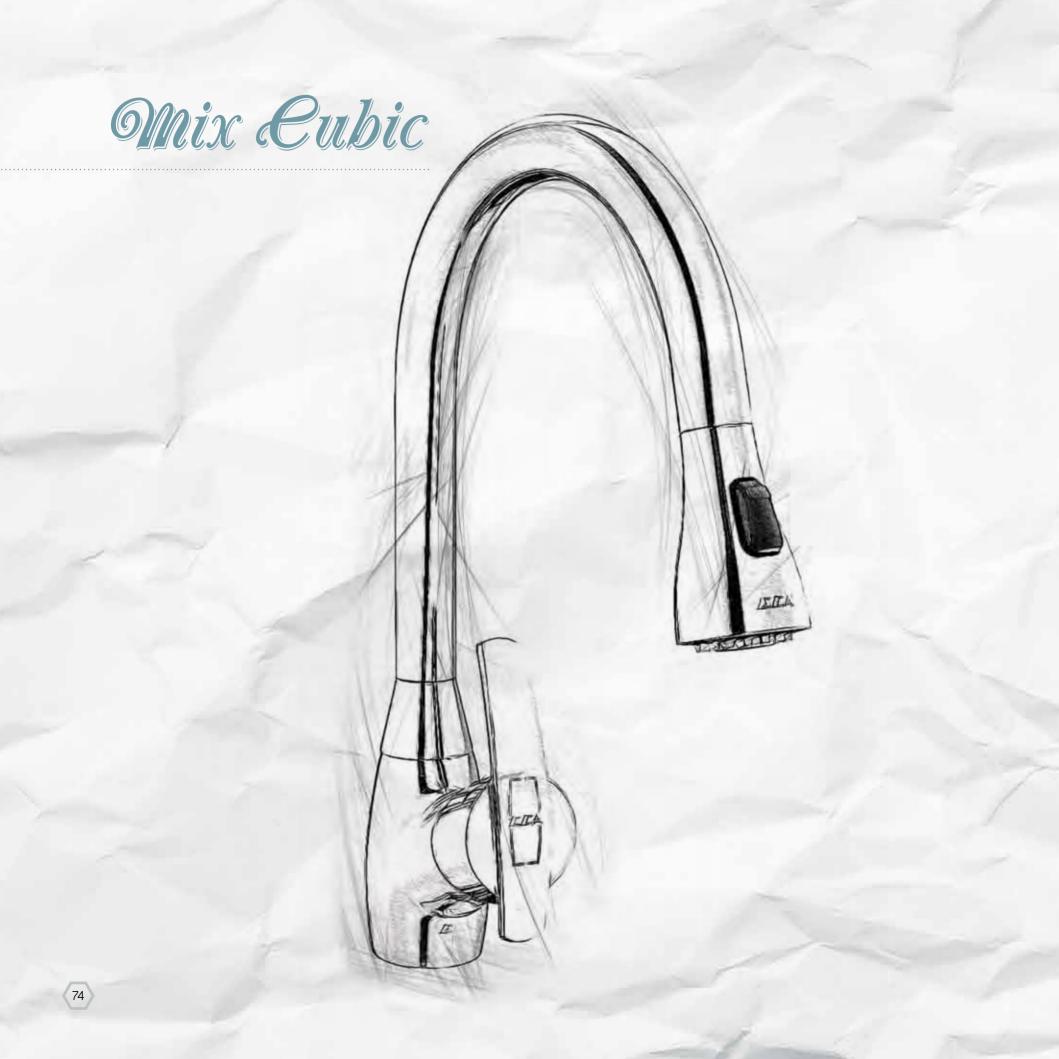

> > 65

(CEA)

Mix Eubic

> Mix Cubic presents a priceless value thanks to its smart lime cleaning aerator, water saving cartridge, pressure sensitive mixer and kitchen mixer as well as the comfort in the hand showers. Mix Cubic is the stylish and functional face reflected to wet places.