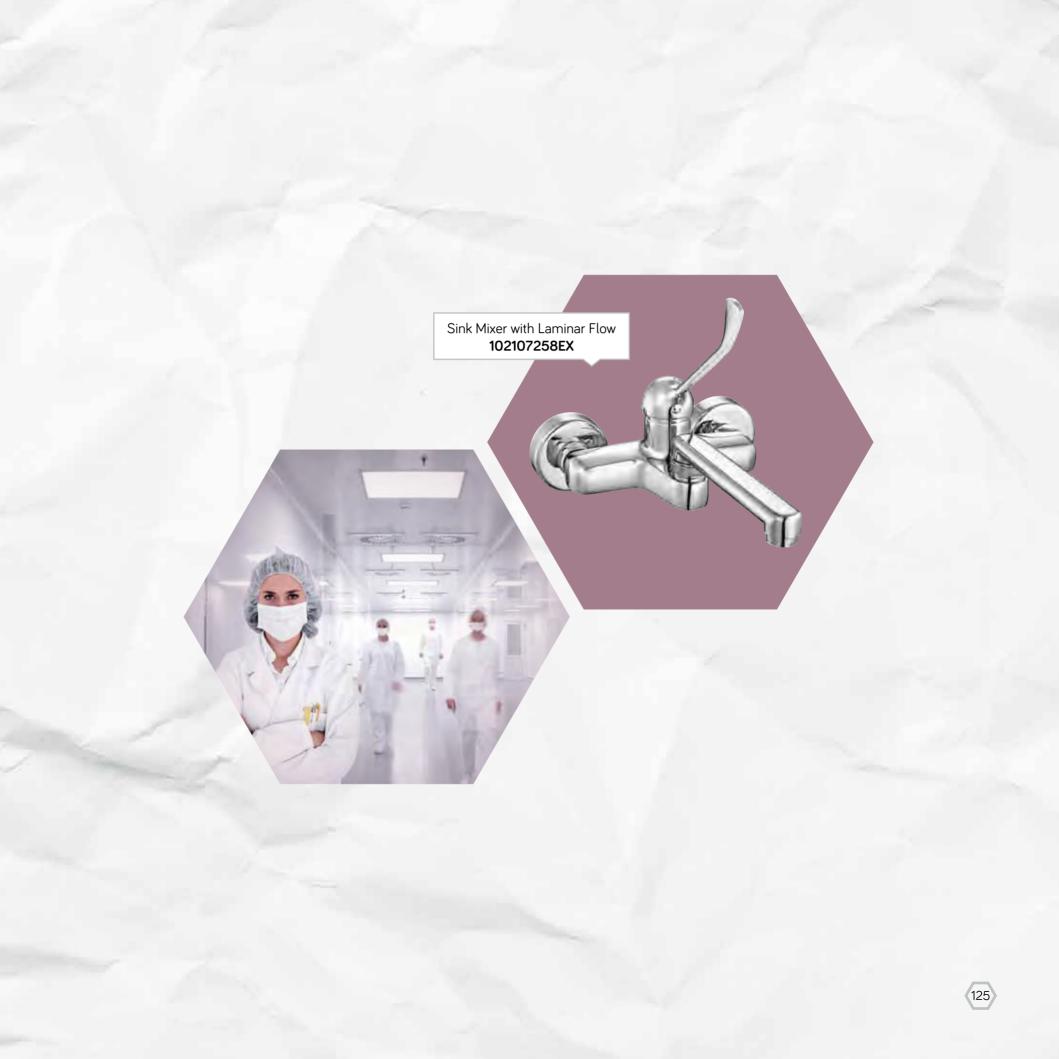

Mix Hygiene Series that has been developed specifically for physically handicapped people and medical staff as a result of long studies carried out by E.C.A designers fastidiously are focused on ergonomics.

Mix Hygiene

> Mix Hygiene Series increases the comfort in different places upon its simple and lean design providing the users with a perfect comfort due to its long opening handles simultaneously.