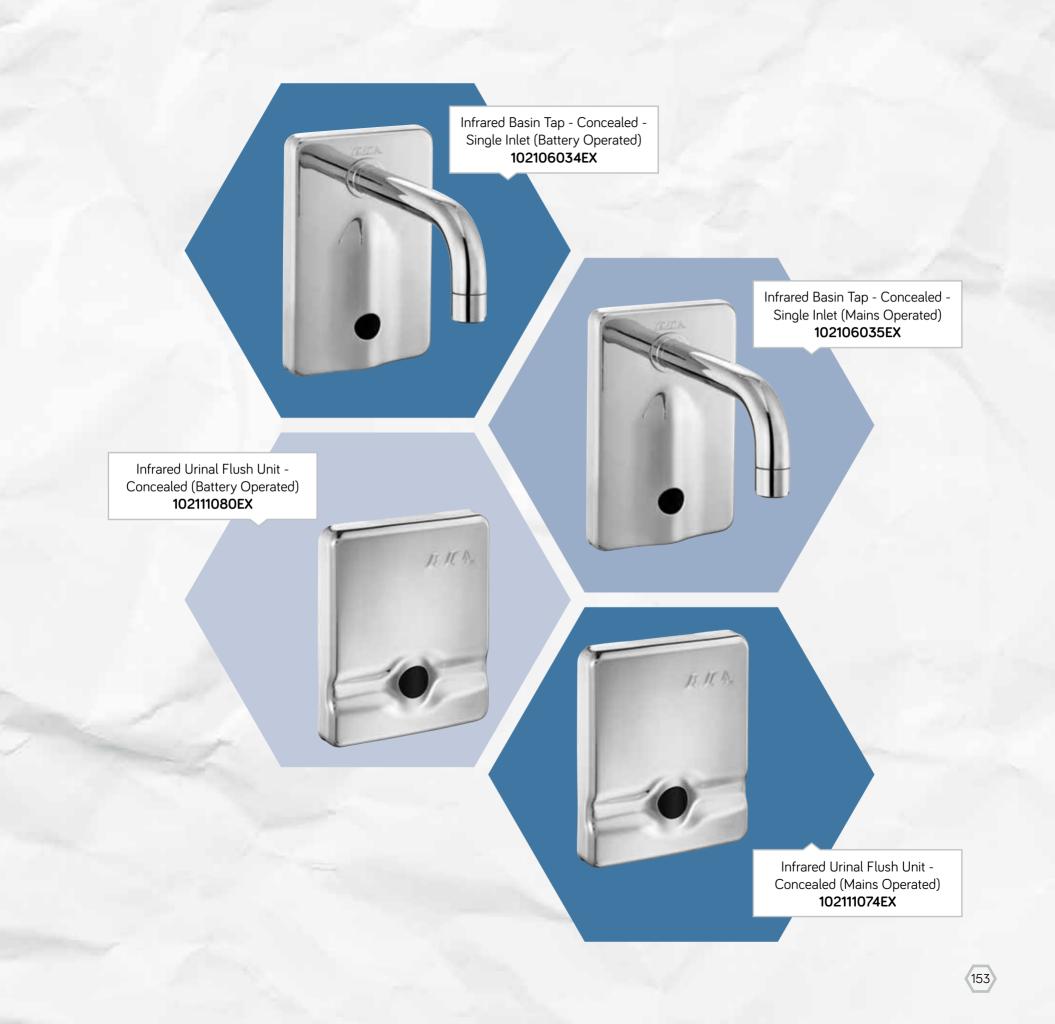

Technological Products

E.G.A

Infrared Basin Taps E.C.A's infrared faucets perceive your hands without touching; thus starts and ends the operation when you draw back your hands. Particularly for the common areas, it provides distinguished hygiene as well as hundreds of tons of water saving.

> The products that provide maximum water and energy savings are offered with variable options whether single or double water inlet as well as electric or battery-powered alternatives.

Now, you have the chance to use two different mixers at any desired temperature at the same time. E.C.A thermostatic mixers eliminating the effect of hot and cold water pressure waves provide you with the comfort of using the water at temperature you adjusted.