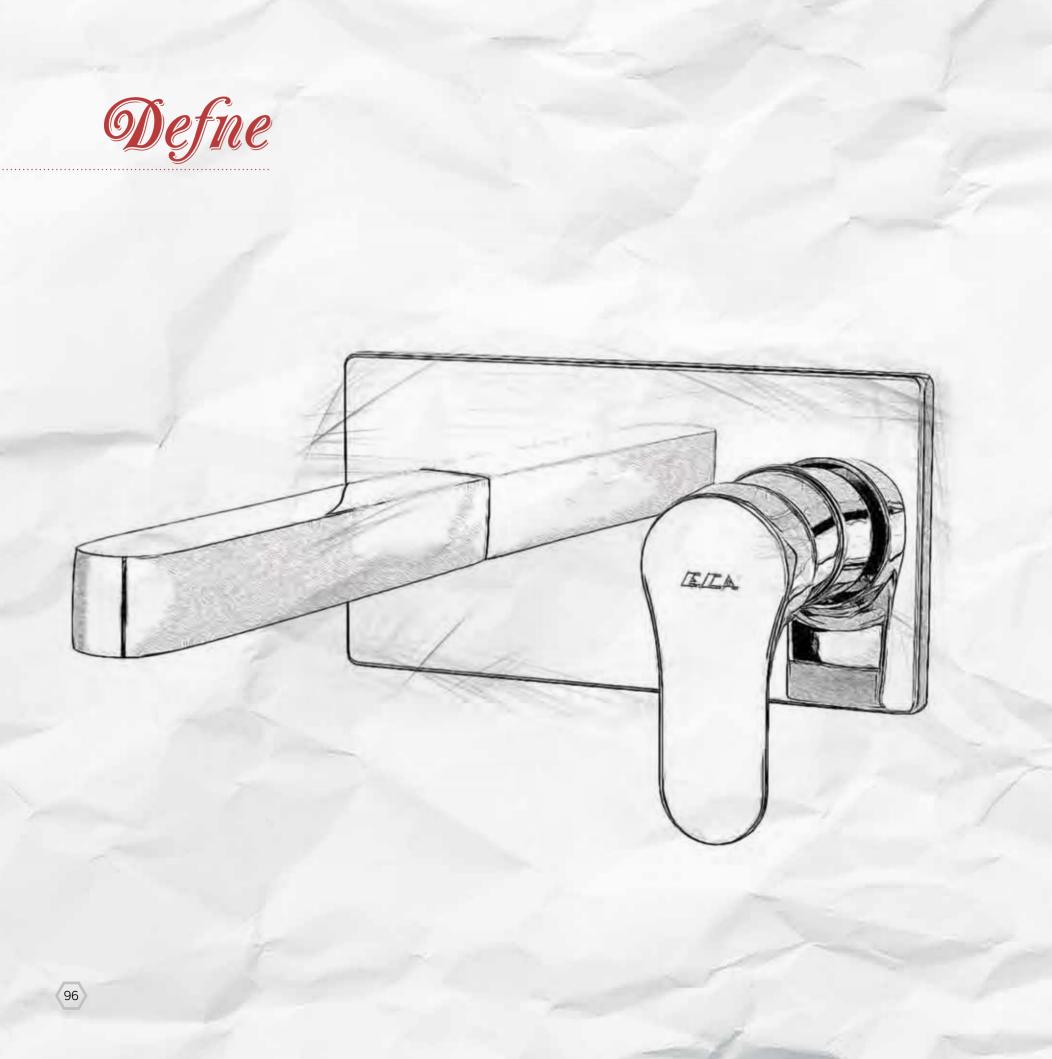

(EEA)

While the combination of handle and body is reflecting complimentary harmony, the vivid and fluid lines ensure dynamism.

E.G.A.

Defne Series provides a higher value for wet spaces due to its wide range of products and elegance reflection of simple characteristic. It is referancing the selective preferences due to its soften geometric lines and original design.

E.C.A

Defne

Defne Series, as an ultimate throughput of combination of minimalism with organic design, is an attractive and stylish product as well as cost efficient significantly.

(cra)

Caro Series designed with sharp lines is reflecting the simple and smooth appearance of cubic design. Taking the name from the angular form, Caro Series provides the mixer with an enjoyable characteristic due to its boat-shaped curved form besides its elite line. Caro Series, resembling a boat gently swaying at sea on a windy day, is also user friendly due to its improved technology.