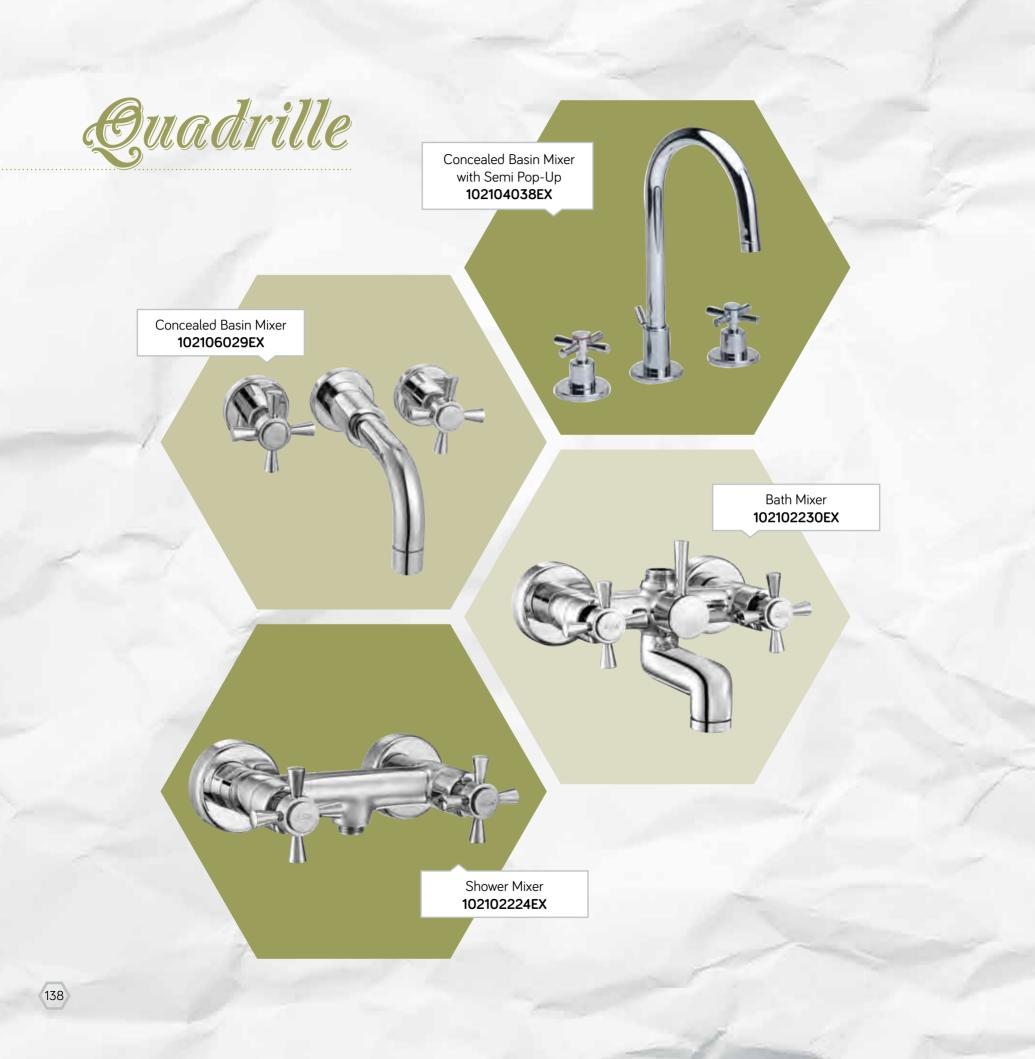

129

Quadrille Series, an essential design of classical bathrooms, was designed to meet all your needs with a wide range of alternative products. This product with ceramic headwork and two hand wheels addresses distinctive preferences as well as comfort of user.

Quadrille

Opening-closing mechanism of hand wheel which is extremely stylish has also rather simple control... Quadrille Series that is designed with cylindrical and angular form ensures a perfect fit by adding value to classic bathrooms due to its different options of coating.