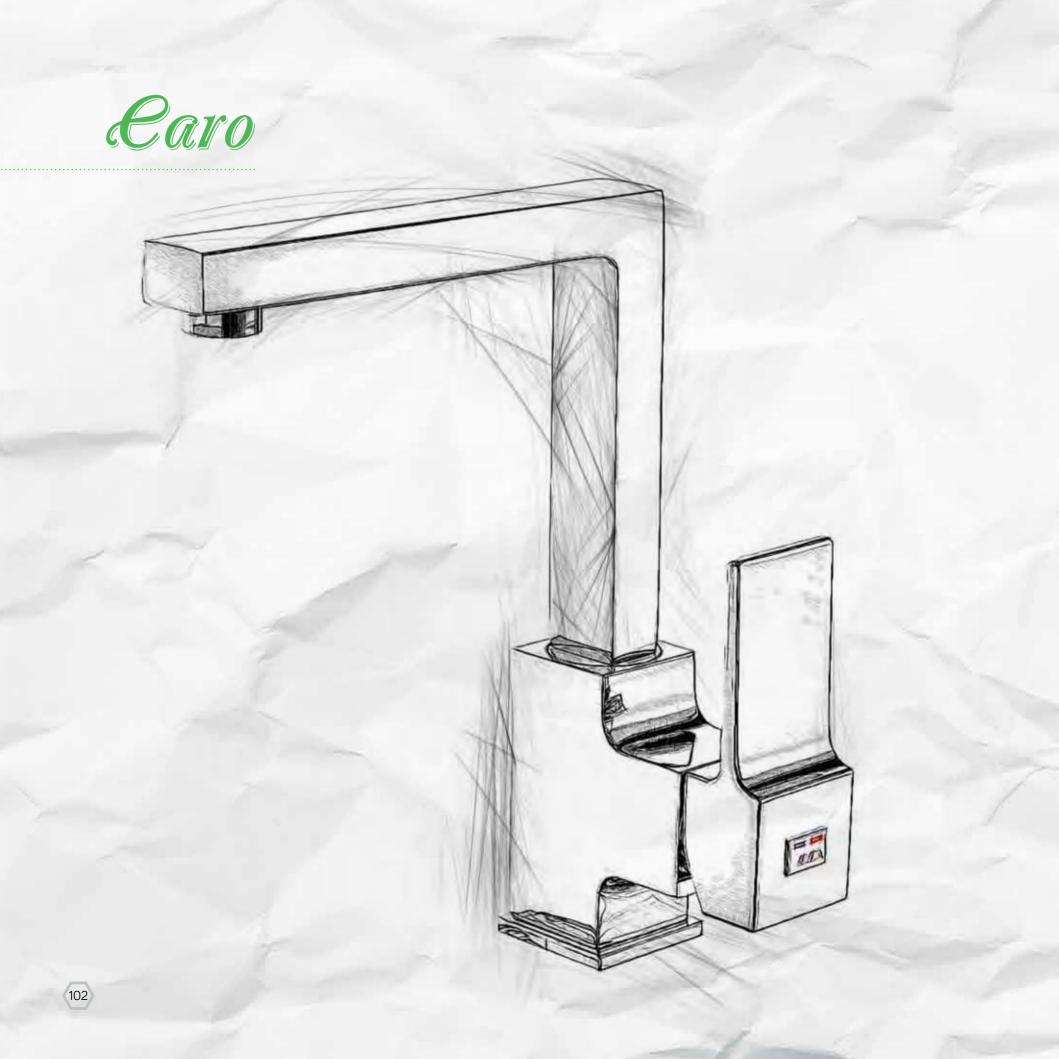

E.C.A

Defne

Defne Series, as an ultimate throughput of combination of minimalism with organic design, is an attractive and stylish product as well as cost efficient significantly.

(cra)

Caro Series designed with sharp lines is reflecting the simple and smooth appearance of cubic design. Taking the name from the angular form, Caro Series provides the mixer with an enjoyable characteristic due to its boat-shaped curved form besides its elite line. Caro Series, resembling a boat gently swaying at sea on a windy day, is also user friendly due to its improved technology.

Caro

It is a special user friendly product with special cartridge having adjustable temperature and flow limitator, cost efficiency with water and energy saving and adjustable specifications by only removing the top cap without demounting the lever. Caro Series is an ideal product for modern and attractive bathrooms due to its geometric and slightly cubic form.