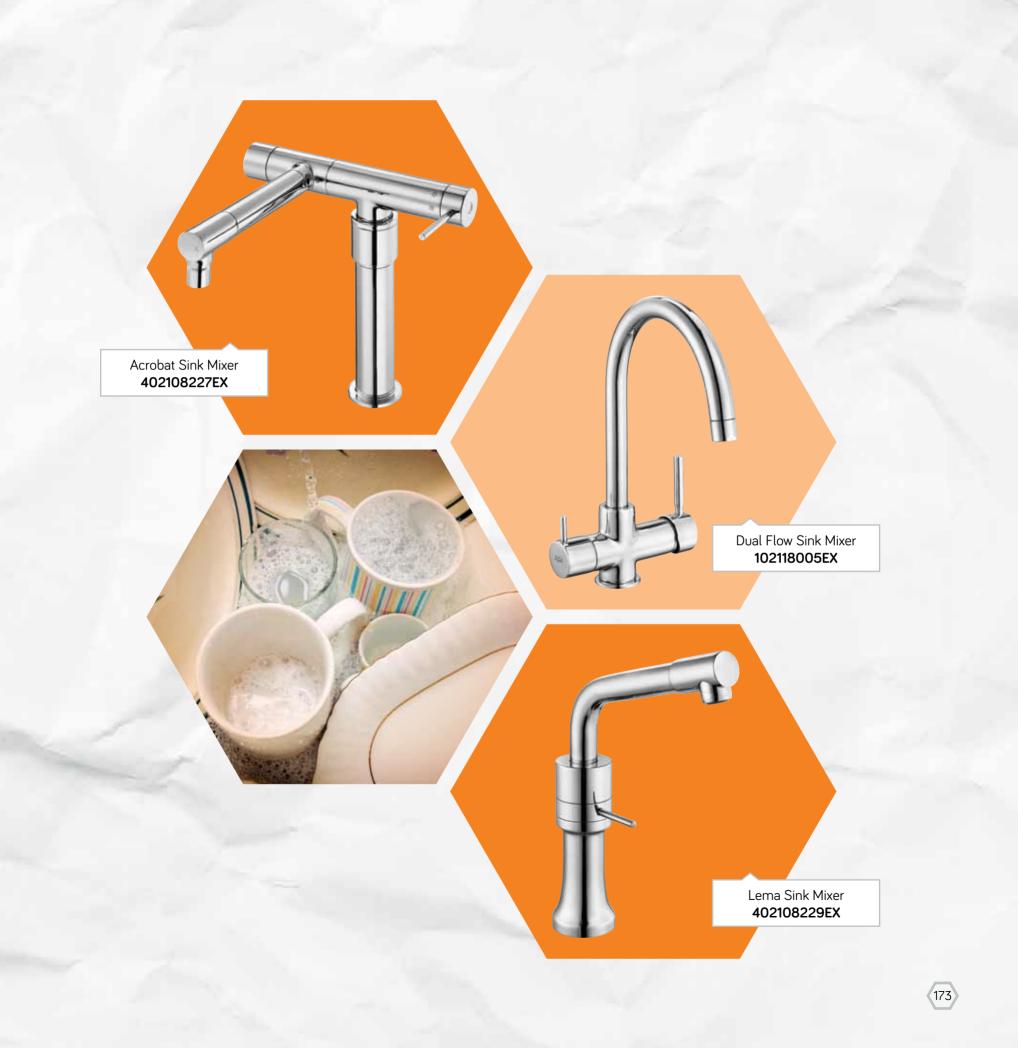

## Kitchen Mixers

E.C.A kitchen mixers that have been used by women for long years due to their unique characteristics are irreplaceable by virtue of unique forms, ergonomic and full comfort features they provided.

## Sink Mixer

Dozens of mixers from classic to modern, from minimalist lines to geometric shapes and organic assortments are offered by E.C.A

171