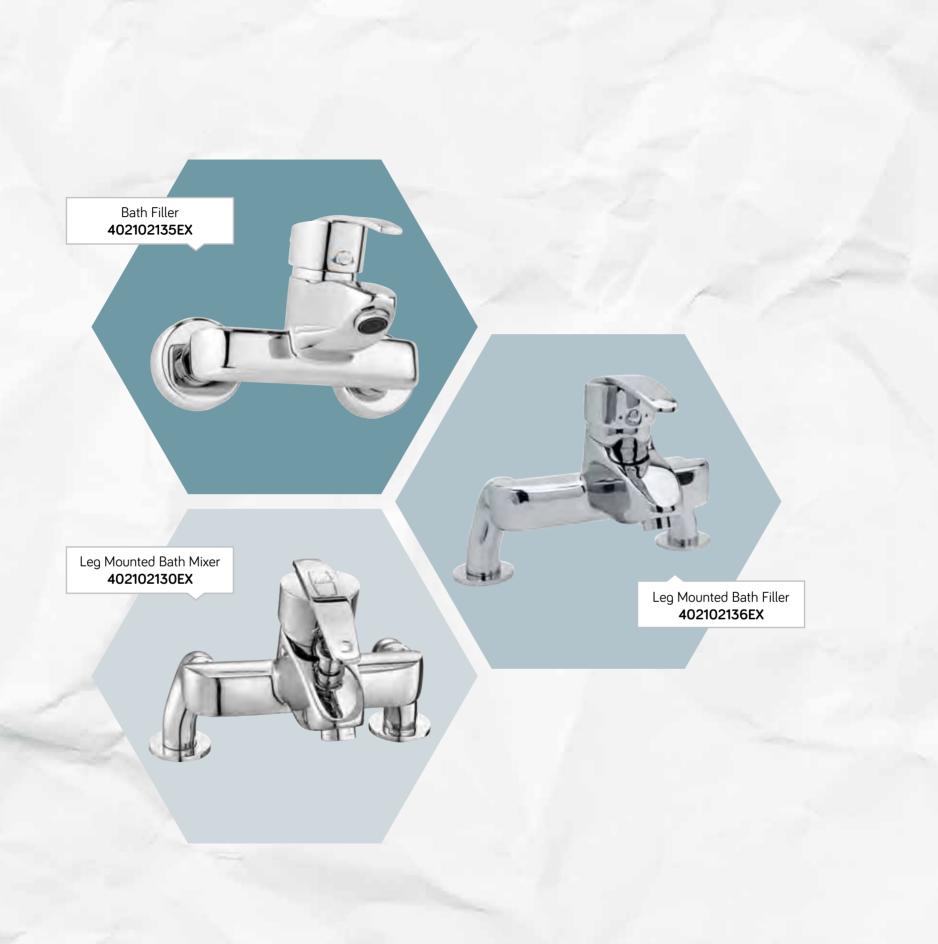

TE.T.A

\*

Mix LX Series as a combination point of classical design with organic lines reflects the most practical feature of a cult and superior product.

C.C.A.

Mix EX

> While providing a wide range of products directing water due to its organic form, it serves to ecological balance completely.