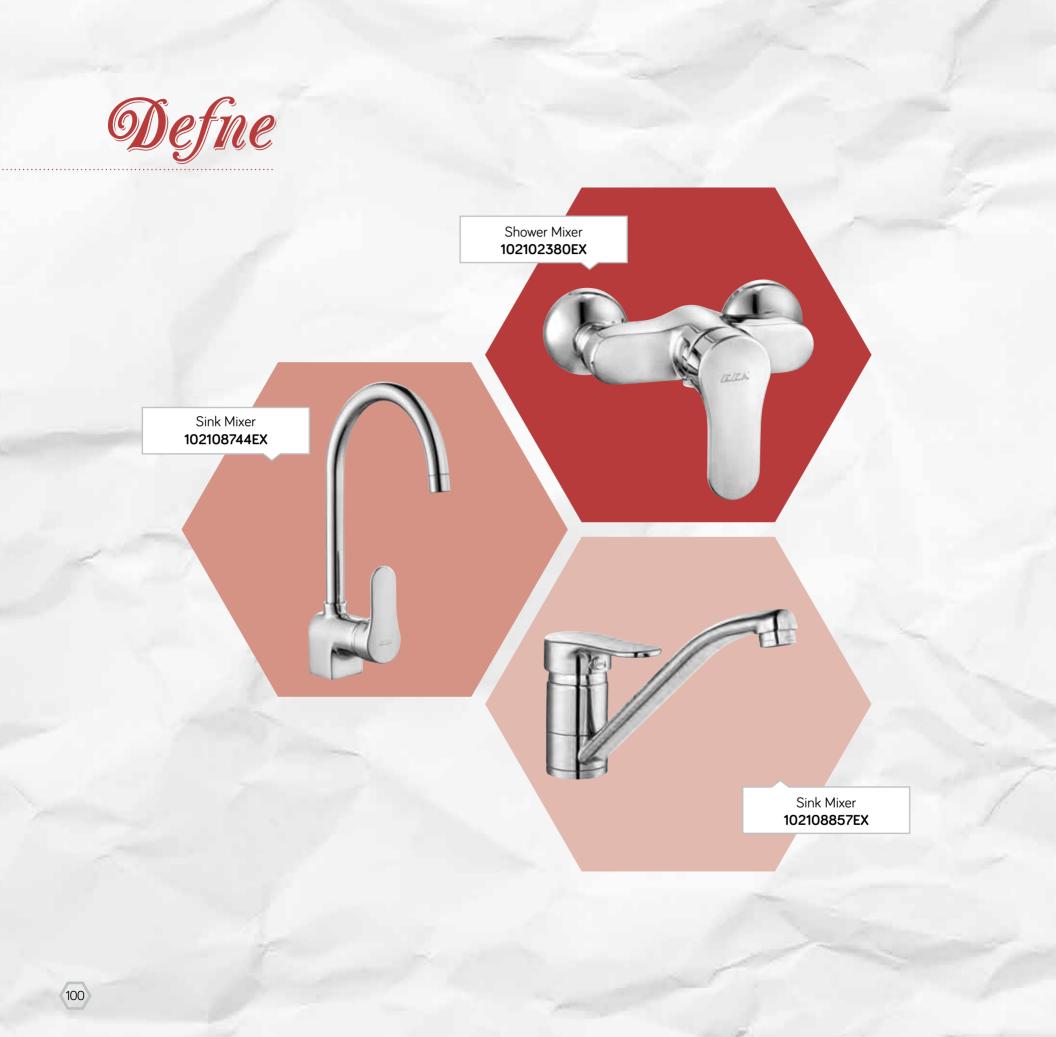

(EEA)

While the combination of handle and body is reflecting complimentary harmony, the vivid and fluid lines ensure dynamism.

E.G.A.

Defne Series provides a higher value for wet spaces due to its wide range of products and elegance reflection of simple characteristic. It is referancing the selective preferences due to its soften geometric lines and original design.

E.C.A

Defne

Defne Series, as an ultimate throughput of combination of minimalism with organic design, is an attractive and stylish product as well as cost efficient significantly.

(cra)

Caro Series designed with sharp lines is reflecting the simple and smooth appearance of cubic design. Taking the name from the angular form, Caro Series provides the mixer with an enjoyable characteristic due to its boat-shaped curved form besides its elite line. Caro Series, resembling a boat gently swaying at sea on a windy day, is also user friendly due to its improved technology.