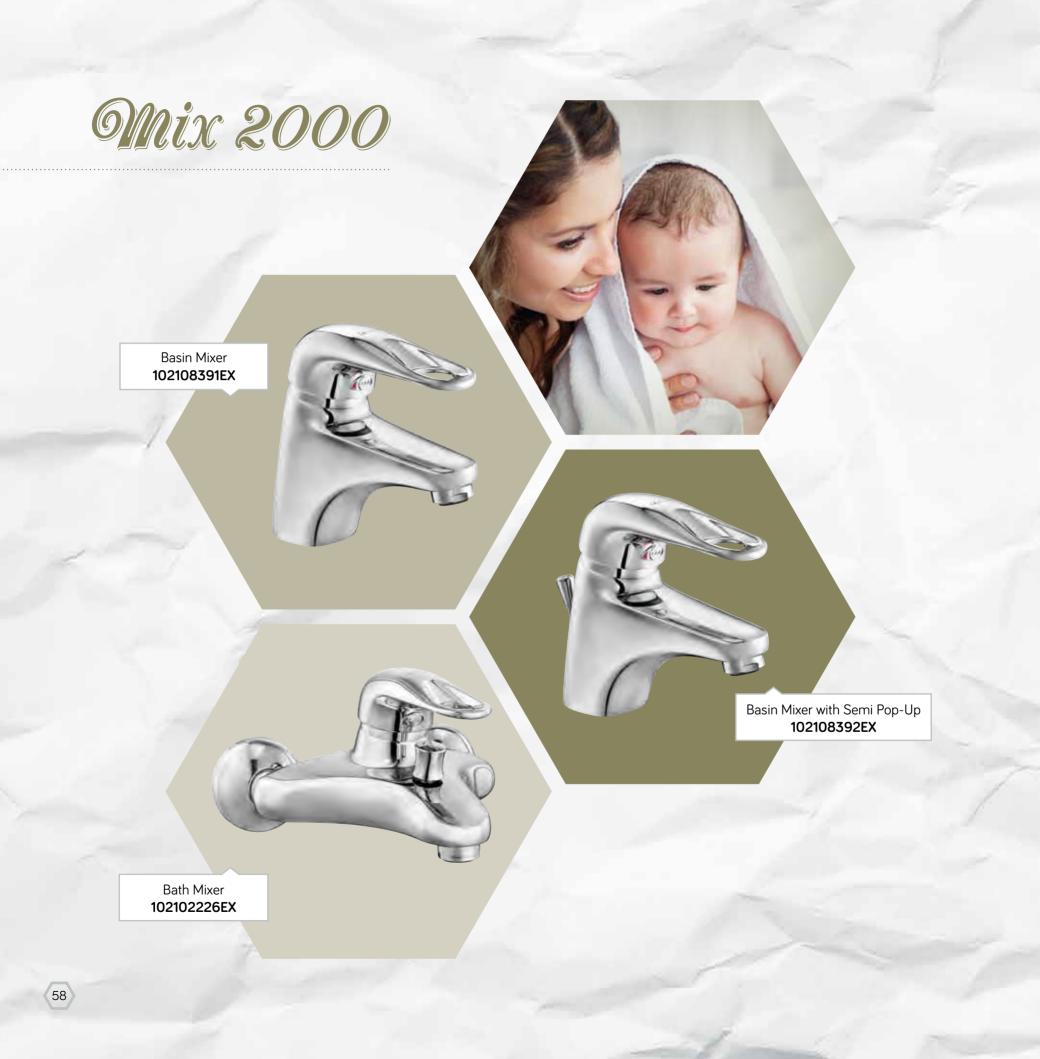

> > 53

Mix 2000 Mix 2000 Series, as favorite in the places due to its organic and user friendly structure, provides the user with water saving up to 50% due to its two-stage special cartridge, smart lime cleaning aerator with flow limitator.

> The years spent have never affected its elegance and aesthetics. Mix 2000 Series is the best choice for who seek for unique combination of comfort, stylish appearance and functionality.

Mix Minimal Series refreshing the atmosphere in bathrooms and kitchens draw the attention of the people because of its high quality minimalist and geometric form.