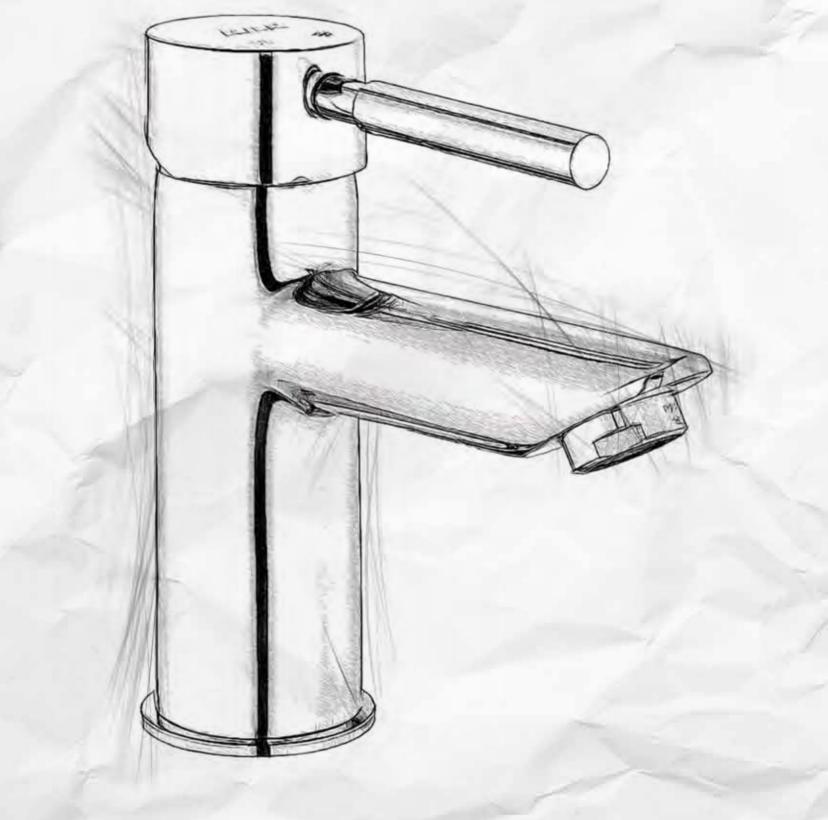

113

Jole Series that is offering a combination of comfort and stylish appearance with its simple and ergonomic structure makes every single bathroom and kitchen different due to its minimal lines.

Jole

Addressing all preferences whether selective or simple, Jole Series becomes the favorite product for all designers and users due to its unique comfort and aesthetic advantages.

Mix Hygiene Series that has been developed specifically for physically handicapped people and medical staff as a result of long studies carried out by E.C.A designers fastidiously are focused on ergonomics.