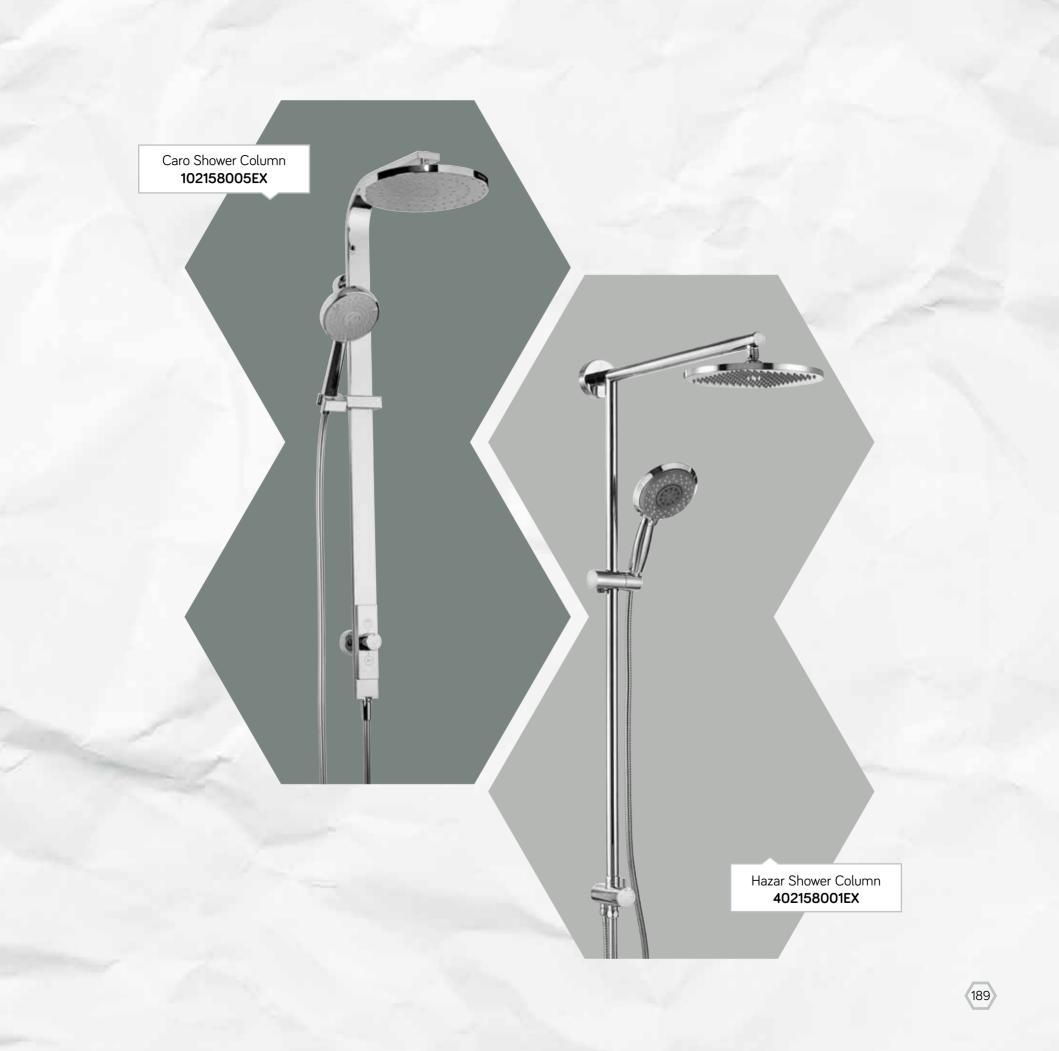

## Shower Systems

The shower systems designed by E.C.A for a distinctive pleasure of shower are intended to make you feel a priceless pleasure of shower.

91

1E

Shower Columns

> While rectangular or round cross section and heat-insulated water columns are adapting to every preference and every bathroom, angular and round rain-flow shower heads make you feel the pleasure of rain at any time in your bathroom. Thanks to different diameters multi-function hand shower sets making two times of shower pleasure, all energy of drops is conveyed to your body.