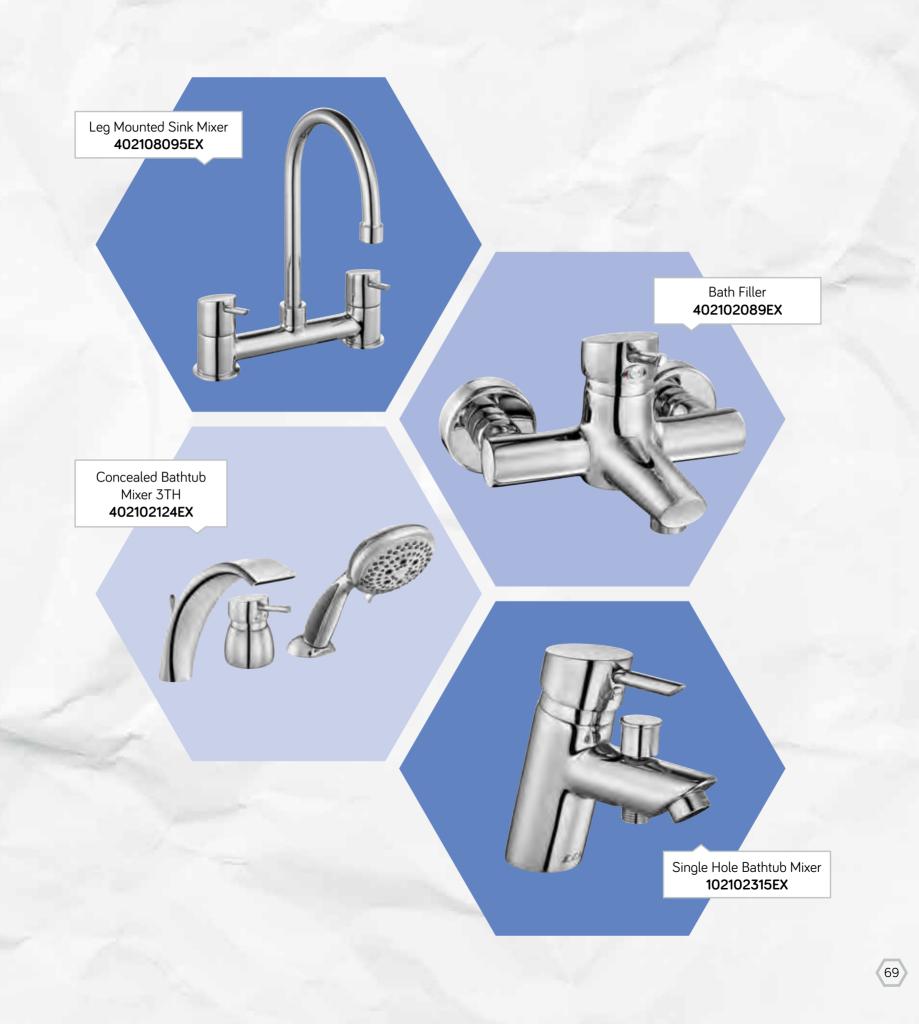

E.C.A

Mix Minimal

> While it is providing significant amount of saving thanks to its temperature and flow limitator, it proves itself as an irreplaceable part of a modern life. Mix Minimal Series is the best integration of comfort, stylish appearance and functionality.