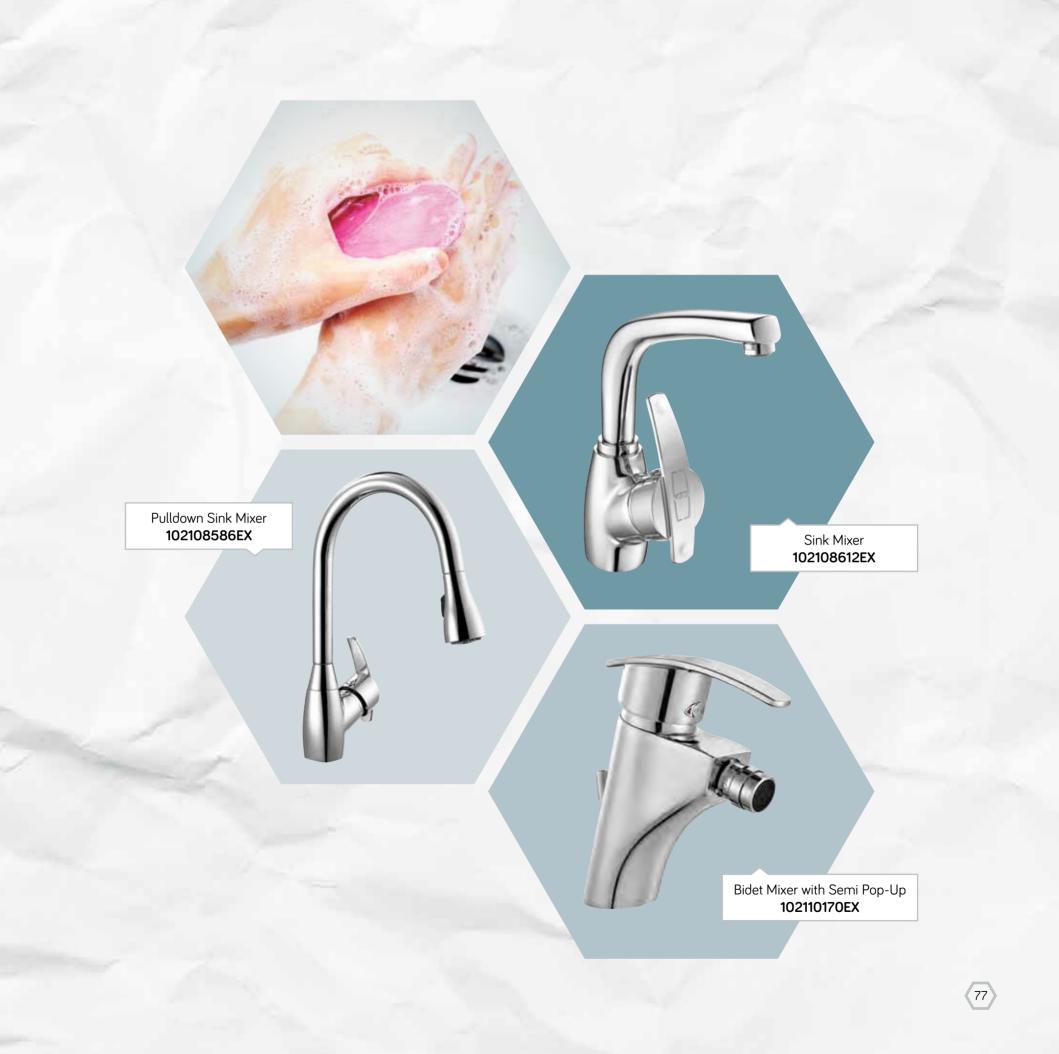

> > 65

(CEA)

Mix Eubic

> Mix Cubic presents a priceless value thanks to its smart lime cleaning aerator, water saving cartridge, pressure sensitive mixer and kitchen mixer as well as the comfort in the hand showers. Mix Cubic is the stylish and functional face reflected to wet places.