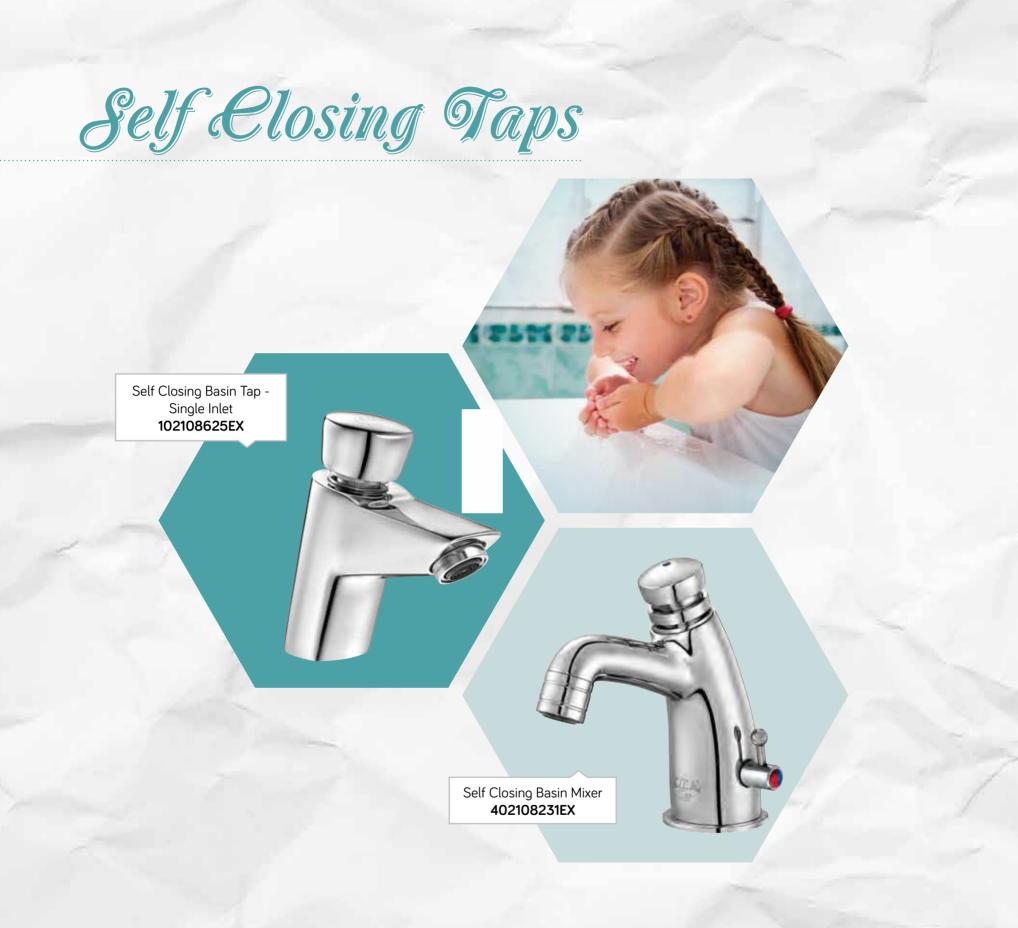

LE-LE-B

E.C.A's timed mixers are designed to let you take the decision for the flow time of water. With an adjustable timer from 5 seconds to 60 seconds, the comfort is now automatic.

Self Closing Taps

> When you push the mixer once, the water starts to flow out then it automatically stops flowing when pre-adjusted time is elapsed. Self closing taps are ideal for combined features of saving, comfort and aesthetic.