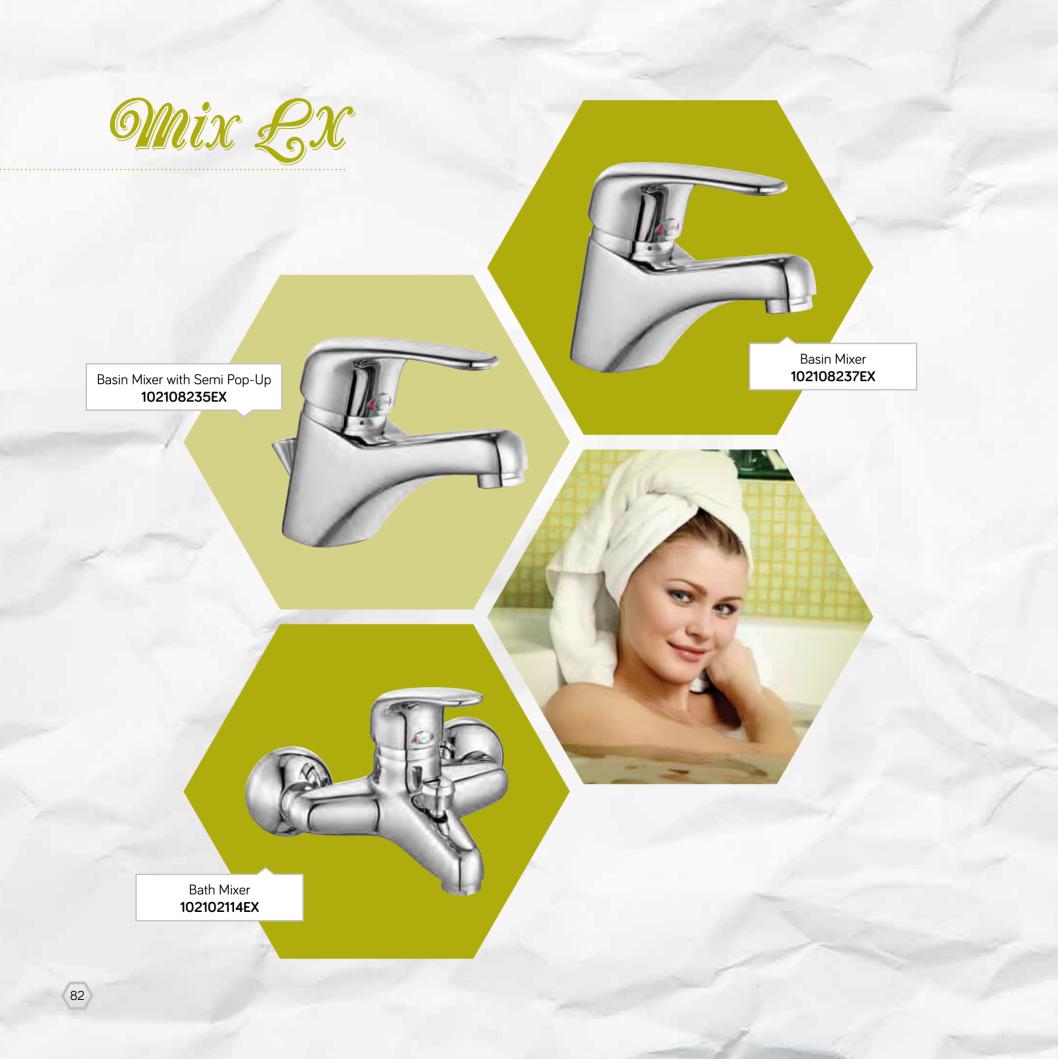

TE.T.A

\*

Mix LX Series as a combination point of classical design with organic lines reflects the most practical feature of a cult and superior product.

C.C.A.

Mix EX

> While providing a wide range of products directing water due to its organic form, it serves to ecological balance completely.