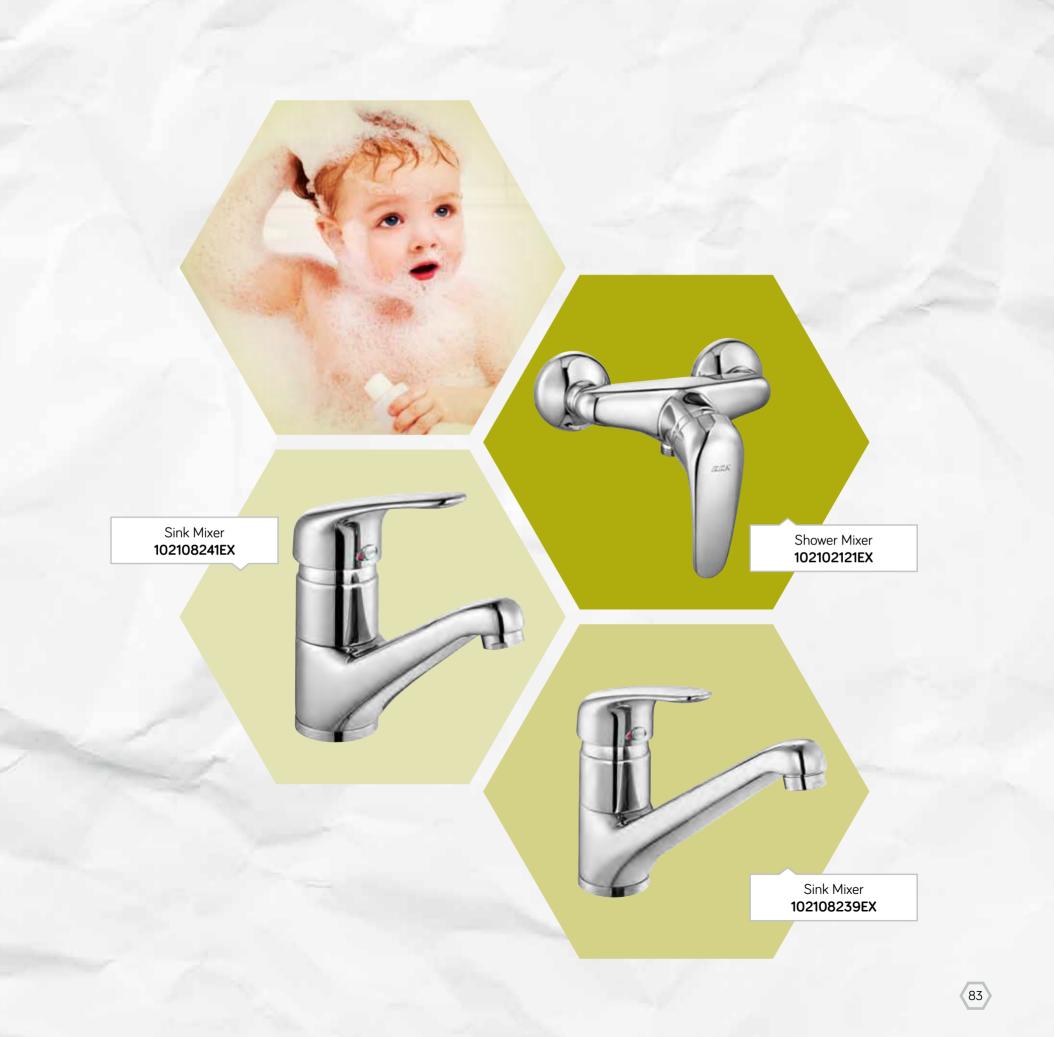

TE.T.A

\*

Mix LX Series as a combination point of classical design with organic lines reflects the most practical feature of a cult and superior product.

C.C.A.

Mix EX

> While providing a wide range of products directing water due to its organic form, it serves to ecological balance completely.