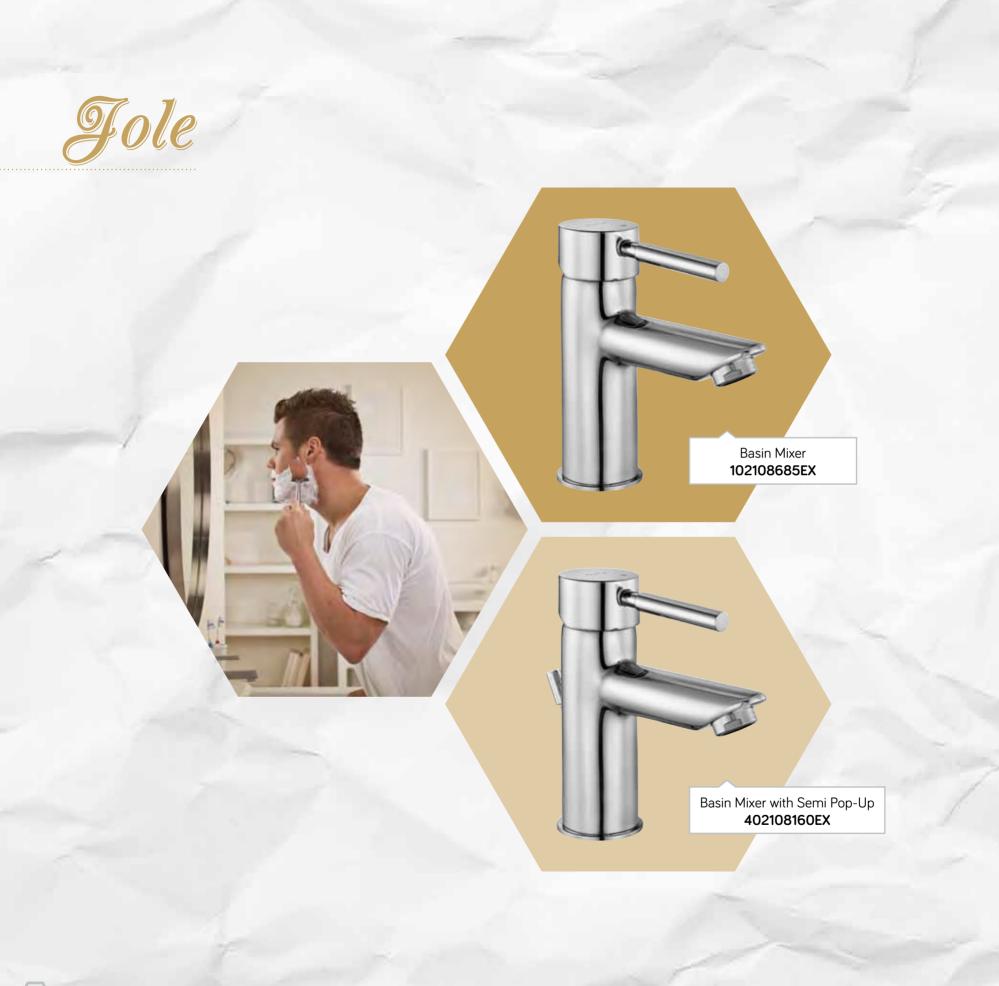

113

Jole Series that is offering a combination of comfort and stylish appearance with its simple and ergonomic structure makes every single bathroom and kitchen different due to its minimal lines.

Jole

Addressing all preferences whether selective or simple, Jole Series becomes the favorite product for all designers and users due to its unique comfort and aesthetic advantages.