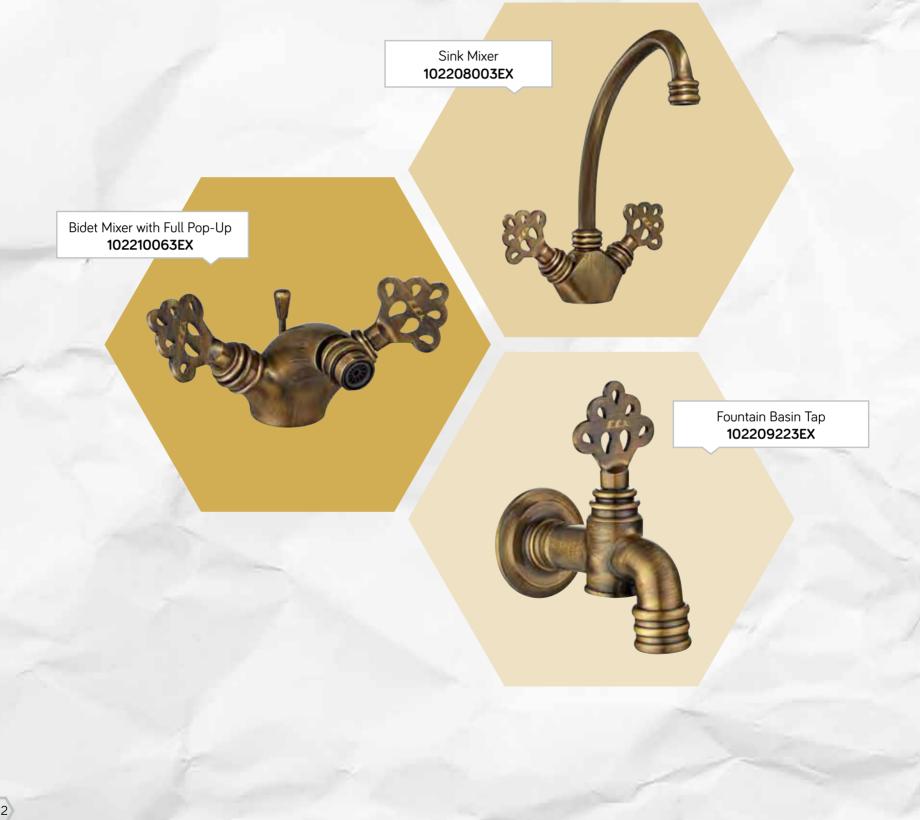

## Double Handle Series

Specially designed Ottoman Series is intended to make the users feel the pleasure of traditional Turkish Bath (Hammam) with its ceramic headwork and double hand wheels.

## Ottoman

Ottoman Series which is lacquer coated with classic design is offering you unique pleasure of having bath specific to traditional palaces at any time at your own house bearing the quality and assurance of E.C.A