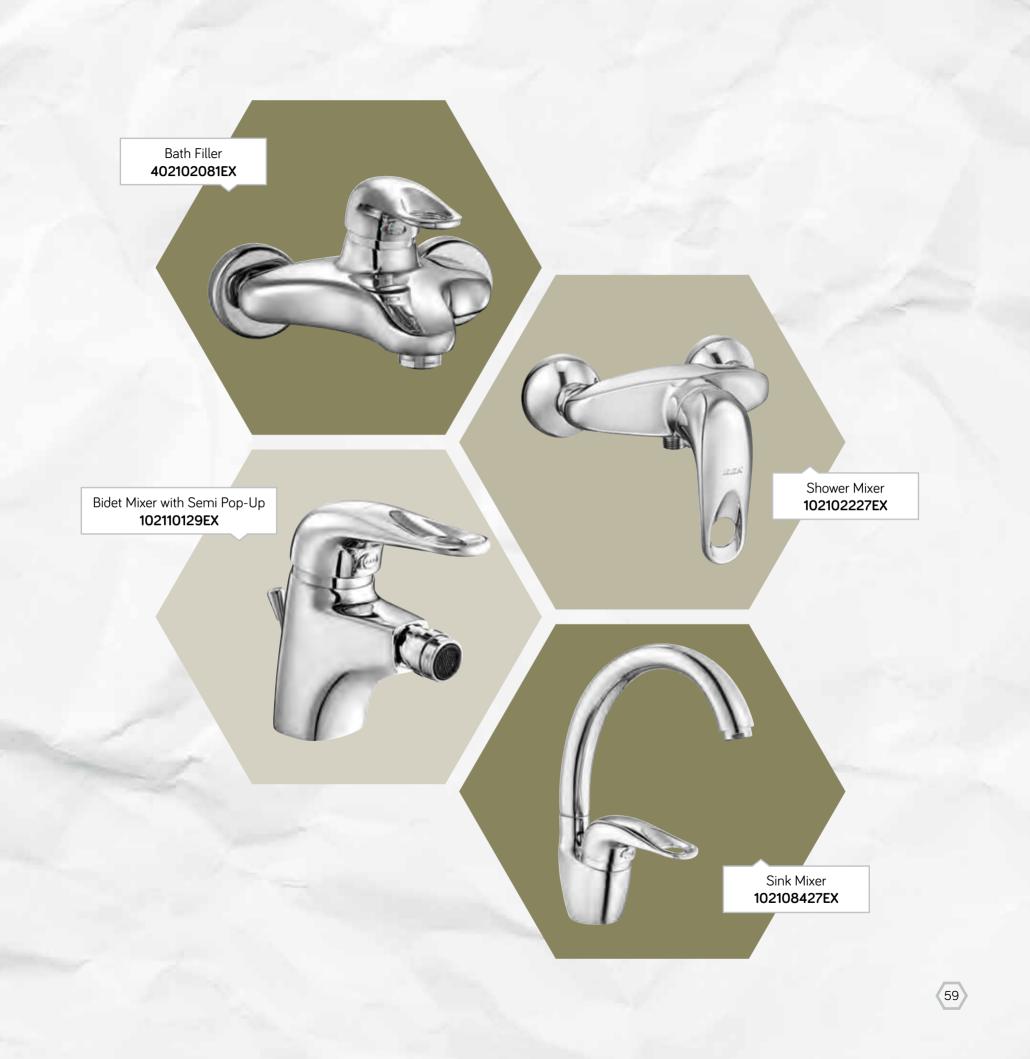

> > 53

Mix 2000 Mix 2000 Series, as favorite in the places due to its organic and user friendly structure, provides the user with water saving up to 50% due to its two-stage special cartridge, smart lime cleaning aerator with flow limitator.

> The years spent have never affected its elegance and aesthetics. Mix 2000 Series is the best choice for who seek for unique combination of comfort, stylish appearance and functionality.

Mix Minimal Series refreshing the atmosphere in bathrooms and kitchens draw the attention of the people because of its high quality minimalist and geometric form.