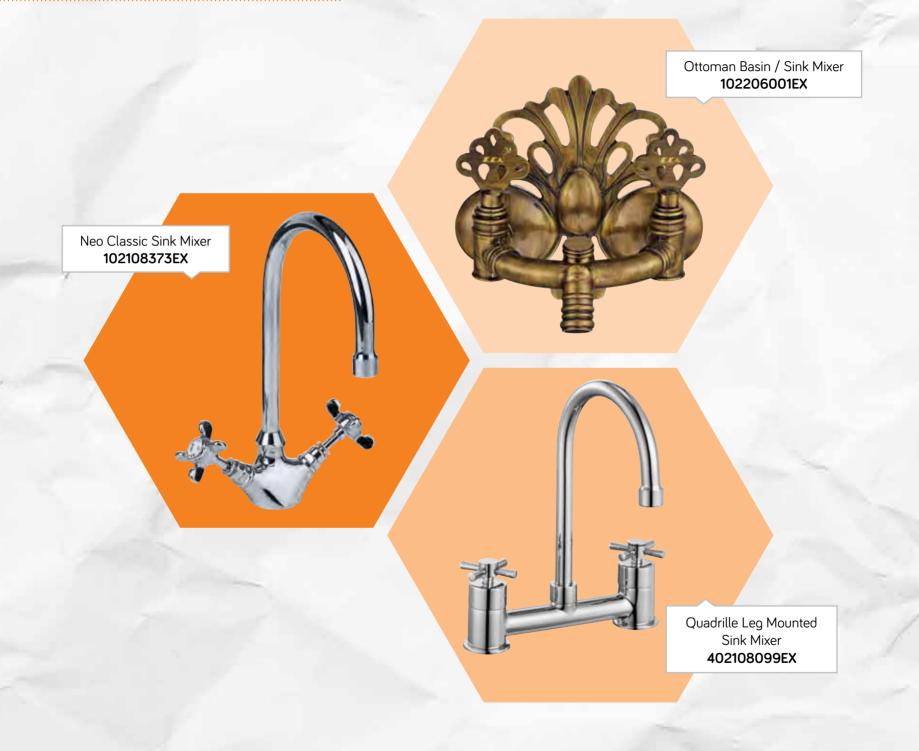

## Kitchen Mixers

E.C.A kitchen mixers that have been used by women for long years due to their unique characteristics are irreplaceable by virtue of unique forms, ergonomic and full comfort features they provided.

## Sink Mixer

Dozens of mixers from classic to modern, from minimalist lines to geometric shapes and organic assortments are offered by E.C.A

171