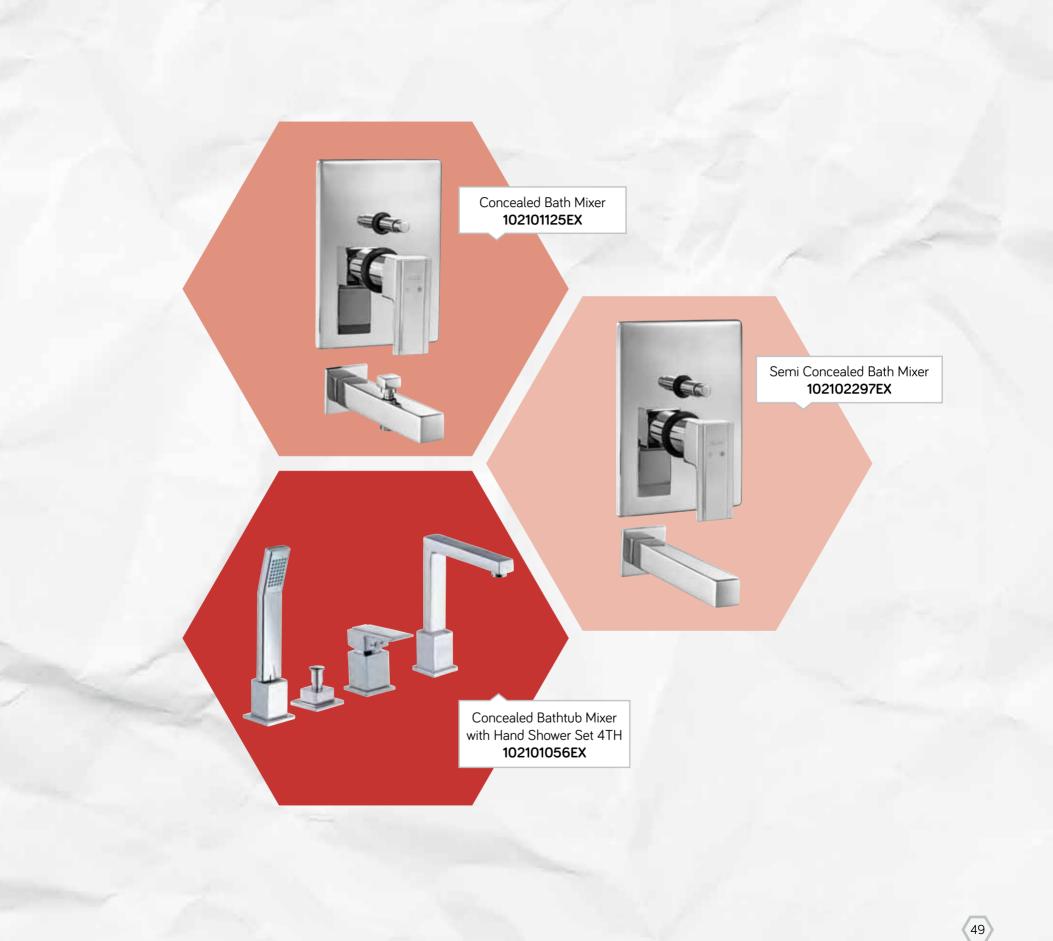

## Single Handle Series

Timeless elegance and comfort to increase the value of place...

Elea Series turns wet places into a unique jewel due to its simplicity and vivid design.

E.C.A.

Elea

Elea Series mixer is the best choice for the comfort and functionality.