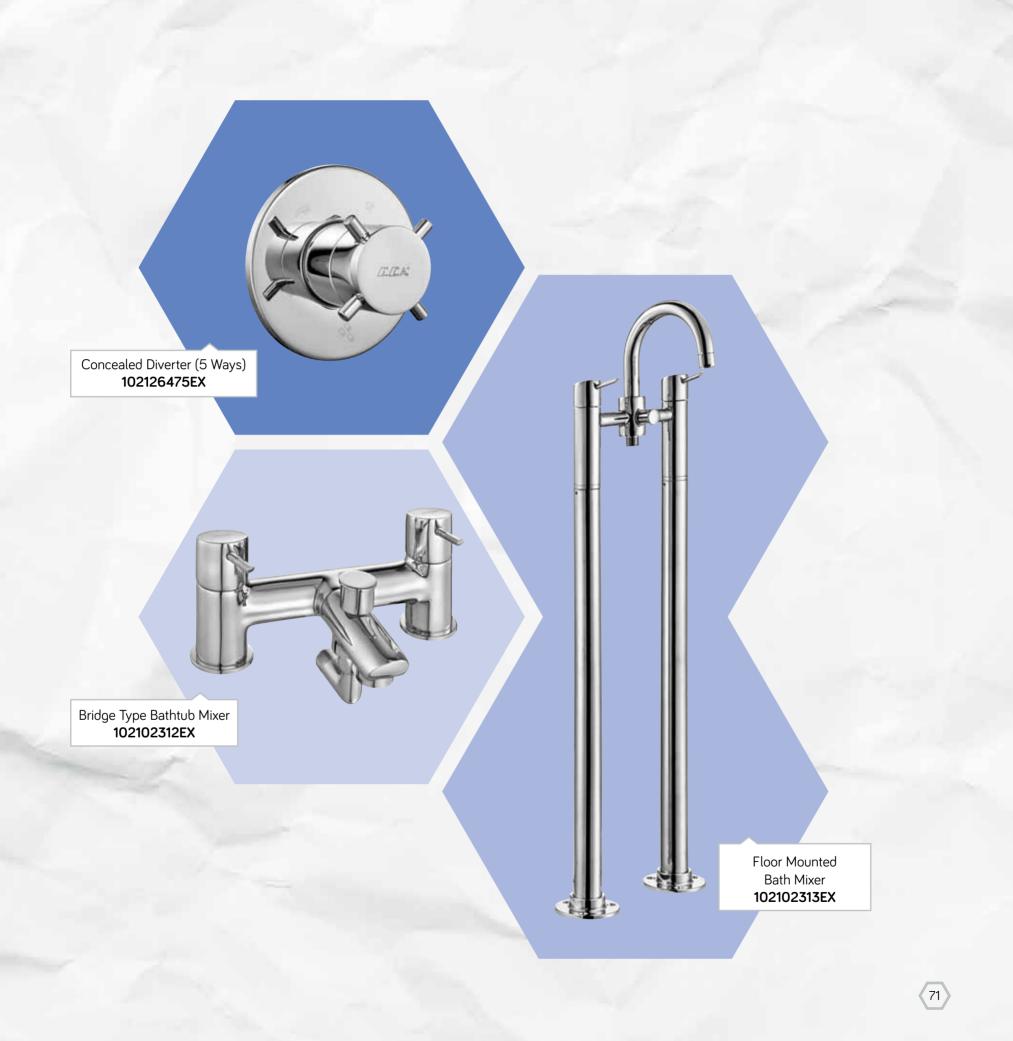

> The years spent have never affected its elegance and aesthetics. Mix 2000 Series is the best choice for who seek for unique combination of comfort, stylish appearance and functionality.

Mix Minimal Series refreshing the atmosphere in bathrooms and kitchens draw the attention of the people because of its high quality minimalist and geometric form.

E.C.A

Mix Minimal

> While it is providing significant amount of saving thanks to its temperature and flow limitator, it proves itself as an irreplaceable part of a modern life. Mix Minimal Series is the best integration of comfort, stylish appearance and functionality.