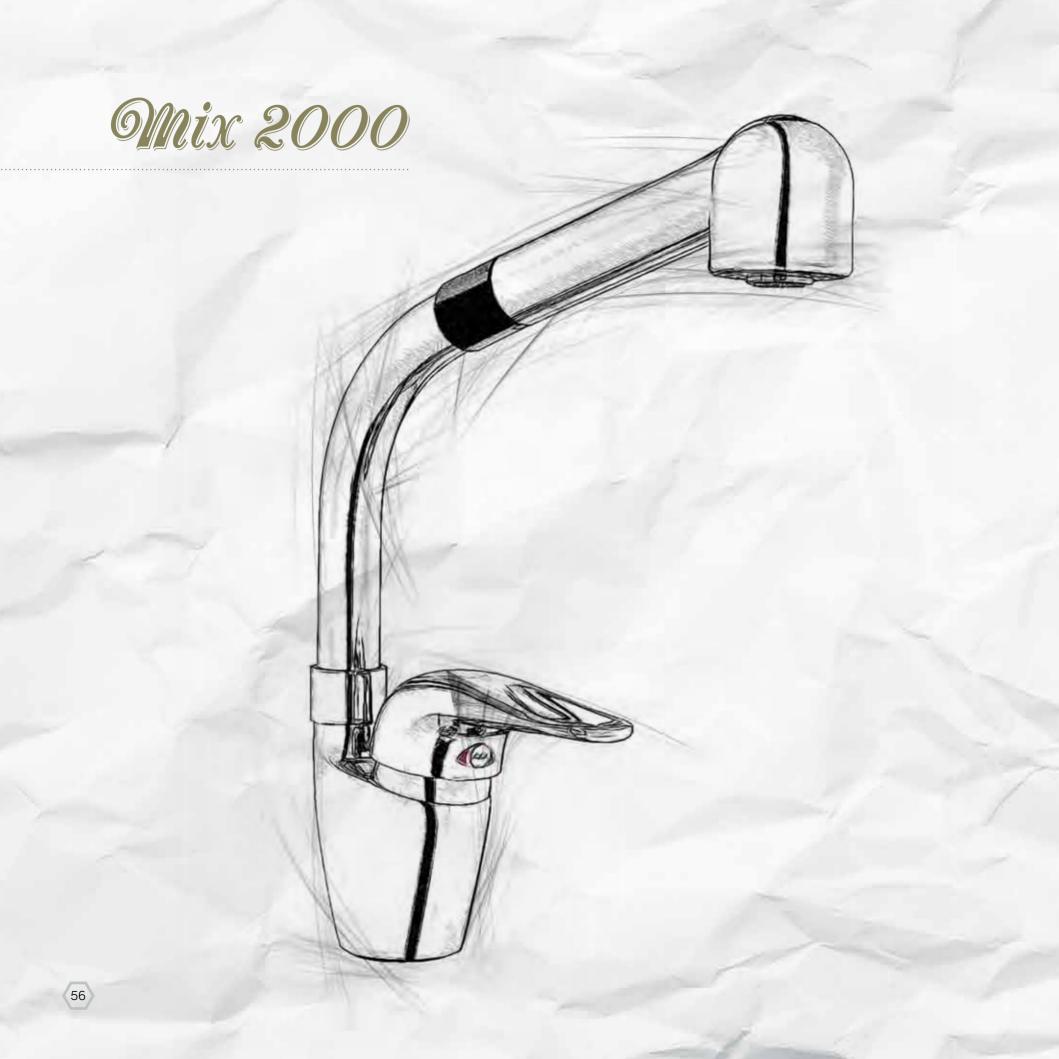

> > 53

Mix 2000 Mix 2000 Series, as favorite in the places due to its organic and user friendly structure, provides the user with water saving up to 50% due to its two-stage special cartridge, smart lime cleaning aerator with flow limitator.

> The years spent have never affected its elegance and aesthetics. Mix 2000 Series is the best choice for who seek for unique combination of comfort, stylish appearance and functionality.

Mix Minimal Series refreshing the atmosphere in bathrooms and kitchens draw the attention of the people because of its high quality minimalist and geometric form.