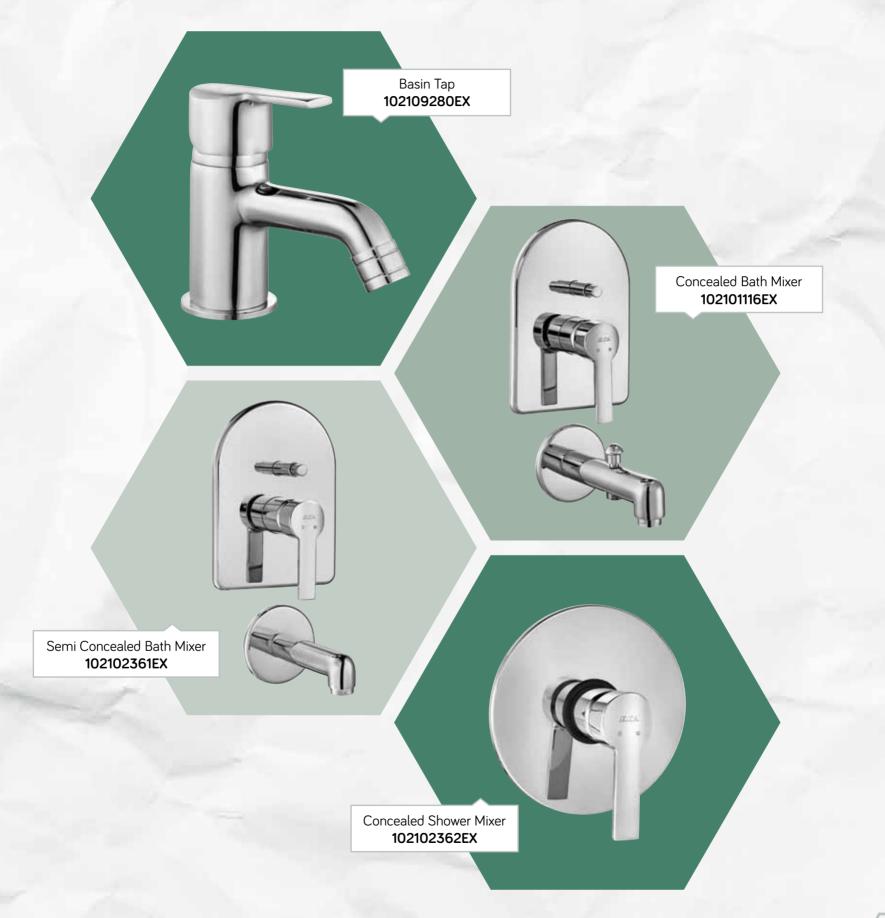

TETEA.

TI

Tolosa Series combining aesthetics and functionality perfectly on its body is providing the bathrooms with a stylish appearance while giving the user a priceless comfort due to its ergonomic structure developed with its smart design.

## Tolosa

Tolosa Series with increased ergonomics due to high level between the spout and handle achieves to be in compliance with all bathrooms thanks to its minimal lines.

(CEA)

ECA

Regarding its combined rational and organic form, Vera Series offer aesthetics and comfort together and turns wet places into stylish living areas.